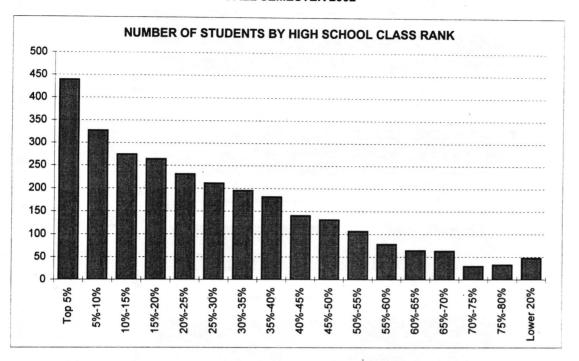

| 98.3%              |
| 2.3   | 13     | 2,902             | 0.4%    | 98.8%              |
| 2.2   | 11     | 2,913             | 0.4%    | 99.1%              |
| 2.1   | 7      | 2,920             | 0.2%    | 99.4%              |
| 2.0   | 6      | 2,926             | 0.2%    | 99.6%              |
| <2.0  | 12     | 2,938             | 0.4%    | 100.0%             |
| Total | 2,938  | 2,938             | 100.0%  | 100.0%             |

Note: 391 new freshmen (including international, home schooled, and adult admission students) did not supply a high school GPA.

The average high school GPA reported was 3.51. The average high school core GPA calculated was 3.37.

# RANK IN HIGH SCHOOL CLASS BY NUMBER OF NEW FRESHMEN & PERCENT IN EACH RANK OKLAHOMA STATE UNIVERSITY FALL SEMESTER 2002



| Rank      | Number | Cumulative Number | Percent | Cumulative Percent |
|-----------|--------|-------------------|---------|--------------------|
| Top 5%    | 439    | 439               | 15.6%   | 15.6%              |
| 5%-10%    | 327    | 766               | 11.6%   | 27.2%              |
| 10%-15%   | 274    | 1,040             | 9.7%    | 37.0%              |
| 15%-20%   | 264    | 1,304             | 9.4%    | 46.4%              |
| 20%-25%   | 231    | 1,535             | 8.2%    | 54.6%              |
| 25%-30%   | . 211  | 1,746             | 7.5%    | 62.1%              |
| 30%-35%   | 195    | 1,941             | 6.9%    | 69.0%              |
| 35%-40%   | 181    | 2,122             | 6.4%    | 75.5%              |
| 40%-45%   | 140    | 2,262             | 5.0%    | 80.4%