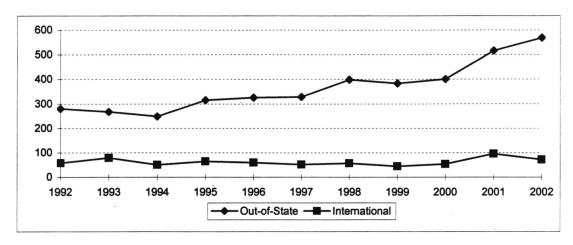

| 15.2%                    |

#### NEW FRESHMEN ENROLLMENT BY RESIDENCY OKLAHOMA STATE UNIVERSITY FALL SEMESTERS 1992 THROUGH 2002





| Fall Semester | Oklahoma Resident | Out-of-State | International | Total |
|---------------|-------------------|--------------|---------------|-------|
| 4000          | 4.004             | 200          |               | 2 222 |
| 1992          | 1,894             | 280          | 58            | 2,232 |
| 1993          | 1,841             | 268          | 79            | 2,188 |
| 1994          | 1,877             | 249          | 51            | 2,177 |
| 1995          | 2,090             | 315          | 65            | 2,470 |
| 1996          | 2,056             | 326          | 60            | 2,442 |
| 1997          | 1,997             | 328          | 52            | 2,377 |
| 1998          | 2,190             | 398          | 57            | 2,645 |
| 1999          | 2,476