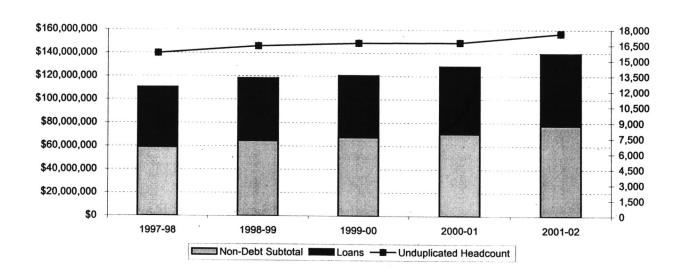

| \$26,904,217  | 6,646     |
| Non-Debt Subtotal     | \$58,961,867  |           | \$64,349,205  |           | \$67,398,633  |           | \$70,538,488  | •         | \$77,667,199  |           |
| Loans                 | \$51,478,534  | 8,233     | \$53,840,188  | 8,565     | \$53,233,881  | 8,636     | \$57,805,128  | 8,725     | \$61,827,332  | 9,164     |
| TOTAL AID             | \$110,440,401 | 15,730    | \$118,189,392 | 16,408    | \$120,632,514 | 16,703    | \$128,343,616 | 16,750    | \$139,494,531 | 17,636    |

NOTE: 1) Headcount total is the total number of unduplicated students receiving financial assistance.

2) Institution employment for years prior to 1999-2000 included earnings for employees classified as student employees but not necessarily matriculated as students.



| 1.1  |  |
|------|--|
|      |  |
|      |  |
| 1.1  |  |
|      |  |
|      |  |
| 1.7  |  |
|      |  |
| _    |  |
| 1.1  |  |
|      |  |
| _    |  |
| 1.7  |  |
|      |  |
|      |  |
| 1.7  |  |
|      |  |
| _    |  |
| 1.7  |  |
|      |  |
| _    |  |
| 6.7  |  |
|      |  |
| _    |  |
| 6.7  |  |
|      |  |
| _    |  |
| 10.0 |  |
|      |  |
| _    |  |
|      |  |
|      |  |
|      |  |
|      |  |
|      |  |
| _    |  |
|      |  |
|      |  |
|      |  |
|      |  |
|      |  |
| -    |  |
|      |  |
|      |  |
| -    |  |
|      |  |
|      |  |
| _    |  |
|      |  |
|      |  |
|      |  |
| 6.74 |  |
|      |  |
|      |  |
|      |  |
|      |  |
| _    |  |
|      |  |

# SOURCE OF NEW FRESHMEN BY RESIDENT STATUS OKLAHOMA STATE UNIVERSITY FALL 2002

#### RES