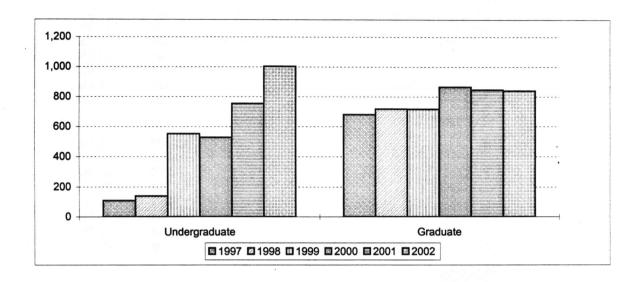

ispanic                                  | 292       | 372    | 27.4%    |
| Asian                                     | 347       | 316    | -8.9%    |
| International                             | 1,900     | 2,065  | 8.7%     |
| GENDER                                    |           |        |          |
| Female                                    | 8,654     | 10,059 | 16.2%    |
| Male                                      | 9,865     | 11,090 | 12.4%    |
| OVERALL ENROLLMENT                        | 18,519    | 21,149 | 14.2%    |
| OTEIVEE EIIIVEEIIEII                      | 10,010    | ,      | 1.270    |

Note: This table includes Veterinary Medicine students but does not include OSUTulsa.

## ENROLLMENT CHANGES OKLAHOMA STATE UNIVERSITY AT TULSA FALL SEMESTERS 1997 THROUGH 2002



|                |      |       |       |       |       | A TO A LABORATION OF THE PARTY |                          |
|----------------|------|-------|-------|-------|-------|-----------------------------------------------------------------------------------------------------------------------------------------------------------------------------------------------------------------------------------------------------------------------------------------------------------------------------------------------------------------------------------------------------------------------------------------------------------------------------------------------------------------------------------------------------------------------------------------------------------------------------------------------