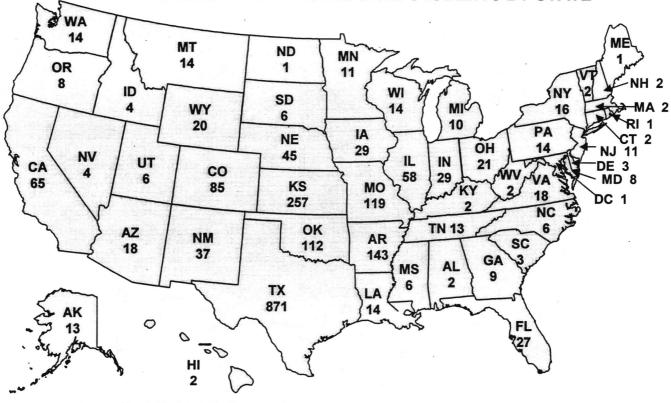

| 4        | 5     | 3      | 7     | 10    | 0.46%   |
| Sri Lanka          | . 1    | 3        | 4     | 2      | 4        | 6     | 3      | 7     | 10    | 0.46%   |
| All Others         | 55     | 83       | 138   | 39     | 86       | 125   | 94     | 169   | 263   | 12.08%  |
| Total              | 309    | 517      | 826   | 403    | 948      | 1,351 | 712    | 1,465 | 2,177 | 100.00% |

Note: There are students from 115 countries.

There are 54 undergraduate international and 58 graduate international students at OSU-Tulsa.

There was 1 international student whose nationality was missing.

# SOURCE OF UNDERGRADUATE STUDENTS BY RESIDENT STATUS OKLAHOMA STATE UNIVERSITY FALL 2002

#### RESIDENT UNDERGRADUATE STUDENTS BY COUNTY



#### NONRESIDENT UNDERGRADUATE STUDENTS BY STATE



On U.S. Map 2,184
Unknown States 12
International 826

Nonres. Undergraduates 3,022

Note: There are 31 out-of-state, 919 in-state, and 54 international undergraduate students at OSU-Tulsa.

The 112 nonresident students from Oklahoma are students who list Oklahoma as their permanent address, but do not qualify for in-state residency status.

# SOURCE OF GRADUATE STUDENTS BY RESIDENT STATUS OKLAHOMA STATE UNIVERSITY FALL 2002

#### RESIDENT GRADUATE STUDENTS BY COUNTY



#### NONRESIDENT GRADUATE STUDENTS BY STATE



# SOURCE OF MINORITY STUDENTS BY RESIDENT STATUS OKLAHOMA STATE UNIVERSITY FALL 2002

#### RESIDENT MINORITY STUDENTS BY COUNTY





#### 29

# FEEDER INSTITUTIONS FOR TRANSFER STUDENTS IN-STATE INSTITUTIONS OF HIGHER EDUCATION OKLAHOMA STATE UNIVERSITY FALL SEMESTER 2002

|