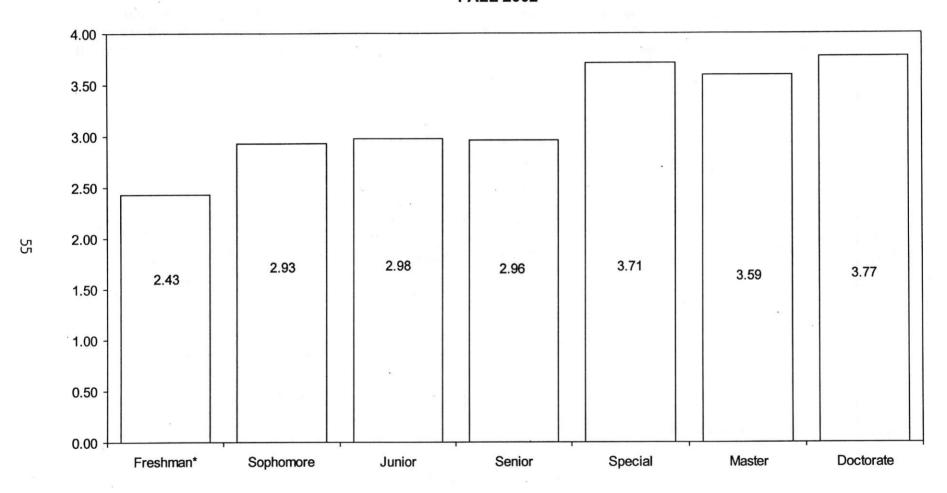

students admitted by their high school core GPA who are advised by University Academic Services.

# AVERAGE CUMULATIVE GRADE POINT AVERAGE OF GRADUATE STUDENTS BY COLLEGE OKLAHOMA STATE UNIVERSITY FALL 2002



<sup>\*</sup>Veterinary Medicine students are excluded from the overall average.

<sup>\*\*</sup>Interdisciplinary graduate programs that do not have a specific area of specialization are reported in the Graduate College.

Note: This chart includes 3,378 graduate students and 215 Veterinary Medicine students enrolled in the Fall Semester 2002 for whom a cumulative GPA was reported. This chart does not include new transfer students but does include students enrolled at OSU-Tulsa.

# AVERAGE CUMULATIVE GRADE POINT AVERAGE OF STUDENTS BY CLASS LEVEL OKLAHOMA STATE UNIVERSITY FALL 2002



<sup>\*</sup>Includes students enrolled previously who have earned fewer than 28 semester credit hours. This does not include Fall 2002 new freshmen.

Note: This chart includes 16,383 students enrolled in the Fall Semester 2002 for whom a cumulative GPA was reported. This chart excludes students enrolled in Veterinary Medicine, new freshmen, and new transfer students, but includes students enrolled at Oklahoma State University at Tulsa.

### DISTRIBUTION OF UNDERGRADUATE AND GRADUATE DEGREES GRANTED BY COLLEGE

OKLAHOMA STATE UNIVERSITY ACADEMIC YEAR 2001-2002





Note: Interdisciplinary graduate programs that do not have a specific area of specialization are reported in the Graduate College. This page does not include the 71 professional degrees granted by the College of Veterinary Med