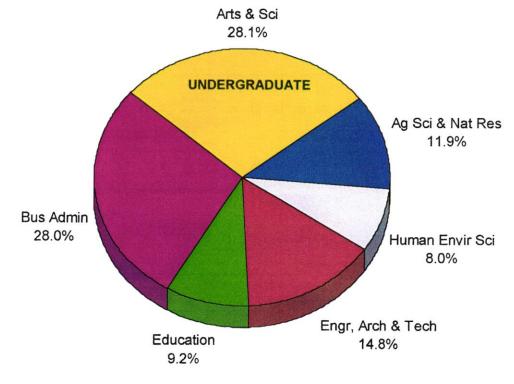

lative GPA was reported. This chart does not include new transfer students but does include students enrolled at OSU-Tulsa.

# AVERAGE CUMULATIVE GRADE POINT AVERAGE OF STUDENTS BY CLASS LEVEL OKLAHOMA STATE UNIVERSITY FALL 2002



<sup>\*</sup>Includes students enrolled previously who have earned fewer than 28 semester credit hours. This does not include Fall 2002 new freshmen.

Note: This chart includes 16,383 students enrolled in the Fall Semester 2002 for whom a cumulative GPA was reported. This chart excludes students enrolled in Veterinary Medicine, new freshmen, and new transfer students, but includes students enrolled at Oklahoma State University at Tulsa.

### DISTRIBUTION OF UNDERGRADUATE AND GRADUATE DEGREES GRANTED BY COLLEGE

OKLAHOMA STATE UNIVERSITY ACADEMIC YEAR 2001-2002





Note: Interdisciplinary graduate programs that do not have a specific area of specialization are reported in the Graduate College. This page does not include the 71 professional degrees granted by the College of Veterinary Medicine.

### DEGREES GRANTED BY COLLEGE, DEGREE LEVEL, AND SEMESTER OKLAHOMA STATE UNIVERSITY ACADEMIC YEAR 2001-2002

|                     |           | Bachelor |           |           | Master  |           |           | Doctorate | )         | Professional | Grand |
|---------------------|-----------|----------|-----------|-----------|---------|-----------|-----------|-----------|-----------|--------------|-------|
| College             | Summer 01 | Fall 01  | Spring 02 | Summer 01 | Fall 01 | Spring 02 | Summer 01 | Fall 01   | Spring 02 | Spring 02    | Tota