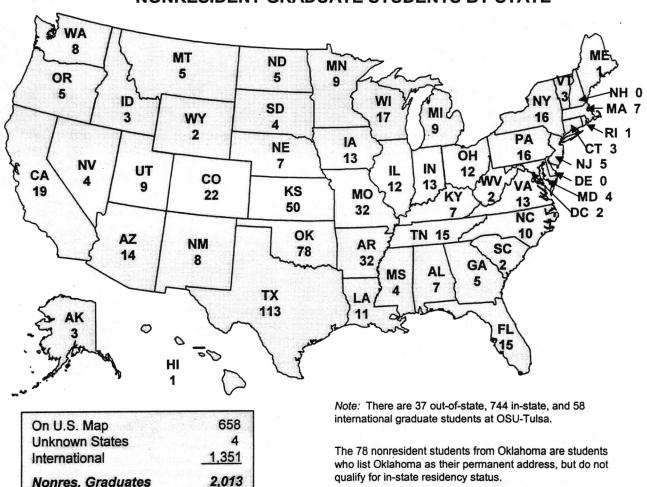

dents at OSU-Tulsa.

There was 1 international student whose nationality was missing.

# SOURCE OF UNDERGRADUATE STUDENTS BY RESIDENT STATUS OKLAHOMA STATE UNIVERSITY FALL 2002

#### RESIDENT UNDERGRADUATE STUDENTS BY COUNTY



#### NONRESIDENT UNDERGRADUATE STUDENTS BY STATE



On U.S. Map 2,184
Unknown States 12
International 826

Nonres. Undergraduates 3,022

Note: There are 31 out-of-state, 919 in-state, and 54 international undergraduate students at OSU-Tulsa.

The 112 nonresident students from Oklahoma are students who list Oklahoma as their permanent address, but do not qualify for in-state residency status.

# SOURCE OF GRADUATE STUDENTS BY RESIDENT STATUS OKLAHOMA STATE UNIVERSITY FALL 2002

#### RESIDENT GRADUATE STUDENTS BY COUNTY



#### NONRESIDENT GRADUATE STUDENTS BY STATE



# SOURCE OF MINORITY STUDENTS BY RESIDENT STATUS OKLAHOMA STATE UNIVERSITY FALL 2002

#### RESIDENT MINORITY STUDENTS BY COUNTY





#### 29

# FEEDER INSTITUTIONS FOR TRANSFER STUDENTS IN-STATE INSTITUTIONS OF HIGHER EDUCATION OKLAHOMA STATE UNIVERSITY FALL SEMESTER 2002

| Institution                                                | Freshman | Sophomore | Junior | Senior | Special | Master          | Doctorate | Total |
|------------------------------------------------------------|----------|-----------|--------|--------|---------|-----------------|-----------|-------|
| Tulsa Community College (Tulsa)                            | 69       | 159       | 154    | 43     | 6       | 6               | Ò         | 437   |
| Northern Oklahoma College (Tonkawa)                        | 16