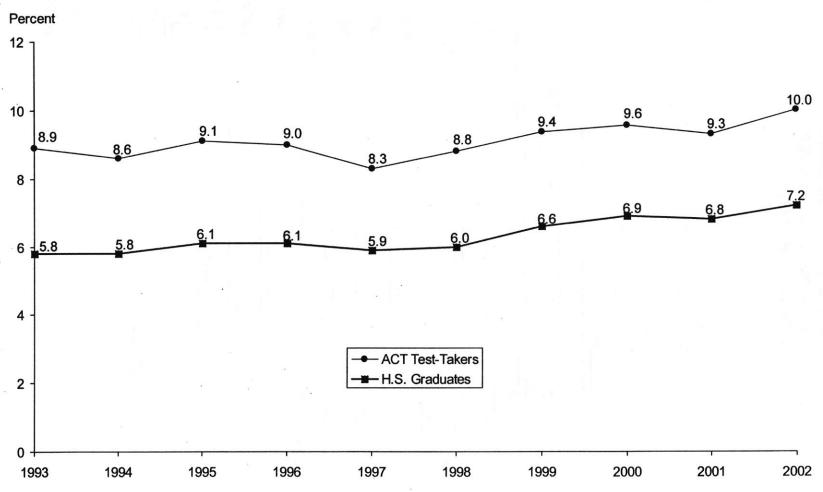

| 98   | 0         | 0     | 9        | 10    | 4      | 4    | 4      | 0    | 0        | 0      | 180    | 112  | 292   |
| Grand Total    | 261    |      | 0         |       | 19       | 0     | 8      |      | 4      |      | 0        |        | 292    | 2    |       |
|                |        |      |           |       | 4        |       |        |      |        |      |          |        |        |      |       |

# STILLWATER CAMPUS ENROLLMENT OKLAHOMA STATE UNIVERSITY FALL SEMESTERS 1982 THROUGH 2002



Note: This chart excludes 1,843 students enrolled at OSU-Tulsa.

### 34

# OKLAHOMA STATE UNIVERSITY SHARE OF THE MARKET RATIO OF BEGINNING RESIDENT FRESHMEN TO OKLAHOMA HIGH SCHOOL SPRING GRADUATES AND ACT TEST-TAKERS OKLAHOMA STATE UNIVERSITY FALL SEMESTERS 1993 THROUGH 2002



Note: Total Oklahoma high school graduates for 2002 = 36,953; total Oklahoma ACT test-takers = 26,717.

Source: Student Data Report, Oklahoma State Regents for Higher Education, and ACT High School Profile for Oklahoma, American College Testing.

### ENROLLMENT BY TYPE OF ADMISSION OKLAHOMA STATE UNIVERSITY FALL SEMESTERS 1990 THROUGH 2002

| Fall | New Freshmen | % Inc /<br>Dec | Continuing | % Inc /<br>Dec | Readmission | % Inc /<br>Dec | New Transfer | % Inc /<br>Dec | Total  | % Inc /<br>Dec |
|------|--------------|----------------|------------|----------------|-------------|----------------|--------------|----------------|--------|----------------|
| 1990 | 2,319        |                | 13,087     |                | 1,164       |                | 1,927        |                | 1