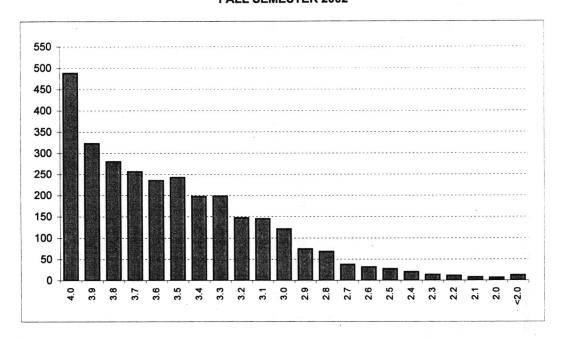

34.3%     4,175     31.4%     3,263     30.1%     4,602     31.2%     3,817     30.5%     3,938       2,968     25.8%     4,131     31.1%     3,761     34.7%     4,966     33.6%     4,445     35.6%     4,586       4,880     5,370     5,717     5,816     5,730     5,725       4,285     4,655     5,081     5,322     5,214     5,253       87.8%     86.7%     88.9%     91.5%     91.0%     91.8%       2,377     2,645     2,929     3,113     3,209     3,303 |

<sup>\*</sup>This includes only Oklahoma high school graduates who took the ACT prior to graduation in the year indicated.

<sup>\*\*</sup>Includes only those students eligible for college enrollment in the fall semester of the year indicated.

## DISTRIBUTION OF FRESHMEN GRADE POINT AVERAGES OKLAHOMA STATE UNIVERSITY FALL SEMESTER 2002



| GPA   | Number | Cumulative Number | Percent | Cumulative Percent |
|-------|--------|-------------------|---------|--------------------|
| 4.0   | 488    | 488               | 16.6%   | 16.6%              |
| 3.9   | 323    | 811               | 11.0%   | 27.6%              |
| 3.8   | 280    | 1,091             | 9.5%    | 37.1%              |
| 3.7   | 256    | 1,347             | 8.7%    | 45.8%              |
| 3.6   | 235    | 1,582             | 8.0%    | 53.8%              |
| 3.5   | 242    | 1,824             | 8.2%    | 62.1%              |
| 3.4   | 197    | 2,021             | 6.7%    | 68.8%              |
| 3.3   | 198    | 2,219             | 6.7%    | 75.5%              |
| 3.2   | 147    | 2,366             | 5.0%    | 80.5%              |
| 3.1   | 145    | 2,511