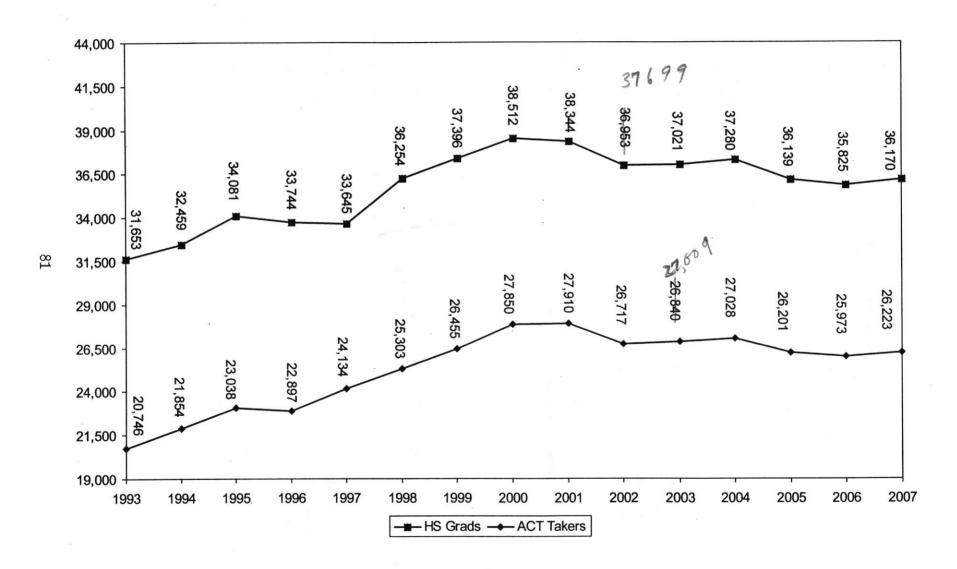

es: Student Data Report, Oklahoma State Regents for Higher Education, June 2002. ACT High School Profile Report, Graduating Class of 2002, American College Testing, Iowa City, IA

### PROJECTIONS OF OKLAHOMA HIGH SCHOOL GRADUATES AND ACT TEST-TAKERS

| 2002-2003 | 37,021 | 26,840 | 72.5% |
|-----------|--------|--------|-------|
| 2003-2004 | 37,280 | 27,028 | 72.5% |
| 2004-2005 | 36,139 | 26,201 | 72.5% |
| 2005-2006 | 35,825 | 25,973 | 72.5% |
| 2006-2007 | 36,170 | 26,223 | 72.5% |
|           |        |        |       |

Sources: Student Data Report, Oklahoma State Regents for Higher Education, June 2002. Projections of ACT test-takers are based on past patterns of participation.

### HIGH SCHOOL GRADUATES IN OKLAHOMA 1992-1993 THROUGH 2000-2001 ACTUAL, WITH PROJECTIONS TO 2006-2007



*Note:* Numbers are revised based on OSRHE Student Data Report, June 2002. Projections for 2002 – 2007 are also from the OSRHE Student Data Report, June 2002.

# PROJECTION OF NEW FRESHMEN OKLAHOMA STATE UNIVERSITY FALL SEMESTERS 1993 THROUGH 2002 (ACTUAL) WITH PROJECTIONS THROUGH FALL 2007

| Year | Resident | Nonresident<br>US Citizen | International | Total |
|------|----------|---------------------------|---------------|-------|
|      | -        | Actual                    |               | =     |
| 1993 | 1,841    | 267                       | 80            | 2,188 |
| 1994 | 1,877    | 236                       | 64            | 2,177 |
| 1995 | 2,090    | 315                       | 65            | 2,470 |
| 1996 | 2,056    | 326                       | 60            | 2,442 |
|