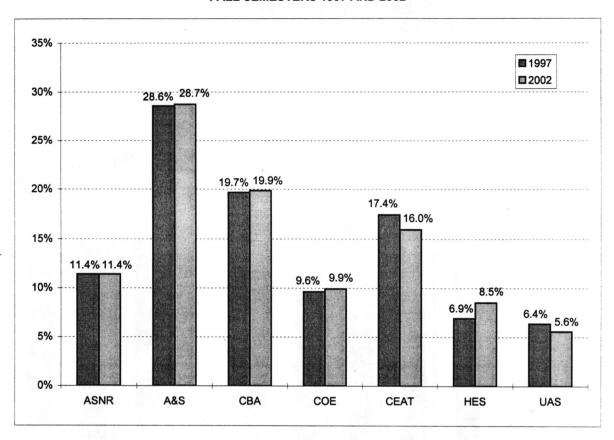

| 322    | 1.6% | 332    | 1.7% | 1,689   | 8.5%   | 19,860 |
| 2001     | 15,523 | 76.6% | 630       | 3.1%    | 1,548    | 7.6%    | 364    | 1.8% | 328    | 1.6% | 1,879   | 9.3%   | 20,272 |
| 2002     | 16,072 | 76.0% | 682       | 3.2%    | 1,642    | 7.8%    | 372    | 1.8% | 316    | 1.5% | 2,065   | 9.8%   | 21,149 |

Note: This table includes 292 Veterinary Medicine students but excludes 1,843 students at OSU-Tulsa.

# OSU ENROLLMENT AS A PERCENT OF TOTAL ENROLLMENT IN THE OKLAHOMA STATE SYSTEMS (PUBLIC) OKLAHOMA STATE UNIVERSITY FALL SEMESTERS 1992 THROUGH 2002



Source: Enrollments in Oklahoma Higher Education, Oklahoma State Regents for Higher Education.

## COMPARISON OF DISTRIBUTION OF UNDERGRADUATE MAJORS BY COLLEGE OKLAHOMA STATE UNIVERSITY FALL SEMESTERS 1997 AND 2002



#### UNDERGRADUATE MAJORS BY COLLEGE OKLAHOMA STATE UNIVERSITY FALL SEMESTERS 1997 THROUGH 2002

| Year | Ag. Sci. &<br>Nat. Res. | Arts &<br>Sciences | Business<br>Admin. | Education | Engr. Arch.,<br>& Tech. | Human<br>Envir. Sci. | Univ. Acad.<br>Services | Total  |
|------|-------------------------|--------------------|--------------------|-----------|-------------------------|----------------------|-------------------------|--------|
| 1997 | 1,666                   | 4,173              | 2,872              | 1,406     | 2,547                   | 1,010                | 931                     | 14,605 |
| 1998 | 1,780                   | 4,368              | 3,137              | 1,360     | 2,690                   | 1,062                | 925                     | 15,322 |
| 1999 |