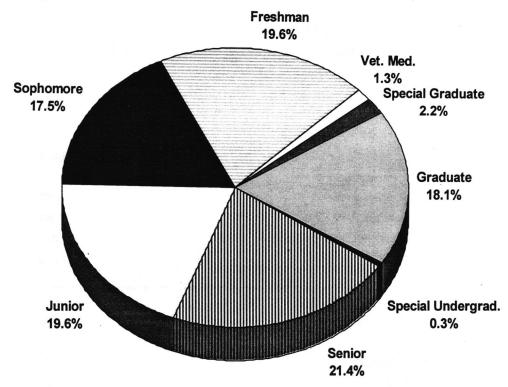

| Undergraduates                     | 18,043 | 8     |
| 9           | Graduates                          | 4,657  |       |
|             | Veterinary Medicine                | 292    | 22700 |
|             | Total                              | 22,992 |       |

### LOCATION OF TOTAL STUDENT ENROLLMENT OKLAHOMA STATE UNIVERSITY

| OSU-Stillwater (Only)      | 20,724 21 149 |  |
|----------------------------|---------------|--|
| OSU-Stillwater & OSU-Tulsa | 425           |  |
| OSU-Tulsa (Only)           | 1,843         |  |
| Total                      | 22,992        |  |

Total number of FTE students for undergraduates is 16,360, graduates is 2,644, and Veterinary Medicine is 292 for a cumulative total of 19,296.

# COMPOSITION OF STUDENT BODY OKLAHOMA STATE UNIVERSITY FALL 2002



#### **GENDER**

| Category | Undergraduate | Graduate | Veterinary Medicine | Total |
|----------|---------------|----------|---------------------|-------|
| Female   | 48.5%         | 43.8%    | 61.6%               | 47.7% |
| Male     | 51.5%         | 56.2%    | 38.4%               | 52.3% |

|               | R             | ESIDENCY |                     |       |
|---------------|---------------|----------|---------------------|-------|
| Category      | Undergraduate | Graduate | Veterinary Medicine | Total |
| In-State      | 83.2%         | 56.8%    | 78.1%               | 77.8% |
| Out-of-State  | 12.2%         | 14.2%    | 21.9%               | 12.7% |
| International | 4.6%          | 29.0%    | 0.0%                | 9.5%  |
|               |               |          |