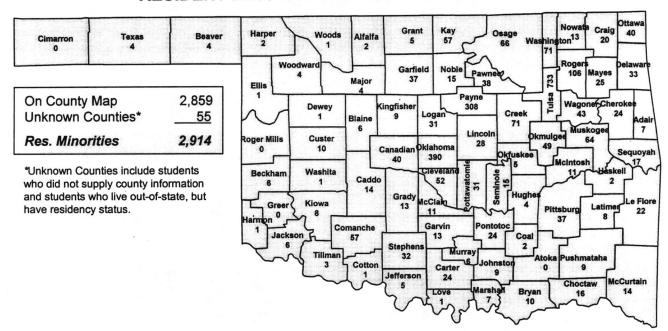

NT STATUS OKLAHOMA STATE UNIVERSITY FALL 2002

#### RESIDENT UNDERGRADUATE STUDENTS BY COUNTY



#### NONRESIDENT UNDERGRADUATE STUDENTS BY STATE



On U.S. Map 2,184
Unknown States 12
International 826

Nonres. Undergraduates 3,022

Note: There are 31 out-of-state, 919 in-state, and 54 international undergraduate students at OSU-Tulsa.

The 112 nonresident students from Oklahoma are students who list Oklahoma as their permanent address, but do not qualify for in-state residency status.

# SOURCE OF GRADUATE STUDENTS BY RESIDENT STATUS OKLAHOMA STATE UNIVERSITY FALL 2002

#### RESIDENT GRADUATE STUDENTS BY COUNTY



#### NONRESIDENT GRADUATE STUDENTS BY STATE



# SOURCE OF MINORITY STUDENTS BY RESIDENT STATUS OKLAHOMA STATE UNIVERSITY FALL 2002

#### RESIDENT MINORITY STUDENTS BY COUNTY





#### 29

# FEEDER INSTITUTIONS FOR TRANSFER STUDENTS IN-STATE INSTITUTIONS OF HIGHER EDUCATION OKLAHOMA STATE UNIVERSITY FALL SEMESTER 2002

| Institution                                                | Freshman | Sophomore | Junior | Senior | Special | Master          | Doctorate | Total |
|------------------------------------------------------------|----------|-----------|--------|--------|---------|-----------------|-----------|-------|
| Tulsa Community College (Tulsa)                            | 69       | 159       | 154    | 43     | 6       | 6               | Ò         | 437   |
| Northern Oklahoma College (Tonkawa)                        | 16       | 38        | 59     | 2      | 0       | 1               | 0         | 116   |
| University of Central Oklahoma (Edmond)