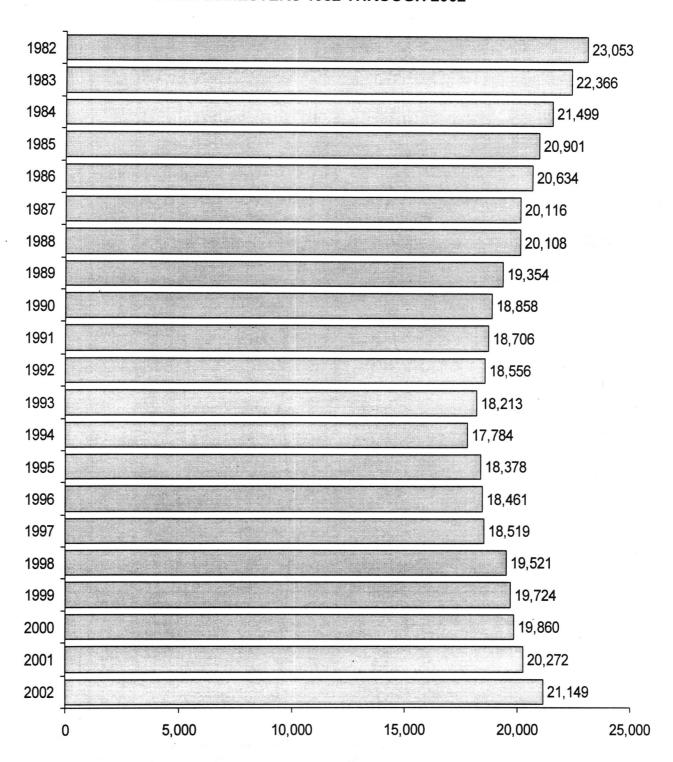

| 0     | 2        | 3     | 1      | 1    | 2      | 0    | 0        | 0      | 40     | 35   | 75    |
| Fourth-Year    | 37     | 23   | 0         | 0     | 3        | 1     | 2      | 1    | 1      | 0    | 0 -      | 0      | 43     | 25   | 68    |
| Total          | 163    | 98   | 0         | 0     | 9        | 10    | 4      | 4    | 4      | 0    | 0        | 0      | 180    | 112  | 292   |
| Grand Total    | 261    |      | 0         |       | 19       | 0     | 8      |      | 4      |      | 0        |        | 292    | 2    |       |
|                |        |      |           |       | 4        |       |        |      |        |      |          |        |        |      |       |

# STILLWATER CAMPUS ENROLLMENT OKLAHOMA STATE UNIVERSITY FALL SEMESTERS 1982 THROUGH 2002



Note: This chart excludes 1,843 students enrolled at OSU-Tulsa.

### 34

# OKLAHOMA STATE UNIVERSITY SHARE OF THE MARKET RATIO OF BEGINNING RESIDENT FRESHMEN TO OKLAHOMA HIGH SCHOOL SPRING GRADUATES AND ACT TEST-TAKERS OKLAHOMA STATE UNIVERSITY FALL SEMESTERS 1993 THROUGH 2002



Note: Total Oklahoma high school graduates for 2002 = 36,953; total Oklahoma ACT test-takers = 26,717.

Source: Student Data Report, Oklahoma State Regents for Higher Education, and ACT High School Profile for Oklahoma, American College Testing.

### ENROLLMENT BY TYPE OF ADMISSION OKLAHOMA STATE UNIVERSITY FALL SEMESTERS 1990 THROUGH 2002

| Fall | New Freshmen | % Inc /<br>Dec | Continuing | % Inc /<br>Dec | Readmission | % Inc /<br>Dec | New Transfer | % Inc /<br>Dec | Total  | % Inc /<br>Dec |
|------|------