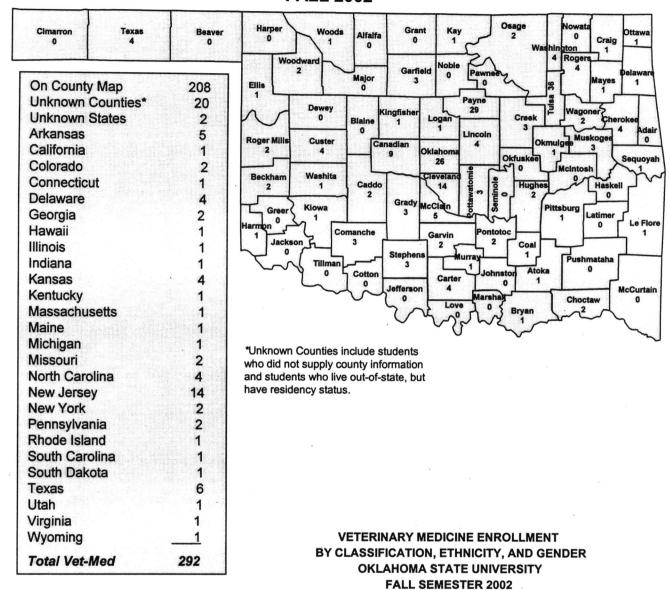

| 0        | 0         | 1      | 0      | 1       | 2      | 0         | 4     |
| Ohio State University Agricultural Technical Institute (Wooster, OH) | 0        | 1         | 3      | 0      | 0       | 0      | 0         | 4     |
| Others                                                               | 48       | 85        | 57     | 17     | 32      | 90     | 33        | 362   |
| Total                                                                | 64       | 129       | 99     | 28     | 36      | 114    | 41        | 511   |

Note: Transfer students who did not supply their previously attended institution and students transferred from an institution outside the U.S.A. are not included in this table.

# SOURCE OF VETERINARY MEDICINE STUDENTS OKLAHOMA STATE UNIVERSITY FALL 2002



|                | Whit   | e    | African A | Amer. | Native A | Amer. | Hispa  | nic  | Asia   | ın   | Internat | tional | Tota   | al   | Grand |
|----------------|--------|------|-----------|-------|----------|-------|--------|------|--------|------|----------|--------|--------|------|-------|
| Classification | Female | Male | Female    | Male  | Female   | Male  | Female | Male | Female | Male | Female   | Male   | Female | Male | Total |
|                |        |      |           |       |          |       |        |      |        |      |          |        |        |      |       |
| First-Year     | 47     | 23   | 0         | 0     | 1        | 3     | 0      | 0    | 1      | 0    | 0        | 0      | 49     | 26   | 75    |
| Second-Year    | 44     | 21   | 0         | 0