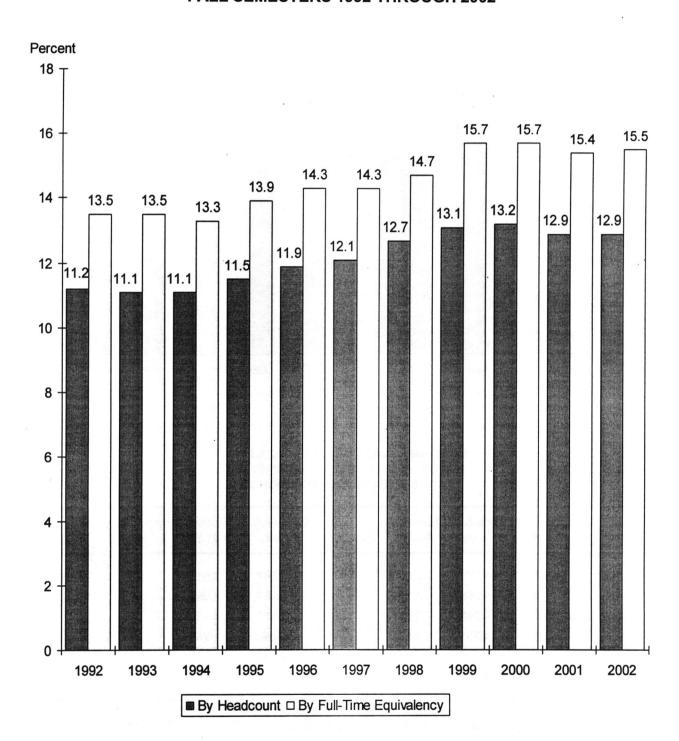

9%   | 19,521 |
| 1999     | 15,300 | 77.6% | 614       | 3.1%    | 1,387    | 7.0%    | 348    | 1.8% | 330    | 1.7% | 1,745   | 8.8%   | 19,724 |
| 2000     | 15,422 | 77.7% | 629       | 3.2%    | 1,466    | 7.4%    | 322    | 1.6% | 332    | 1.7% | 1,689   | 8.5%   | 19,860 |
| 2001     | 15,523 | 76.6% | 630       | 3.1%    | 1,548    | 7.6%    | 364    | 1.8% | 328    | 1.6% | 1,879   | 9.3%   | 20,272 |
| 2002     | 16,072 | 76.0% | 682       | 3.2%    | 1,642    | 7.8%    | 372    | 1.8% | 316    | 1.5% | 2,065   | 9.8%   | 21,149 |

Note: This table includes 292 Veterinary Medicine students but excludes 1,843 students at OSU-Tulsa.

# OSU ENROLLMENT AS A PERCENT OF TOTAL ENROLLMENT IN THE OKLAHOMA STATE SYSTEMS (PUBLIC) OKLAHOMA STATE UNIVERSITY FALL SEMESTERS 1992 THROUGH 2002



Source: Enrollments in Oklahoma Higher Education, Oklahoma State Regents for Higher Education.

## COMPARISON OF DISTRIBUTION OF UNDERGRADUATE MAJORS BY COLLEGE OKLAHOMA STATE UNIVERSITY FALL SEMESTERS 1997 AND 2002



#### UNDERGRADUATE MAJORS BY COLLEGE OKLAHOMA STATE UNIVERSITY FALL SEMESTERS 1997 THROUGH 2002

| Year | Ag. Sci. &<br>Nat. Res. | Arts &<br>Sciences | Business<br>Admin. | Education | Engr. Arch.,<br>& Tech. | Human<br>Envir. Sci. | Univ. Acad.<br>Services | Total  |
|------|-------------------------|--------------------|--------------------|-----------|-------------------------|----------------------|-------------------------|--------|
| 1997 | 1,666                   | 4,173              | 2,872              | 1,406     | 2,547                   | 1,010