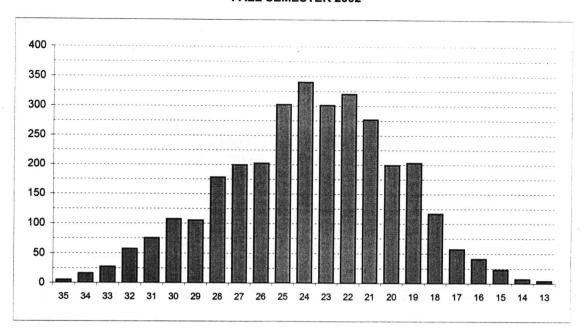

| 24.30 | 24.41 | 24.17 | 23.87 | 23.84 | 23.77 |
| Number of Students with<br>Composite ACT | 2,236 | 2,521 | 2,802 | 2,883 | 3,048 | 3,162 |
| National Enrolled Freshman<br>Average    | 21.0  | 21.0  | 21.0  | 21.0  | 21.0  | 20.8  |

Note: All students must select a major and indicate from which college they plan to obtain their degree; this is known as the "indicated college." The mean composite ACT score for the 2002 high school graduating class who took the ACT was 20.8 nationally and 20.5 in Oklahoma.

Beginning in 1998, the high of the ACT composite or converted SAT score (if available) was used.

Only ACT scores for new freshmen on the Stillwater campus are reflected.

## DISTRIBUTION OF NEW FRESHMEN BY COMPOSITE ACT SCORE OKLAHOMA STATE UNIVERSITY FALL SEMESTER 2002



| Composite<br>ACT Score | Female | Male  | Total | Percent | Cumulative<br>Percent |
|------------------------|--------|-------|-------|---------|-----------------------|
| 35                     | 1      | 4     | 5     | 0.2%    | 0.2%                  |
| 34                     | 6      | 10    | 16    | 0.5%    | 0.7%                  |
| 33                     | 12     | 15    | . 27  | 0.9%    | 1.5%                  |
| 32                     | 19     | 38    | 57    | 1.8%    | 3.3%                  |
| 31                     | 27     | 48    | 75    | 2.4%    | 5.7%                  |
| 30                     | 50     | 57    | 107   | 3.4%    | 9.1%                  |
| 29                     | 55     | 50    | 105   | 3.3%    | 12.4%                 |
| 28