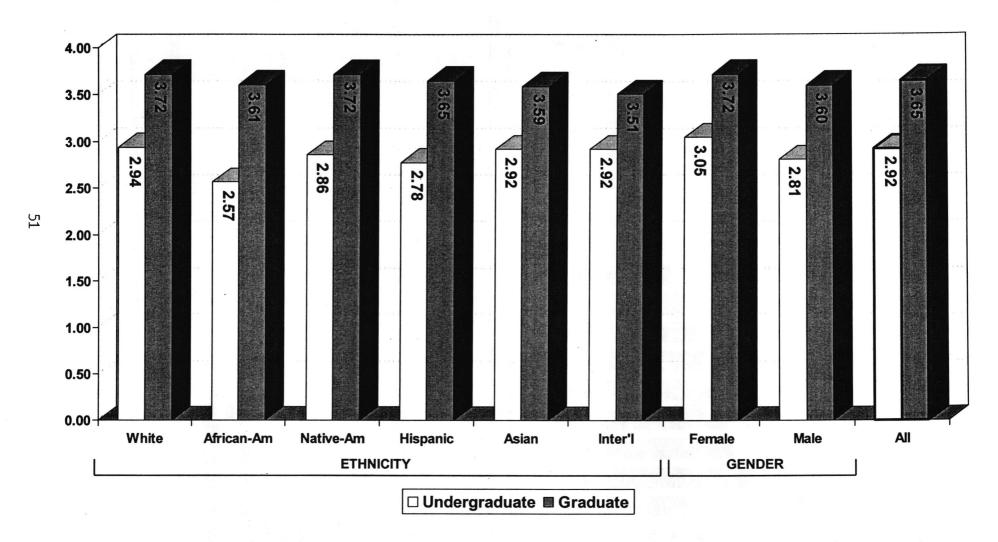

393             | 4.7%    | 85.1%              |
| 50%-55%   | 106    | 2,499             | 3.8%    | 88.9%              |
| 55%-60%   | 78     | 2,577             | 2.8%    | 91.6%              |
| 60%-65%   | 64     | 2,641             | 2.3%    | 93.9%              |
| 65%-70%   | 63     | 2,704             | 2.2%    | 96.2%              |
| 70%-75%   | 29     | 2,733             | 1.0%    | 97.2%              |
| 75%-80%   | 32     | 2,765             | 1.1%    | 98.3%              |
| Lower 20% | 47     | 2,812             | 1.7%    | 100.0%             |

Note: 517 new freshmen (including international, home schooled, and adult admission students) did not supply a high school rank.

# AVERAGE CUMULATIVE GRADE POINT AVERAGE BY ETHNICITY AND GENDER OKLAHOMA STATE UNIVERSITY FALL 2002



*Note:* The data presented above includes 13,005 undergraduates and 3,378 graduates for whom a cumulative GPA was reported. This chart excludes students enrolled in Veterinary Medicine, new transfers, and new freshmen, but includes students at OSU-Tulsa.

# AVERAGE CUMULATIVE GRADE POINT AVERAGE OF UNDERGRADUATE STUDENTS BY COLLEGE AND DIVISION OKLAHOMA STATE UNIVERSITY FALL 2002



Note: This chart includes 12,477 undergraduates enrolled Fall 2002 for whom a cumulative GPA was reported. This chart excludes students enrolled in Veterinary Medicine, new freshmen, new transfers, and University Academic Services, but includes students enrolled at OSU-Tulsa.

# AVERAGE CUMULATIVE GRADE POINT AVERAGE OF UNIVERSITY ACADEMIC SERVICES STUDENTS OKLAHOMA STATE UNIVERSITY FALL 2002



53

Note: Thi