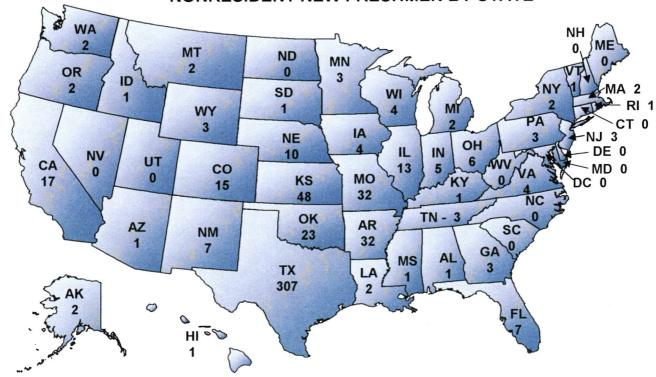

|
|      |  |
| 1.7  |  |
|      |  |
| _    |  |
| 1.1  |  |
|      |  |
| _    |  |
| 1.7  |  |
|      |  |
|      |  |
| 1.7  |  |
|      |  |
| _    |  |
| 1.7  |  |
|      |  |
| _    |  |
| 6.7  |  |
|      |  |
| _    |  |
| 6.7  |  |
|      |  |
| _    |  |
| 10.0 |  |
|      |  |
| _    |  |
|      |  |
|      |  |
|      |  |
|      |  |
|      |  |
| _    |  |
|      |  |
|      |  |
|      |  |
|      |  |
|      |  |
| -    |  |
|      |  |
|      |  |
| -    |  |
|      |  |
|      |  |
| _    |  |
|      |  |
|      |  |
|      |  |
| 6.74 |  |
|      |  |
|      |  |
|      |  |
|      |  |
| _    |  |
|      |  |

# SOURCE OF NEW FRESHMEN BY RESIDENT STATUS OKLAHOMA STATE UNIVERSITY FALL 2002

#### RESIDENT NEW FRESHMEN BY COUNTY



#### NONRESIDENT NEW FRESHMEN BY STATE



| Nonres. New Freshmen | 650 |
|----------------------|-----|
| International        | 72  |
| Unknown States       | 0   |
| On U.S. Map          | 578 |

Note: There are 9 out-of-state and 17 in-state new freshmen at OSU-Tulsa included on the above maps.

The 23 nonresident students from Oklahoma are students who list Oklahoma as their permanent address, but do not qualify for in-state residency status.

# DISTRIBUTION OF NEW FRESHMEN BY HIGH SCHOOL GRADUATING CLASS SIZE OKLAHOMA STATE UNIVERSITY FALL 2002



*Note:* This chart is based on the Fall 2002 New Freshmen class data for the 2,810 students for whom high school class size was reported.

### NEW FRESHMAN ENROLLMENT BY TOP FEEDER COUNTIES OKLAHOMA STATE UNIVERSITY FALL SEMESTERS 1998 THROUGH 2002

|                |      |