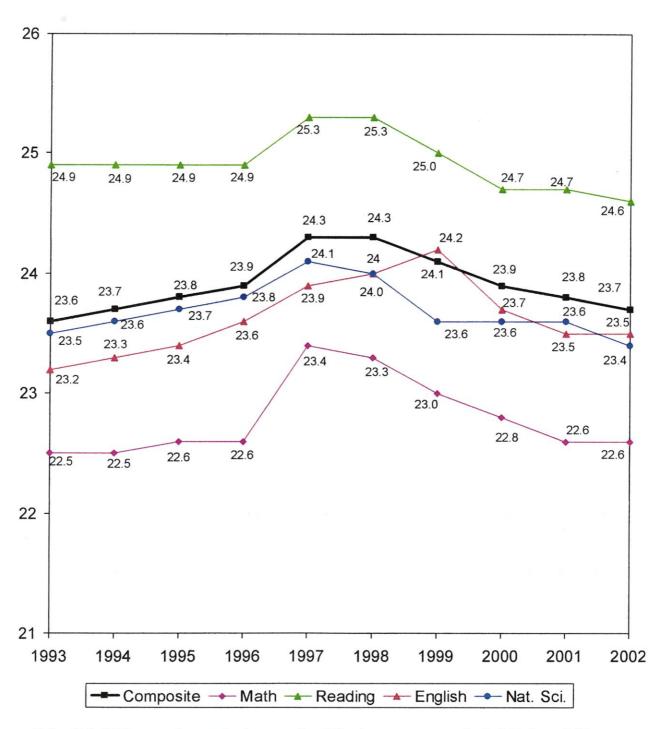

| 2,177 |
| 1995          | 2,090             | 315          | 65            | 2,470 |
| 1996          | 2,056             | 326          | 60            | 2,442 |
| 1997          | 1,997             | 328          | 52            | 2,377 |
| 1998          | 2,190             | 398          | 57            | 2,645 |
| 1999          | 2,476             | 383          | 45            | 2,904 |
| 2000          | 2,659             | 400          | 54            | 3,113 |
| 2001          | 2,597             | 516          | 96            | 3,209 |
| 2002          | 2,662             | 569          | 72            | 3,303 |

Note: This table excludes 26 students at OSU-Tulsa.

# TEN-YEAR COMPARISON OF ACT SCORES FOR NEW FRESHMEN OKLAHOMA STATE UNIVERSITY FALL SEMESTERS 1993 THROUGH 2002



*Note*: Only ACT scores for new freshmen on the Stillwater campus are reflected. Further, ACT composite average may not match the numbers reported on pages 45-47 because converted SAT scores are not used on this page.

## COMPOSITE ACT AVERAGE OF NEW FRESHMEN BY STUDENT'S INDICATED COLLEGE OKLAHOMA STATE UNIVERSITY FALL SEMESTERS 1997 THROUGH 2002

| College                                  | 1997  | 1998  | 1999  | 2000  | 2001  | 2002  |
|------------------------------------------|-------|-------|-------|-------|-------|-------|
| Ag. Sciences & Natural Res.              | 24.68 | 24.46 | 24.16 | 24.37 | 24.12 | 24.02 |
| Arts & Sciences                          | 24.96 | 24.99 | 24.81 | 24.38 | 24.32 | 24.30 |
| Business Administration                  | 24.25 | 24.16 | 24.17 | 23.84