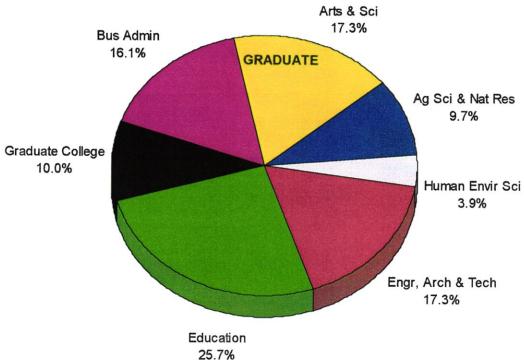

tive GPA was reported. This chart does not include new transfer students but does include students enrolled at OSU-Tulsa.

# AVERAGE CUMULATIVE GRADE POINT AVERAGE OF STUDENTS BY CLASS LEVEL OKLAHOMA STATE UNIVERSITY FALL 2002



<sup>\*</sup>Includes students enrolled previously who have earned fewer than 28 semester credit hours. This does not include Fall 2002 new freshmen.

Note: This chart includes 16,383 students enrolled in the Fall Semester 2002 for whom a cumulative GPA was reported. This chart excludes students enrolled in Veterinary Medicine, new freshmen, and new transfer students, but includes students enrolled at Oklahoma State University at Tulsa.

### DISTRIBUTION OF UNDERGRADUATE AND GRADUATE DEGREES GRANTED BY COLLEGE

OKLAHOMA STATE UNIVERSITY ACADEMIC YEAR 2001-2002





Note: Interdisciplinary graduate programs that do not have a specific area of specialization are reported in the Graduate College. This page does not include the 71 professional degrees granted by the College of Veterinary Medicine.

### DEGREES GRANTED BY COLLEGE, DEGREE LEVEL, AND SEMESTER OKLAHOMA STATE UNIVERSITY ACADEMIC YEAR 2001-2002

|                     |           | Bachelor |           |           | Master  |           |           | Doctorate | )         | Professional | Grand |
|---------------------|-----------|----------|-----------|-----------|---------|-----------|-----------|-----------|-----------|--------------|-------|
| College             | Summer 01 | Fall 01  | Spring 02 | Summer 01 | Fall 01 | Spring 02 | Summer 01 | Fall 01   | Spring 02 | Spring 02    | Total