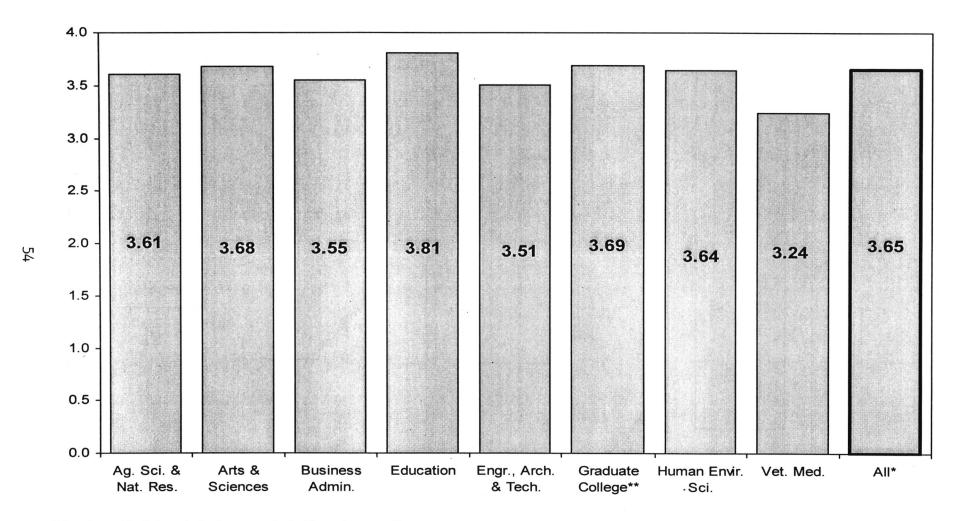

s chart includes 12,477 undergraduates enrolled Fall 2002 for whom a cumulative GPA was reported. This chart excludes students enrolled in Veterinary Medicine, new freshmen, new transfers, and University Academic Services, but includes students enrolled at OSU-Tulsa.

# AVERAGE CUMULATIVE GRADE POINT AVERAGE OF UNIVERSITY ACADEMIC SERVICES STUDENTS OKLAHOMA STATE UNIVERSITY FALL 2002



53

Note: This chart includes 528 students enrolled in University Academic Services in the Fall 2002 semester for whom a cumulative GPA was reported.

<sup>\*</sup>The third door category includes only students admitted by their high school core GPA who are advised by University Academic Services.

# AVERAGE CUMULATIVE GRADE POINT AVERAGE OF GRADUATE STUDENTS BY COLLEGE OKLAHOMA STATE UNIVERSITY FALL 2002



<sup>\*</sup>Veterinary Medicine students are excluded from the overall average.

<sup>\*\*</sup>Interdisciplinary graduate programs that do not have a specific area of specialization are reported in the Graduate College.

Note: This chart includes 3,378 graduate students and 215 Veterinary Medicine students enrolled in the Fall Semester 2002 for whom a cumulative GPA was reported. This chart does not include new transfer students but does include students enrolled at OSU-Tulsa.

# AVERAGE CUMULATIVE GRADE POINT AVERAGE OF STUDENTS BY CLASS LEVEL OKLAHOMA STATE UNIVERSITY FALL 2002



<sup>\*</sup>Includes students enrolled previously who have earned fewer than 28 semester credit hours. This does not include Fall 2002 new freshmen.

Note: This chart includes 16,383 students enrolled in t