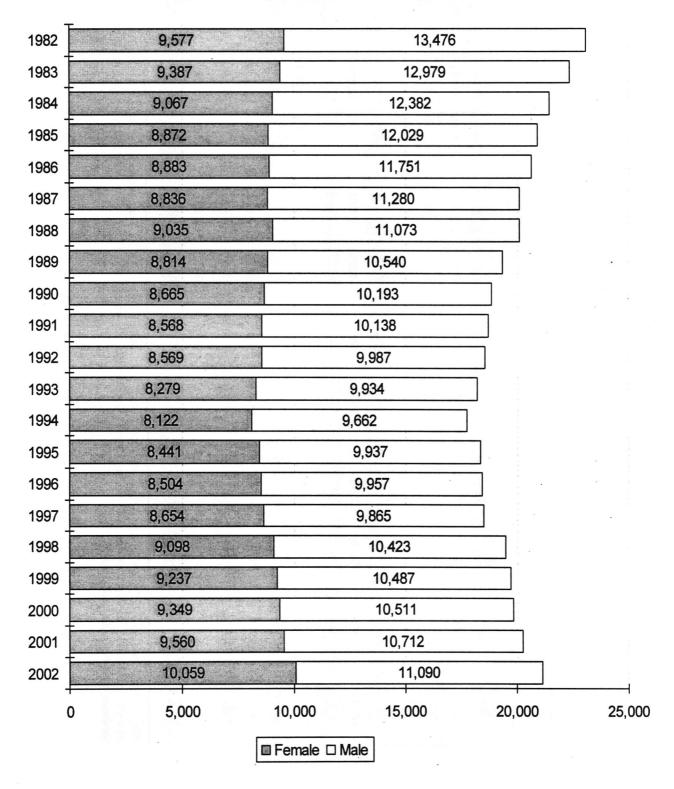

| 821         | 865.9%         | 1,960        | -6.4%          | 19,568 | 0.7%           |
| 2001 | 3,209        | 3.1%           | 13,951     | 2.0%           | 790         | -3.8%          | 2,033        | 3.7%           | 19,983 | 2.1%           |
| 2002 | 3,303        | 2.9%           | 14,588     | 4.6%           | 877         | 11.0%          | 2,089        | 2.8%           | 20,857 | 4.4%           |

Note: This table excludes 292 Veterinary Medicine students and 1,843 students at OSU-Tulsa. The percentage of increase or decrease in enrollment between two semesters is shown in the "% Inc / Dec" column. Example: There was a 2.9% increase in enrollment of new freshmen from Fall 2001 to Fall 2002.

# ENROLLMENT BY GENDER OKLAHOMA STATE UNIVERSITY FALL SEMESTERS 1982 THROUGH 2002



*Note:* This chart includes 292 Veterinary Medicine students. It excludes 1,843 students at OSU-Tulsa.

#### ENROLLMENT BY CLASSIFICATION OKLAHOMA STATE UNIVERSITY FALL SEMESTERS 1982 THROUGH 2002

| Year | Freshmen Sophomo | ores Juniors | Seniors | Special<br>Undergrad | Graduate | Vet Med | On-Campus<br>Total | Off-Campus<br>OSU-T & TAFB | Grand<br>Total |
|------|------------------|--------------|---------|----------------------|----------|---------|--------------------|----------------------------|----------------|
|      |                  |              |         |                      |          |         |                    |                            |                |
| 1982 | 5,165 4,49       | 2 4,755      | 4,708   | 79                   | 3,580    | 274     | 23,053