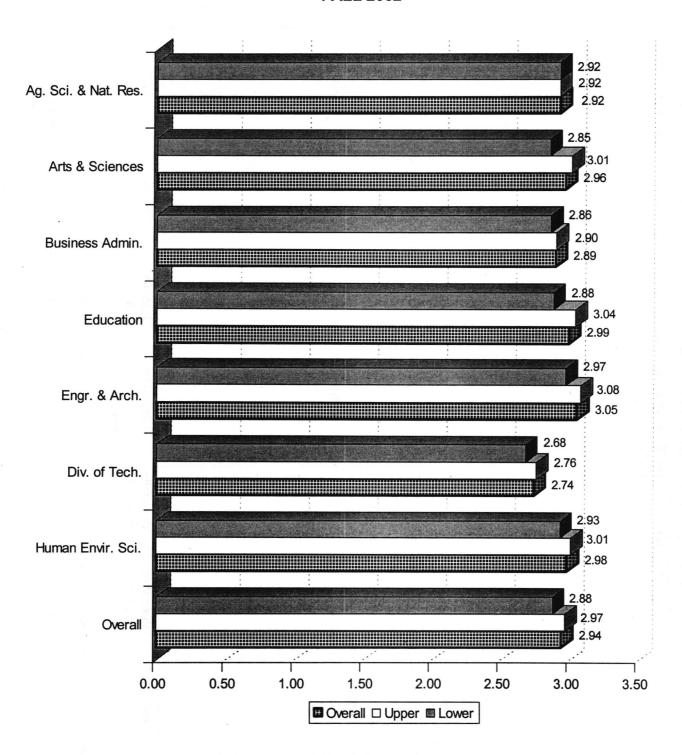

| 1.0%    | 97.2%              |
| 75%-80%   | 32     | 2,765             | 1.1%    | 98.3%              |
| Lower 20% | 47     | 2,812             | 1.7%    | 100.0%             |

Note: 517 new freshmen (including international, home schooled, and adult admission students) did not supply a high school rank.

# AVERAGE CUMULATIVE GRADE POINT AVERAGE BY ETHNICITY AND GENDER OKLAHOMA STATE UNIVERSITY FALL 2002



*Note:* The data presented above includes 13,005 undergraduates and 3,378 graduates for whom a cumulative GPA was reported. This chart excludes students enrolled in Veterinary Medicine, new transfers, and new freshmen, but includes students at OSU-Tulsa.

# AVERAGE CUMULATIVE GRADE POINT AVERAGE OF UNDERGRADUATE STUDENTS BY COLLEGE AND DIVISION OKLAHOMA STATE UNIVERSITY FALL 2002



Note: This chart includes 12,477 undergraduates enrolled Fall 2002 for whom a cumulative GPA was reported. This chart excludes students enrolled in Veterinary Medicine, new freshmen, new transfers, and University Academic Services, but includes students enrolled at OSU-Tulsa.

# AVERAGE CUMULATIVE GRADE POINT AVERAGE OF UNIVERSITY ACADEMIC SERVICES STUDENTS OKLAHOMA STATE UNIVERSITY FALL 2002



53

Note: This chart includes 528 students enrolled in University Academic Services in the Fall 2002 semester for whom a cumulative GPA was reported.

<sup>\*</sup>The third door category includes only students admitted by their high school core GPA who are advised by University Academic Services.

# AVERAGE CUMULATIVE GRADE POINT AVERAGE OF GRADUATE STUDENTS BY COLLEGE OKLAHOMA STATE UNIVERSITY