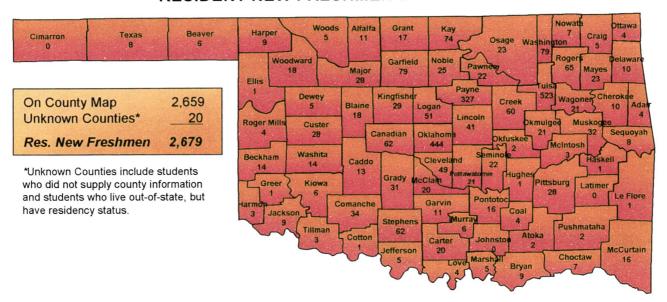

|  |
|      |  |
| 1.1  |  |
|      |  |
|      |  |
| 1.7  |  |
|      |  |
| _    |  |
| 1.1  |  |
|      |  |
| _    |  |
| 1.7  |  |
|      |  |
|      |  |
| 1.7  |  |
|      |  |
| _    |  |
| 1.7  |  |
|      |  |
| _    |  |
| 6.7  |  |
|      |  |
| _    |  |
| 6.7  |  |
|      |  |
| _    |  |
| 10.0 |  |
|      |  |
| _    |  |
|      |  |
|      |  |
|      |  |
|      |  |
|      |  |
| _    |  |
|      |  |
|      |  |
|      |  |
|      |  |
|      |  |
| -    |  |
|      |  |
|      |  |
| -    |  |
|      |  |
|      |  |
| _    |  |
|      |  |
|      |  |
|      |  |
| 6.74 |  |
|      |  |
|      |  |
|      |  |
|      |  |
| _    |  |
|      |  |

# SOURCE OF NEW FRESHMEN BY RESIDENT STATUS OKLAHOMA STATE UNIVERSITY FALL 2002

#### RESIDENT NEW FRESHMEN BY COUNTY



#### NONRESIDENT NEW FRESHMEN BY STATE



| Nonres. New Freshmen | 650 |
|----------------------|-----|
| International        | 72  |
| Unknown States       | 0   |
| On U.S. Map          | 578 |

Note: There are 9 out-of-state and 17 in-state new freshmen at OSU-Tulsa included on the above maps.

The 23 nonresident students from Oklahoma are students who list Oklahoma as their permanent address, but do not qualify for in-state residency status.

# DISTRIBUTION OF NEW FRESHMEN BY HIGH SCHOOL GRADUATING CLASS SIZE OKLAHOMA STATE UNIVERSITY FALL 2002



*Note:* This chart is based on the Fall 2002 New Freshmen class data for the 2,810 students for whom high school class size was reported.

### NEW FRESHMAN ENROLLMENT BY TOP FEEDER COUNTIES OKLAHOMA STATE UNIVERSITY FALL SEMESTERS 1998 THR