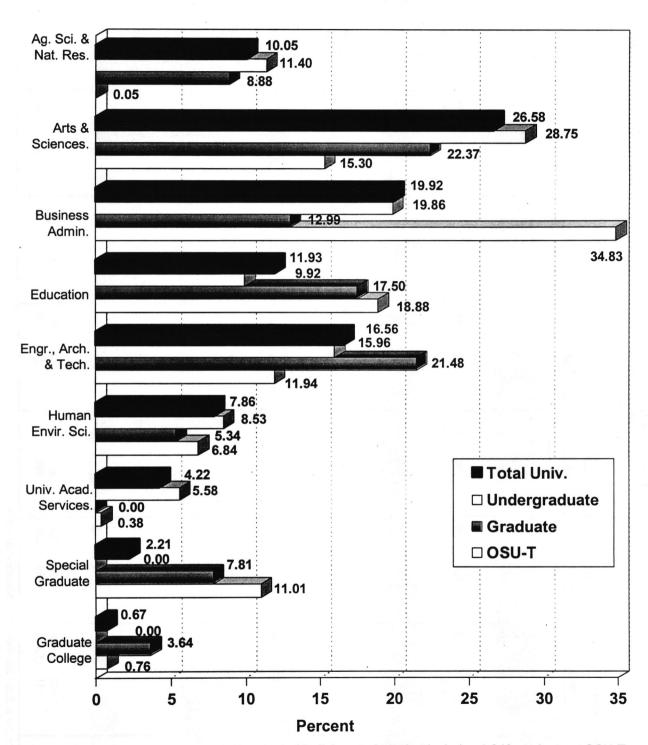

Graduate College<br>Graduates                       | 34             | 38             | 1                          | 3         | 7                        | 2         | 1                | . 2       | 3              | 5         | 26                 | 31           | 72             | 81             | 153             |
| Total<br>Undergraduate<br>Graduate                  | 7,032<br>1,351 | 7,398<br>1,433 | 320<br>86                  | 301<br>59 | 800<br>128               | 741<br>96 | 161<br>29        | 184<br>33 | 129<br>44      | 151<br>47 | 309<br>403         | 517<br>948   | 8,751<br>2,041 | 9,292<br>2,616 | 18,043<br>4,657 |

Note: This table does not include 292 Veterinary Medicine students.

# PERCENT DISTRIBUTION OF OSU MAJORS BY COLLEGE AND LEVEL OKLAHOMA STATE UNIVERSITY FALL 2002



Note: This page does not include 292 Veterinary Medicine students but includes 1,843 students at OSU-T.

Graduate students have been distributed to the respective college which administers their major coursework. Interdisciplinary graduate programs that do not have a specific area of specialization are reported in the Graduate College. Special students at the graduate level have not declared a major.

# UNDERGRADUATE ENROLLMENT BY FIELD OF STUDY, LEVEL, COLLEGE OKLAHOMA STATE UNIVERSITY FALL SEMESTER 2002

| COLLEGE OF AGRICULTURAL SCIENCES A | AND NATURAL | RESOURCES |
|------------------------------------|-------------|-----------|

|                                        | Undergraduate<br>Lower | Undergraduate<br>Upper | Special<br>Undergraduate | _Total_ |
|------------------------