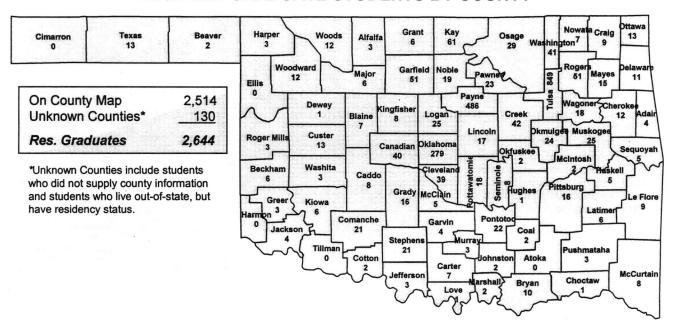

international and 58 graduate international students at OSU-Tulsa.

There was 1 international student whose nationality was missing.

# SOURCE OF UNDERGRADUATE STUDENTS BY RESIDENT STATUS OKLAHOMA STATE UNIVERSITY FALL 2002

#### RESIDENT UNDERGRADUATE STUDENTS BY COUNTY



#### NONRESIDENT UNDERGRADUATE STUDENTS BY STATE



On U.S. Map 2,184
Unknown States 12
International 826

Nonres. Undergraduates 3,022

Note: There are 31 out-of-state, 919 in-state, and 54 international undergraduate students at OSU-Tulsa.

The 112 nonresident students from Oklahoma are students who list Oklahoma as their permanent address, but do not qualify for in-state residency status.

# SOURCE OF GRADUATE STUDENTS BY RESIDENT STATUS OKLAHOMA STATE UNIVERSITY FALL 2002

#### RESIDENT GRADUATE STUDENTS BY COUNTY



#### NONRESIDENT GRADUATE STUDENTS BY STATE



# SOURCE OF MINORITY STUDENTS BY RESIDENT STATUS OKLAHOMA STATE UNIVERSITY FALL 2002

#### RESIDENT MINORITY STUDENTS BY COUNTY





#### 29

# FEEDER INSTITUTIONS FOR TRANSFER STUDENTS IN-STATE INSTITUTIONS OF HIGHER EDUCATION OKLAHOMA STATE UNIVERSITY FALL SEMESTER 2002

| Institution                                                | Freshman | Sophomore | Junior | Senior | Special | Master          | Doctorate | Total |
|------------------------------------------------------------|----------|-----------|--------|--------|---------|-----------------|-----------|-------|
| Tulsa Community College (Tulsa)                            | 69       | 159       | 154    | 43     | 6       | 6               | Ò         | 437   |
| Northern Oklahoma C