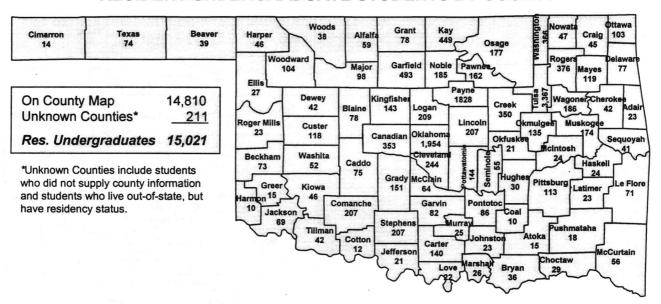

hana              | 2      | 3        | 5     | 1      | 4        | 5     | 3      | 7     | 10    | 0.46%   |
| Sri Lanka          | . 1    | 3        | 4     | 2      | 4        | 6     | 3      | 7     | 10    | 0.46%   |
| All Others         | 55     | 83       | 138   | 39     | 86       | 125   | 94     | 169   | 263   | 12.08%  |
| Total              | 309    | 517      | 826   | 403    | 948      | 1,351 | 712    | 1,465 | 2,177 | 100.00% |

Note: There are students from 115 countries.

There are 54 undergraduate international and 58 graduate international students at OSU-Tulsa.

There was 1 international student whose nationality was missing.

# SOURCE OF UNDERGRADUATE STUDENTS BY RESIDENT STATUS OKLAHOMA STATE UNIVERSITY FALL 2002

#### RESIDENT UNDERGRADUATE STUDENTS BY COUNTY



#### NONRESIDENT UNDERGRADUATE STUDENTS BY STATE



On U.S. Map 2,184
Unknown States 12
International 826

Nonres. Undergraduates 3,022

Note: There are 31 out-of-state, 919 in-state, and 54 international undergraduate students at OSU-Tulsa.

The 112 nonresident students from Oklahoma are students who list Oklahoma as their permanent address, but do not qualify for in-state residency status.

# SOURCE OF GRADUATE STUDENTS BY RESIDENT STATUS OKLAHOMA STATE UNIVERSITY FALL 2002

#### RESIDENT GRADUATE STUDENTS BY COUNTY



#### NONRESIDENT GRADUATE STUDENTS BY STATE



# SOURCE OF MINORITY STUDENTS BY RESIDENT STATUS OKLAHOMA STATE UNIVERSITY FALL 2002

#### RESIDENT MINORITY STUDENTS BY COUNTY





#### 29

# FEEDER INSTITUTIONS FOR TRANSFER STUDENTS IN-STATE INSTITUTIONS OF HIGHER EDUCAT