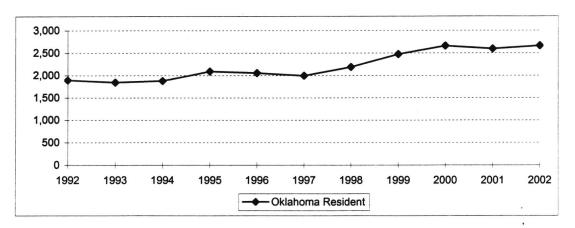

| 15.2%                    |

#### NEW FRESHMEN ENROLLMENT BY RESIDENCY OKLAHOMA STATE UNIVERSITY FALL SEMESTERS 1992 THROUGH 2002





| Fall Semester | Oklahoma Resident | Out-of-State | International | Total |
|---------------|-------------------|--------------|---------------|-------|
| 4000          | 4.004             | 200          |               | 2 222 |
| 1992          | 1,894             | 280          | 58            | 2,232 |
| 1993          | 1,841             | 268          | 79            | 2,188 |
| 1994          | 1,877             | 249          | 51            | 2,177 |
| 1995          | 2,090             | 315          | 65            | 2,470 |
| 1996          | 2,056             | 326          | 60            | 2,442 |
| 1997          | 1,997             | 328          | 52            | 2,377 |
| 1998          | 2,190             | 398          | 57            | 2,645 |
| 1999          | 2,476