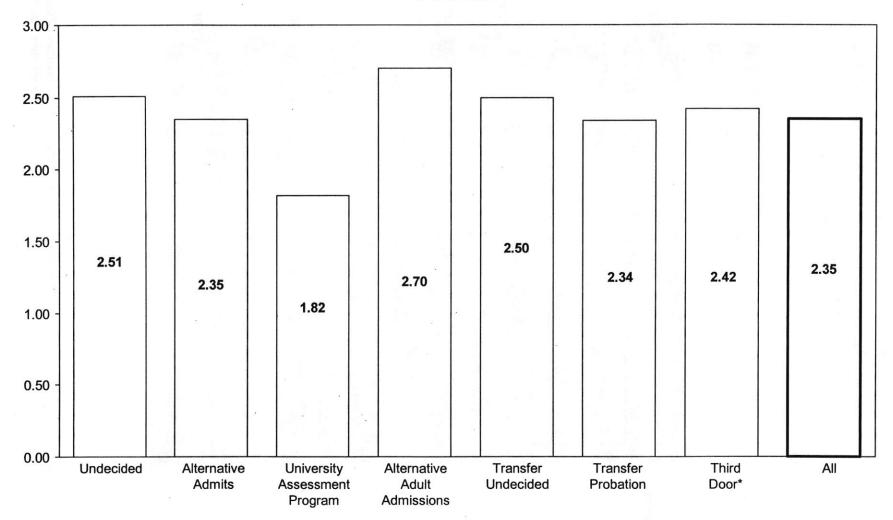

ITY FALL 2002



*Note:* The data presented above includes 13,005 undergraduates and 3,378 graduates for whom a cumulative GPA was reported. This chart excludes students enrolled in Veterinary Medicine, new transfers, and new freshmen, but includes students at OSU-Tulsa.

# AVERAGE CUMULATIVE GRADE POINT AVERAGE OF UNDERGRADUATE STUDENTS BY COLLEGE AND DIVISION OKLAHOMA STATE UNIVERSITY FALL 2002



Note: This chart includes 12,477 undergraduates enrolled Fall 2002 for whom a cumulative GPA was reported. This chart excludes students enrolled in Veterinary Medicine, new freshmen, new transfers, and University Academic Services, but includes students enrolled at OSU-Tulsa.

# AVERAGE CUMULATIVE GRADE POINT AVERAGE OF UNIVERSITY ACADEMIC SERVICES STUDENTS OKLAHOMA STATE UNIVERSITY FALL 2002



53

Note: This chart includes 528 students enrolled in University Academic Services in the Fall 2002 semester for whom a cumulative GPA was reported.

<sup>\*</sup>The third door category includes only students admitted by their high school core GPA who are advised by University Academic Services.

# AVERAGE CUMULATIVE GRADE POINT AVERAGE OF GRADUATE STUDENTS BY COLLEGE OKLAHOMA STATE UNIVERSITY FALL 2002



<sup>\*</sup>Veterinary Medicine students are excluded from the overall average.

<sup>\*\*</sup>Interdisciplinary graduate programs that do not have a specific area of specialization are reported in the Graduate College.

Note: This chart includes 3,378 graduate students and 215 Veterinary Medicine students enrolled in the Fall Semester 2002 for whom a cumulative GPA was reported. T