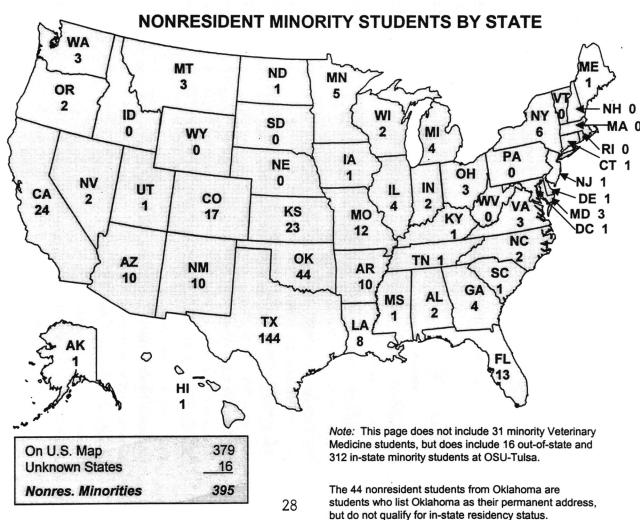

STATUS OKLAHOMA STATE UNIVERSITY FALL 2002

#### RESIDENT UNDERGRADUATE STUDENTS BY COUNTY



#### NONRESIDENT UNDERGRADUATE STUDENTS BY STATE



On U.S. Map 2,184
Unknown States 12
International 826

Nonres. Undergraduates 3,022

Note: There are 31 out-of-state, 919 in-state, and 54 international undergraduate students at OSU-Tulsa.

The 112 nonresident students from Oklahoma are students who list Oklahoma as their permanent address, but do not qualify for in-state residency status.

# SOURCE OF GRADUATE STUDENTS BY RESIDENT STATUS OKLAHOMA STATE UNIVERSITY FALL 2002

#### RESIDENT GRADUATE STUDENTS BY COUNTY



#### NONRESIDENT GRADUATE STUDENTS BY STATE



# SOURCE OF MINORITY STUDENTS BY RESIDENT STATUS OKLAHOMA STATE UNIVERSITY FALL 2002

#### RESIDENT MINORITY STUDENTS BY COUNTY





#### 29

# FEEDER INSTITUTIONS FOR TRANSFER STUDENTS IN-STATE INSTITUTIONS OF HIGHER EDUCATION OKLAHOMA STATE UNIVERSITY FALL SEMESTER 2002

| Institution                                                | Freshman | Sophomore | Junior | Senior | Special | Master          | Doctorate | Total |
|------------------------------------------------------------|----------|-----------|--------|--------|---------|-----------------|-----------|-------|
| Tulsa Community College (Tulsa)                            | 69       | 159       | 154    | 43     | 6       | 6               | Ò         | 437   |
| Northern Oklahoma College (Tonkawa)                        | 16       | 38        | 59     | 2      | 0       | 1               | 0         | 116   |
| University of Central Oklahoma (Edmond)