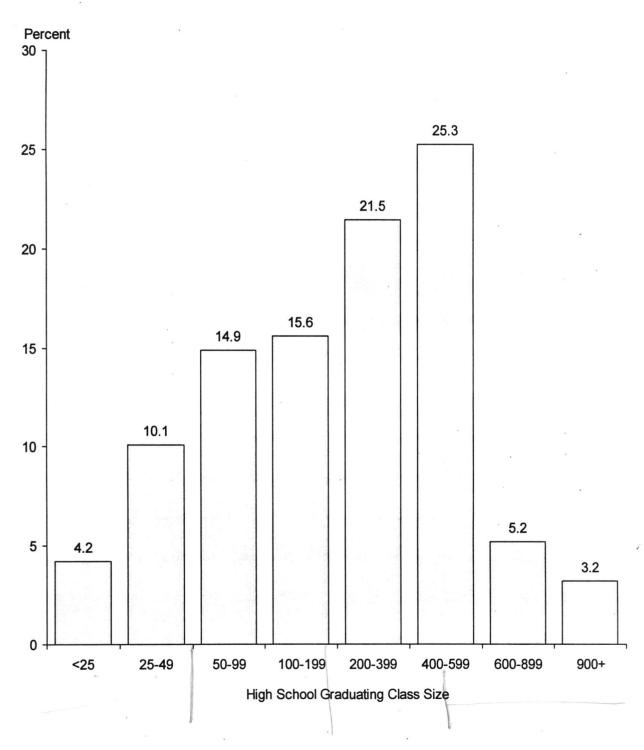

|      |  |
|      |  |
|      |  |
| 6.74 |  |
|      |  |
|      |  |
|      |  |
|      |  |
| _    |  |
|      |  |

# SOURCE OF NEW FRESHMEN BY RESIDENT STATUS OKLAHOMA STATE UNIVERSITY FALL 2002

#### RESIDENT NEW FRESHMEN BY COUNTY



#### NONRESIDENT NEW FRESHMEN BY STATE



| Nonres. New Freshmen | 650 |
|----------------------|-----|
| International        | 72  |
| Unknown States       | 0   |
| On U.S. Map          | 578 |

Note: There are 9 out-of-state and 17 in-state new freshmen at OSU-Tulsa included on the above maps.

The 23 nonresident students from Oklahoma are students who list Oklahoma as their permanent address, but do not qualify for in-state residency status.

# DISTRIBUTION OF NEW FRESHMEN BY HIGH SCHOOL GRADUATING CLASS SIZE OKLAHOMA STATE UNIVERSITY FALL 2002



*Note:* This chart is based on the Fall 2002 New Freshmen class data for the 2,810 students for whom high school class size was reported.

### NEW FRESHMAN ENROLLMENT BY TOP FEEDER COUNTIES OKLAHOMA STATE UNIVERSITY FALL SEMESTERS 1998 THROUGH 2002

|                |      |      |      |      |      | Difference | 2001 & 2002 |
|----------------|------|------|------|------|------|------------|-------------|
| County         | 1998 | 1999 | 2000 | 2001 | 2002 | Number     | Percent     |
|                |      |      |      |      |      |            |             |
| Tulsa          | 400  | 436  | 486  | 510  | 511  | 1          | 0.2%        |
| Oklahoma       | 410  | 432  | 413  | 391  | 444  | 53         | 13.6%       |
| Payne          | 245  | 225  | 303  | 323  | 326  | 3