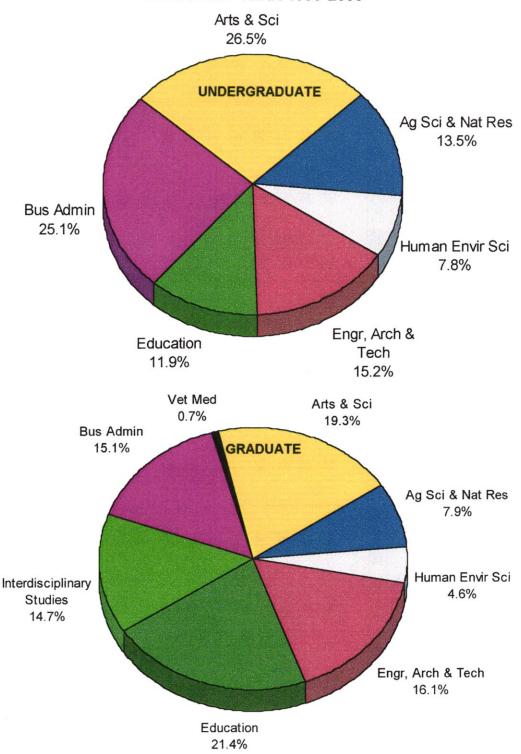

### ENROLLMENT BY COLLEGE, LEVEL, & FULL-TIME/PART-TIME STATUS OKLAHOMA STATE UNIVERSITY FALL SEMESTER 2000

|                                           | Underg    | raduate   | Grad      | duate     |        |
|-------------------------------------------|-----------|-----------|-----------|-----------|--------|
| College                                   | Full-Time | Part-Time | Full-Time | Part-Time | Total  |
| Agricultural Sciences & Natural Resources | 1,766     | 92        | 172       | 183       | 2,213  |
| Arts & Sciences                           | 4,399     | 519       | 368       | 513       | 5,799  |
| Business Administration                   | 3,274     | 374       | 196       | 254       | 4,098  |
| Education                                 | 1,199     | 179       | 242       | 566       | 2,186  |
| Engineering, Architecture, & Technology   | 2,387     | 245       | 278       | 338       | 3,248  |
| Human Environmental Sciences              | 1,182     | 124       | 85        | 81        | 1,472  |
| University Academic Services              | 808       | 111       | 0         | 0         | 919    |
| Veterinary Medicine                       | 0         | 0         | 292       | 0         | 292    |
| Graduate Special                          | . 0       | 0         | 70        | 520       | 590    |
| Graduate College*                         | 0         | 0         | 158       | 277       | 435    |
| Grand Total                               | 15,015    | 1,644     | 1,861     | 2,732     | 21,252 |