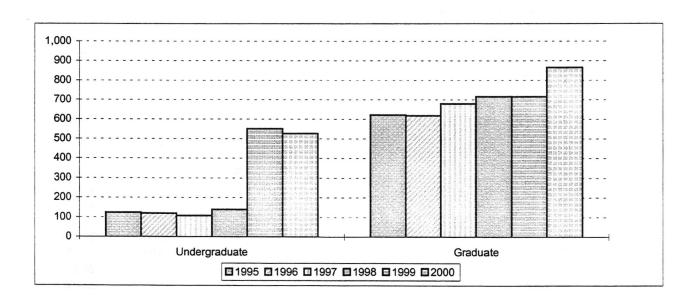

ve American                           | 1,162  | 1,466  | 26,2%    |
| Hispanic                                  | 268    | 322    | 20.1%    |
| Asian                                     | 342    | 332    | -2.9%    |
| International                             | 1,854  | 1,689  | -8.9%    |
| GENDER                                    |        |        |          |
| Female                                    | 8,441  | 9,349  | 10.8%    |
| Male                                      | 9,937  | 10,511 | 5.8%     |
| OVERALL ENROLLMENT                        | 18,378 | 19,860 | 8.1%     |

Note: This table includes Veterinary Medicine students but does not include Oklahoma State University at Tulsa.

### ENROLLMENT CHANGES OKLAHOMA STATE UNIVERSITY AT TULSA FALL SEMESTERS 1995 THROUGH 2000



| Classification | 1995 | 1996 | 1997 | 1998 | 1999  | 2000  | % Change<br>1999 to 2000 |
|----------------|------|------|------|------|-------|-------|--------------------------|
| Undergraduate  | 125  | 121  | 109  | 140  | 552   | 527   | -4.5%                    |
| Freshman       | 0    | 3    | 1    | 4    | 47    | 16    | -66.0%                   |
| Sophomore      | 1    | 4    | 4    | 8    | 34    | 45    | 32.4%                    |
| Junior         | 43   | 28   | 24   | 41   | 105   | 178   | 69.5%                    |
| Senior         | 79   | 82   | 79   | 69   | 151   | 204   | 35.1%                    |
| Special        | 2    | 4    | 1    | 18   | 215   | 84    | -60.9%                   |
|                |      |      |      |      |       |       |