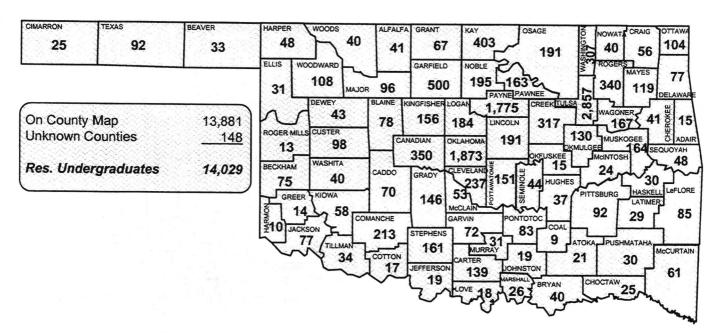

Note: This table does not include 292 Veterinary Medicine students, but does include 1,392 students at Oklahoma State University at Tulsa.