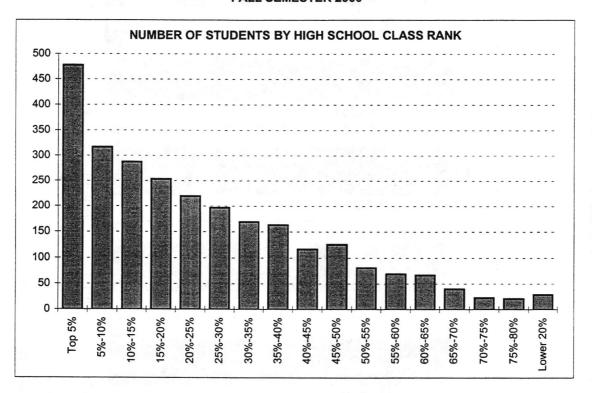

### UNIVERSITY ACADEMIC SERVICES

|                                           | Undergraduate<br>Lower | Undergraduate<br>Upper | Special<br>Undergraduate | Total |
|-------------------------------------------|------------------------|------------------------|--------------------------|-------|
| Non Degree Seeking                        | 0                      | 2                      | 4                        | 6     |
| UAS - Alternative Admission               | 387                    | 13                     | 0                        | 400   |
| UAS - Alternative Adult Admission         | 128                    | 5                      | 0                        | 133   |
| UAS - Non Degree Seeking                  | 3                      | 0                      | 0                        | 3     |
| UAS - Transfer (Probation)                | 94                     | 17                     | 0                        | 111   |
| UAS - Transfer (Undecided)                | 73                     | 20                     | 0                        | 93    |
| UAS - Undecided                           | 58                     | 0                      | 0                        | 58    |
| UAS - University Assessment Program       | 54                     | 61                     | 0                        | 115   |
| <b>Total University Academic Services</b> | 797                    | 118                    | 4                        | .919  |