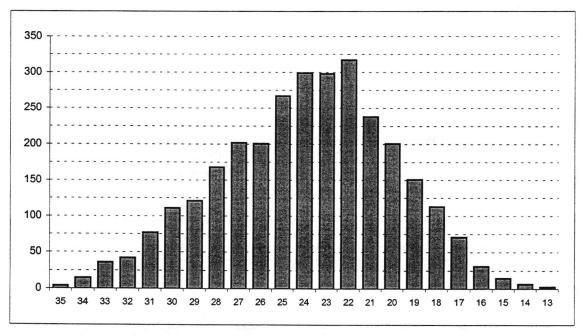

| 23.75 | 23.89 | 24.30 | 24.41 | 24.17 | 23.87 |
| Number of Students with Composite ACT | 2,323 | 2,312 | 2,236 | 2,521 | 2,802 | 2,883 |
| National Enrolled Freshman<br>Average | 20.8  | 20.9  | 21.0  | 21.0  | 21.0  | 21.0  |

*Notes:* All students must select a major and indicate from which college they plan to obtain their degree; this is known as the "indicated college." The mean composite ACT score for the 1999 high school graduating class who took the ACT was 21.0 nationally and 20.8 in Oklahoma.

Beginning in 1998 the high of the ACT composite or converted SAT score (if available) was used.

Only ACT scores for new freshmen on the Stillwater campus are reflected.

#### DISTRIBUTION OF NEW FRESHMEN BY COMPOSITE ACT SCORE OKLAHOMA STATE UNIVERSITY FALL SEMESTER 2000



| Composite<br>ACT Score | Female | Male  | Total      | Percent | Cumulative<br>Percent |
|------------------------|--------|-------|------------|---------|-----------------------|
| 35                     | 3      | 1     | 4          | 0.1%    | 0.1%                  |
| 34                     | 4      | 11    | 15         | 0.5%    | 0.6%                  |
| 33                     | 19     | 17    | 36         | 1.2%    | 1.8%                  |
| 32                     | 15     | 27    | 42         | 1.4%    | 3.2%                  |
| 31                     | 35     | 42    | <b>7</b> 7 | 2.6%    | 5.8%                  |
| 30                     | 50     | 61    | 111        | 3.7%    | 9.5%                  |
| 29                     | 64     | 57    | 121        | 4.0%    | 13.