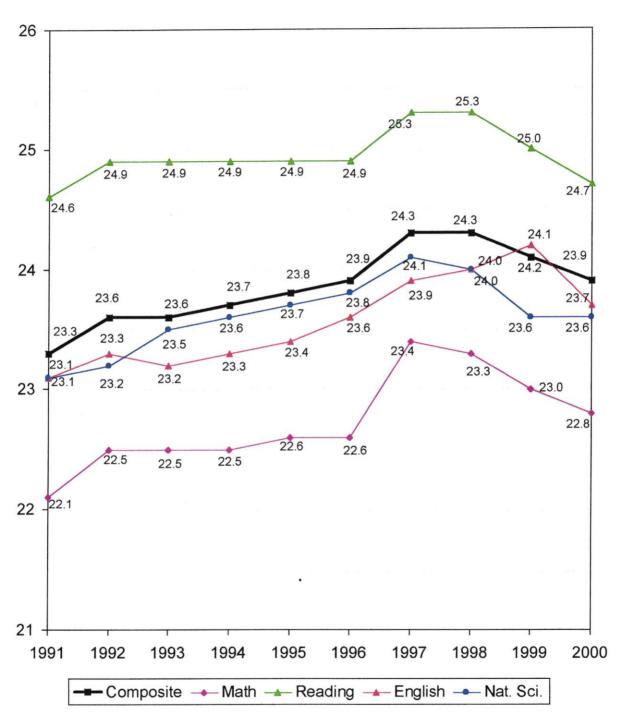

| 1,877             | 249          | 51            | 2,177 |
| 1995          | 2,090             | 315          | 65            | 2,470 |
| 1996          | 2,056             | 326          | 60            | 2,442 |
| 1997          | 1,997             | 328          | 52            | 2,377 |
| 1998          | 2,190             | 398          | 57            | 2,645 |
| 1999          | 2,476             | 383          | 45            | 2,904 |
| 2000          | 2,659             | 400          | 54            | 3,113 |
|               |                   |              |               |       |

Note: This table excludes 76 students at Oklahoma State University at Tulsa.

## TEN-YEAR COMPARISON OF ACT SCORES FOR NEW FRESHMEN OKLAHOMA STATE UNIVERSITY FALL SEMESTERS 1991 THROUGH 2000



*Note:* Only ACT scores for new freshmen on the Stillwater campus are reflected. Further, ACT composite average may not match the numbers reported on pages 45-47 because converted SAT scores are not used on this page.

### COMPOSITE ACT AVERAGE OF NEW FRESHMEN BY STUDENT'S INDICATED COLLEGE OKLAHOMA STATE UNIVERSITY FALL SEMESTERS 1995 THROUGH 2000

| College                               | 1995  | 1996  | 1997  | 1998  | 1999  | 2000  |
|---------------------------------------|-------|-------|-------|-------|-------|-------|
| Ag. Sciences & Natural Res.           | 24.06 | 24.42 | 24.68 | 24.46 | 24.16 | 24.37 |
| Arts & Sciences                       | 24.31 | 24.52 | 24.96 | 24.99 | 24.81 | 24.38 |
| Business Administration               | 23.46 | 23.44 | 24.25 | 24.16 | 24.17 | 23.8