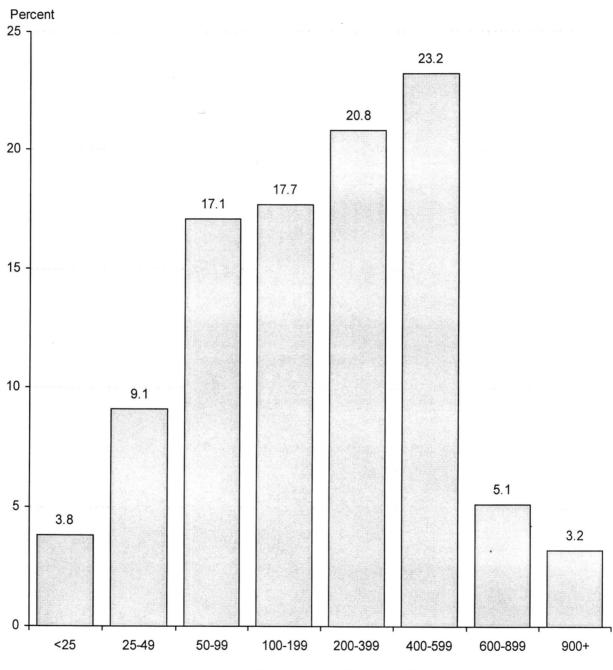

#### COLLEGE OF BUSINESS ADMINISTRATION

|                                 | Undergraduate<br>Lower | Undergraduate<br>Upper | Special<br>Undergraduate | Total |
|---------------------------------|------------------------|------------------------|--------------------------|-------|
| Accounting                      | 49                     | 231                    | 0                        | 280   |
| Administrative Services         | 38                     | 221                    | 0                        | 259   |
| Dean of Business Administration | 1,228                  | 406                    | 23                       | 1,657 |
| Economic & Legal Studies        | 74                     | 237                    | 0                        | 311   |
| Management                      | 125                    | 538                    | 0                        | 663   |
| Marketing                       | 71                     | 407                    | 0                        | 478   |
| Total Business Administration   | 1,585                  | 2,040                  | 23                       | 3,648 |