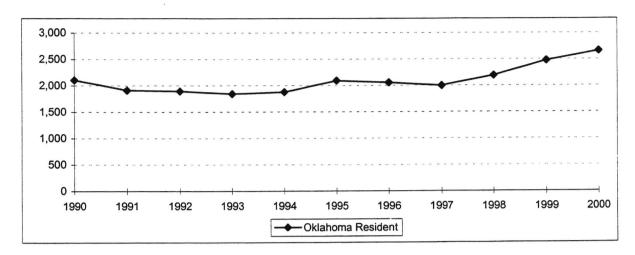

| 4    | 1    | 18   | 215   | 84    | -60.9%                   |
|                |      |      |      |      |       |       |                          |
| Graduate       | 622  | 619  | 680  | 717  | 716   | 865   | 20.8%                    |
| Special        | 198  | 206  | 228  | 242  | 169   | 270   | 59.8%                    |
| Master         | 384  | 377  | 403  | 433  | 473   | 504   | 6.6%                     |
| Doctorate      | 40   | 36   | 49   | 42   | 74    | 91    | 23.0%                    |
|                |      |      |      |      |       |       |                          |
| Grand Total    | 747  | 740  | 789  | 857  | 1,268 | 1,392 | 9.8%                     |

#### NEW FRESHMEN ENROLLMENT BY RESIDENCY OKLAHOMA STATE UNIVERSITY FALL SEMESTERS 1990 THROUGH 2000





| Fall Semester | Oklahoma Resident | Out-of-State | International | Total |
|---------------|-------------------|--------------|---------------|-------|
|               |                   |              |               | 0.040 |
| 1990          | 2,107             | 142          | 70            | 2,319 |
| 1991          | 1,912             | 175          | 79            | 2,166 |
| 1992          | 1,894             | 280          | 58            | 2,232 |
| 1993          | 1,841             | 268          | 79            | 2,188 |
| 1994          | 1,877             | 249          | 51            | 2,177 |
| 1995          | 2,090             | 315          | 65            | 2,470 |
| 1996          | 2,056             | 326          | 60            | 2,442 |
| 1997          | 1,997