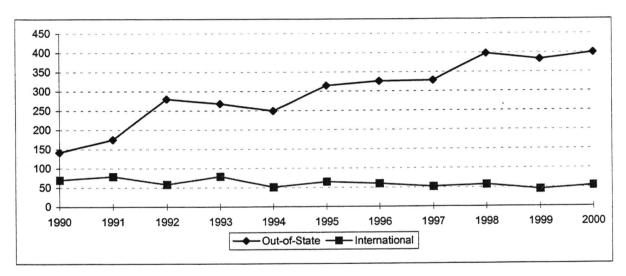

4    | 1    | 18   | 215   | 84    | -60.9%                   |
|                |      |      |      |      |       |       |                          |
| Graduate       | 622  | 619  | 680  | 717  | 716   | 865   | 20.8%                    |
| Special        | 198  | 206  | 228  | 242  | 169   | 270   | 59.8%                    |
| Master         | 384  | 377  | 403  | 433  | 473   | 504   | 6.6%                     |
| Doctorate      | 40   | 36   | 49   | 42   | 74    | 91    | 23.0%                    |
|                |      |      |      |      |       |       |                          |
| Grand Total    | 747  | 740  | 789  | 857  | 1,268 | 1,392 | 9.8%                     |

#### NEW FRESHMEN ENROLLMENT BY RESIDENCY OKLAHOMA STATE UNIVERSITY FALL SEMESTERS 1990 THROUGH 2000





| Fall Semester | Oklahoma Resident | Out-of-State | International | Total |
|---------------|-------------------|--------------|---------------|-------|
|               |                   |              |               | 0.040 |
| 1990          | 2,107             | 142          | 70            | 2,319 |
| 1991          | 1,912             | 175          | 79            | 2,166 |
| 1992          | 1,894             | 280          | 58            | 2,232 |
| 1993          | 1,841             | 268          | 79            | 2,188 |
| 1994          | 1,877             | 249          | 51            | 2,177 |
| 1995          | 2,090             | 315          | 65            | 2,470 |
| 1996          | 2,056             | 326          | 60            | 2,442 |
| 1997          | 1,997