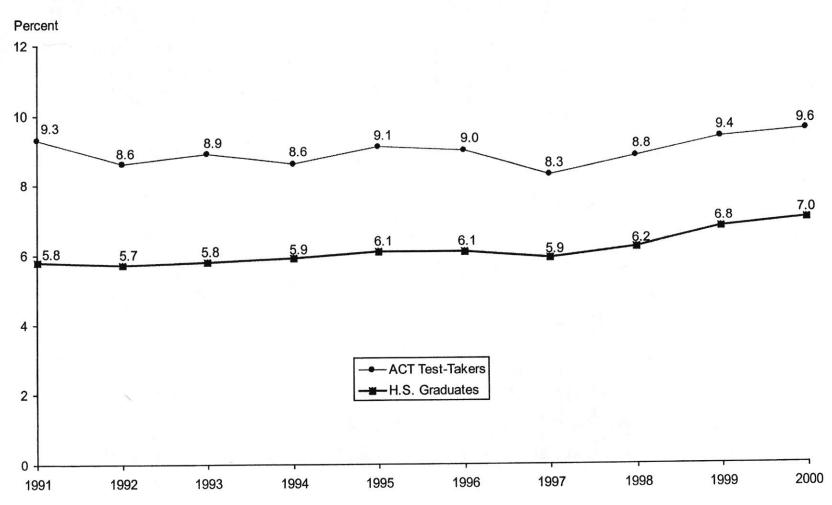

| GLOSSARY                                                                                                                                                     |     |
|--------------------------------------------------------------------------------------------------------------------------------------------------------------|-----|
|                                                                                                                                                              | •   |
| Headcount Enrollment Projections, Fall 1991 through 2000 Actual, with Projections through Fall 2005                                                          | . 8 |
| Projection of New Freshmen, Fall 1991 through 2000 Actual, with Projections through Fall 2005.                                                               | 8   |
| High School Graduates of Public Schools in Oklahoma Based on Current Public School Enrollment, 1990-91 through 1998-99 Actual, With Projections to 2004-2005 | 8   |
| Projections of Oklahoma Public School Graduates and ACT Test-Takers, 1999-2000 through 2004-2005                                                             | . 7 |
| Oklahoma Public School Graduates and ACT Test-Takers, 1990-1991 through 1999-2000 Actua                                                                      | 1 7 |
| OSU Fall Semester Headcount Enrollment and Projections                                                                                                       | 7   |
| ENROLLMENT PROJECTIONS                                                                                                                                       |     |
| Retention by College and Level of Student, Fall 1997 through 1999                                                                                            | . ′ |
| Retention of Undergraduate Transfer Students, Fall 1990 through 1999                                                                                         |     |
| Retention of All Undergraduate Students by Classification and College, Fall 1999 Students/ Fall 2000 Status                                                  |     |
| Retention of Senior Undergraduate Students by Classification and College, Fall 1999 Students/Fall 2000 Status                                                | . 7 |