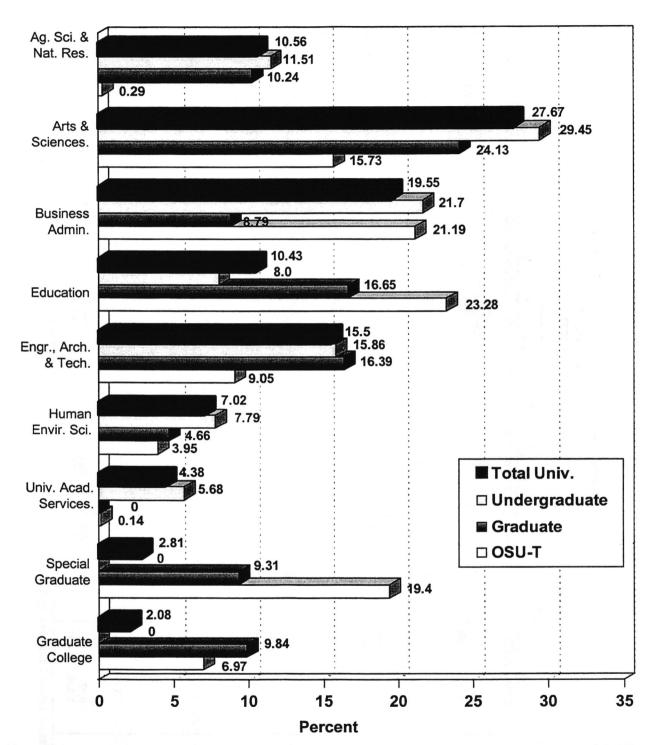

### ENROLLMENT BY COLLEGE, LEVEL, & FULL-TIME/PART-TIME STATUS OKLAHOMA STATE UNIVERSITY FALL SEMESTER 2000

|                                           | Underg    | raduate   | Grad      | duate     |        |
|-------------------------------------------|-----------|-----------|-----------|-----------|--------|
| College                                   | Full-Time | Part-Time | Full-Time | Part-Time | Total  |
| Agricultural Sciences & Natural Resources | 1,766     | 92        | 172       | 183       | 2,213  |
| Arts & Sciences                           | 4,399     | 519       | 368       | 513       | 5,799  |
| Business Administration                   | 3,274     | 374       | 196       | 254       | 4,098  |
| Education                                 | 1,199     | 179       | 242       | 566       | 2,186  |
| Engineering, Architecture, & Technology   | 2,387     | 245       | 278       | 338       | 3,248  |
| Human Environmental Sciences              | 1,182     | 124       | 85        | 81        | 1,472  |
| University Academic Services              | 808       | 111       | 0         | 0         | 919    |
| Veterinary Medicine                       | 0         | 0         | 292       | 0         | 292    |
| Graduate Special                          | . 0       | 0         | 70        | 520       | 590    |
| Graduate College*                         | 0         | 0         | 158       | 277       | 435    |
| Grand Total                               | 15,015    | 1,644     | 1,861     | 2,732     | 21,252 |