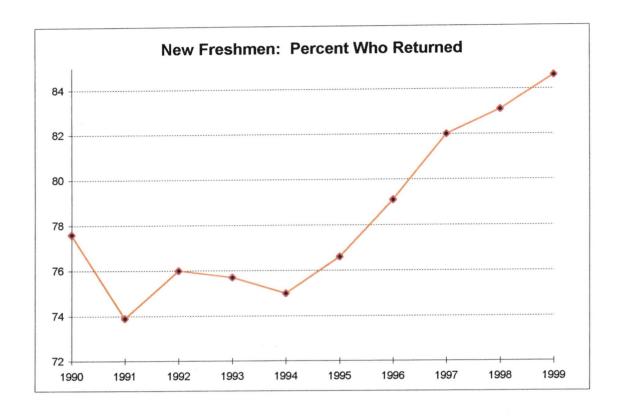

| 261     | 259      |

Note: Degrees are reported in the college which grants the degree.

| Ц        |  |  |
|----------|--|--|
| Ц        |  |  |
| Ц        |  |  |
| Ц        |  |  |
|          |  |  |
| U        |  |  |
|          |  |  |
| L        |  |  |
|          |  |  |
|          |  |  |
|          |  |  |
|          |  |  |
|          |  |  |
| Ш        |  |  |
| L        |  |  |
| Ц        |  |  |
| <u>l</u> |  |  |
| <u>l</u> |  |  |
| L        |  |  |

### RETENTION OF NEW FRESHMEN OKLAHOMA STATE UNIVERSITY FALL SEMESTERS 1990 THROUGH 1999 FULL-TIME STUDENTS



| Fall Semester | Percent Who Returned | Percent Who Dropped |
|---------------|----------------------|---------------------|
| 1990          | 77.6                 | 22.4                |
| 1991          | 73.9                 | 26.1                |
| 1992          | 76.0                 | 24.0                |
| 1993          | 75.7                 | 24.3                |
| 1994          | 75.0                 | 25.0                |
| 1995          | 76.6                 | 23.4                |
| 1996          | 79.1                 | 20.9                |
| 1997          | 82.0                 | 17.6                |
| 1998          | 83.1                 | 16.9                |
| 1999          | 84.6                 | 15.4                |
|               |                      |