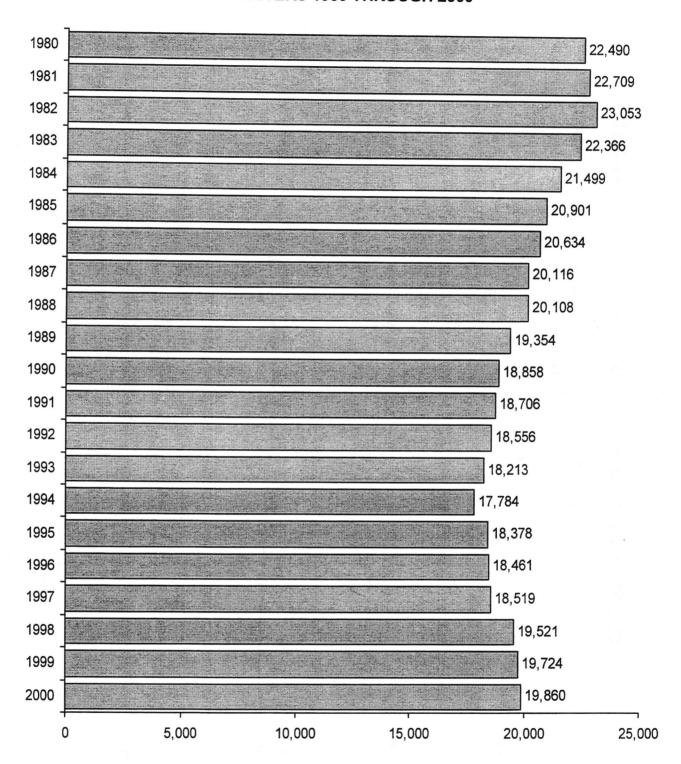

| Source of Graduate Students by Resident Status, Fall 2000                                        | 27    |
|--------------------------------------------------------------------------------------------------|-------|
| Source of Minority Students by Resident Status, Fall 2000                                        | 28    |
| Feeder Institutions For Transfer Students, Fall 2000                                             | 29    |
| Major Feeder Institutions for Transfer Students, Fall 2000                                       | 31    |
| Source of Veterinary Medicine Students, Fall 2000                                                |       |
|                                                                                                  |       |
| ENROLLMENT TRENDS                                                                                |       |
| Stillwater Campus Enrollment, Fall 1980 through 2000                                             | 33    |
| Oklahoma State University Share of the Market, Fall 1991 through 2000                            |       |
| Enrollment by Type of Admission, Fall 1989 through 2000                                          |       |
| Enrollment by Gender, Fall 1980 through 2000                                                     |       |
| Enrollment by Classification, Fall 1980 through 2000                                             |       |
| Enrollment by Ethnicity, Fall 1990 through 2000                                                  |       |
| OSU Enrollment as a Percent of Total Enrollment, Fall 1990 through 2000                          |       |
| Comparison of Distribution of Undergraduate Majors by College, Fall 1995 through 2000            |       |
| OSU Stillwater Enrollment Changes, Fall 1995 and 2000                                            |       |
| OSU Tulsa Enrollment Changes, Fall 1995 through 2000                                             |       |
| New Freshmen Enrollment by Residency, Fall 1990 through 2000                                     |       |
|                                                                                                  |       |
| ACADEMIC INFORMATION                                                                             |       |
|                                                                                                  |       |
| Ten-Year Comparison of ACT Scores for New Freshmen, Fall 1991 through 2000                       | 44    |
| Composite ACT Average of New Freshmen by Student's Indicated College, Fall 1995                  |       |
| through 2000                                                                                     |       |
| Distribution of New Freshmen by Composite ACT Score, Fall 2000                                   | 46    |
| Ten-Year Comparison of ACT Averages of New Freshmen by Ethnicity and Gender, Fall 1 through 2000 |       |
| Oklahoma High School ACT Participation Statistics, 1995 Through 2000                             | 48    |
| Distribution of Freshmen Grade Point Averages, Fall 2000                                         | 49    |
| Rank in High School Class by Number of New Freshmen & Percent in Each Rank, Fall 20              | 00 50 |
| Average Cumulative Grade Point Average by Ethnicity and Gender, Fall 2000                        | 51    |
| Average Cumulative Grade Point Average of Undergraduate Students by College and                  |       |
| Division, Fall 2000                                                                              | 52    |