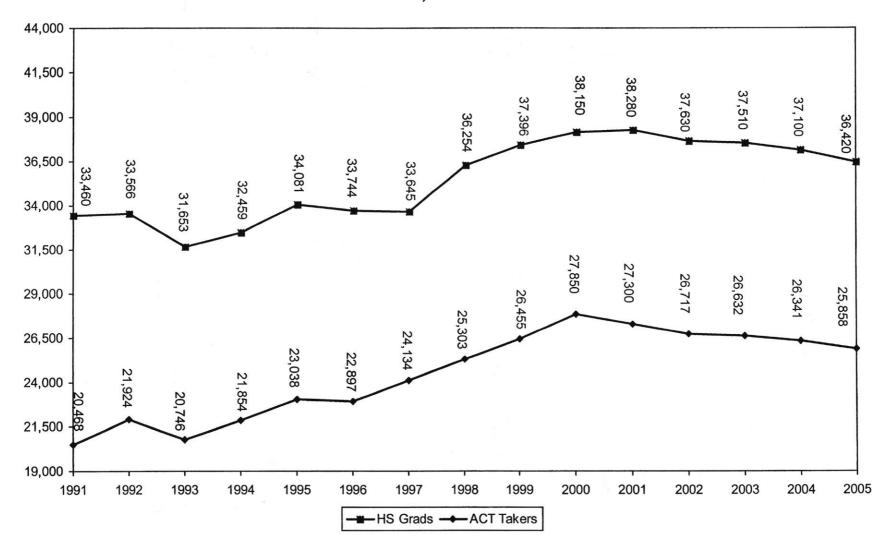

School Profile Report, Graduating Class of 2000, American College Testing, Iowa City, IA

### PROJECTIONS OF OKLAHOMA PUBLIC SCHOOL GRADUATES AND ACT TEST-TAKERS

| 2000-2001 | 38,608 | 27,412 | 71.0% |  |
|-----------|--------|--------|-------|--|
| 2001-2002 | 37,888 | 26,900 | 71.0% |  |
| 2002-2003 | 37,923 | 26,925 | 71.0% |  |
| 2003-2004 | 37,484 | 26,614 | 71.0% |  |
| 2004-2005 | 37,484 | 26,614 | 71.0% |  |
|           |        |        |       |  |

Sources: Projections of Education Statistics to 2008, National Center for Education Statistics. Projections of ACT test-takers are based on past patterns of participation.

### HIGH SCHOOL GRADUATES OF PUBLIC SCHOOLS IN OKLAHOMA BASED ON CURRENT PUBLIC SCHOOL ENROLLMENT 1990-91 THROUGH 1998-99 ACTUAL, WITH PROJECTIONS TO 2004-2005



*Note:* Numbers are revised based on OSRHE Student Data Report, June 2000. Projections for 2000 – 2005 are from the NCES Projections of Education Statistics.

# PROJECTION OF NEW FRESHMEN OKLAHOMA STATE UNIVERSITY FALL SEMESTERS 1991 THROUGH 2000 (ACTUAL) WITH PROJECTIONS THROUGH FALL 2005

| Year | Resi | Nonreside<br>dent US Citize |      | Total |
|------|------|-----------------------------|------|-------|
|      |      | Actua                       | al   |       |
| 1991 | 1,9  | 175                         | 79   | 2,166 |
| 1992 | 1,8  |                             | 58   | 2,232 |
| 1993 | 1,8  | 41 267                      | 80   | 2,188 |
| 1994 | 1,8  | 236                         | 64   | 2,177 |
| 1995 | 2,0  | 90 315                      | 65   | 2,470 |
| 1996 | 2,0  | 32