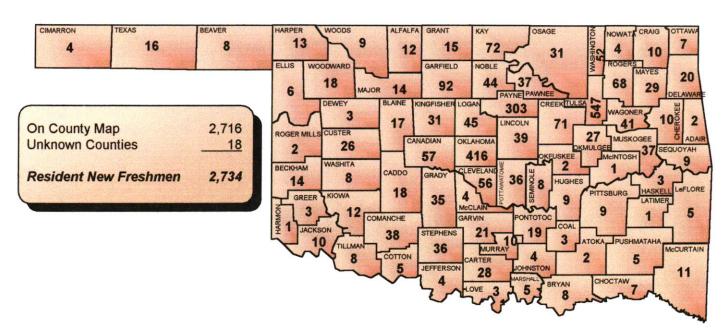

<sup>\*</sup> Due to system conversion, interdisciplinary graduate programs could not be mapped (at this time) to a particular department and are therefore reported in the Graduate College.