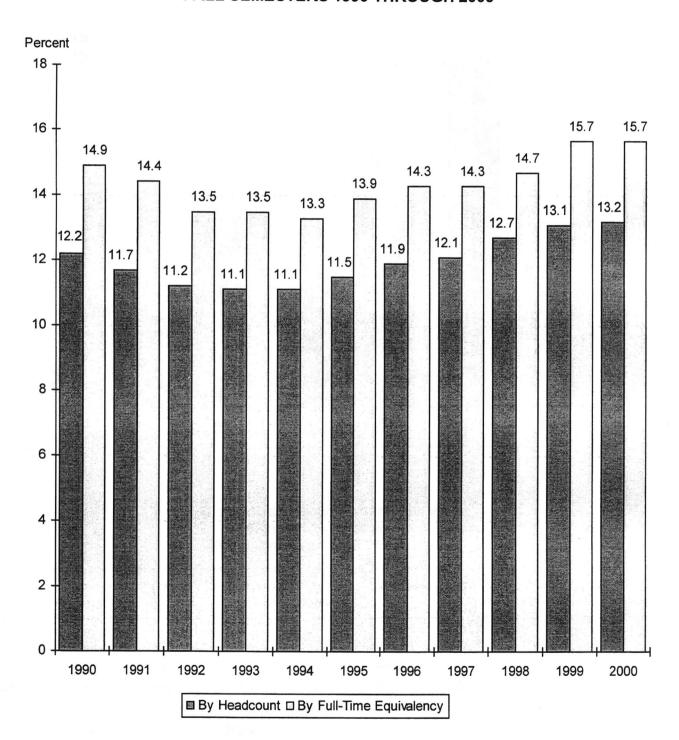

| 14,290 | 77.2% | 501       | 2.7%    | 1,189    | 6.4%     | 292    | 1.6% | 347    | 1.9% | 1,900   | 10.3%   | 18,519 |
| 1998     | 15,069 | 77.2% | 524       | 2.7%    | 1,341    | 6.9%     | 316    | 1.6% | 335    | 1.7% | 1,936   | 9.9%    | 19,521 |
| 1999     | 15,300 | 77.6% | 614       | 3.1%    | 1,387    | 7.0%     | 348    | 1.8% | 330    | 1.7% | 1,745   | 8.8%    | 19,724 |
| 2000     | 15,422 | 77.7% | 629       | 3.2%    | 1,466    | 7.4%     | 322    | 1.6% | 332    | 1.7% | 1,689   | 8.5%    | 19,860 |

Note: This table includes 292 Veterinary Medicine students but excludes 1,392 at Oklahoma State University at Tulsa.

# OSU ENROLLMENT AS A PERCENT OF TOTAL ENROLLMENT IN THE OKLAHOMA STATE SYSTEMS (PUBLIC) OKLAHOMA STATE UNIVERSITY FALL SEMESTERS 1990 THROUGH 2000



Source: Enrollments in Oklahoma Higher Education, Oklahoma State Regents for Higher Education.

### COMPARISON OF DISTRIBUTION OF UNDERGRADUATE MAJORS BY COLLEGE OKLAHOMA STATE UNIVERSITY FALL SEMESTERS 1995 AND 2000



#### UNDERGRADUATE MAJORS BY COLLEGE OKLAHOMA STATE UNIVERSITY FALL SEMESTERS 1995 THROUGH 2000

| Year | Ag. Sci. &<br>Nat. Res. | Arts &<br>Sciences | Business<br>Admin. | Education | Engr. Arch.,<br>& Tech. | Human<br>Envir. Sci. | Univ. Acad.<br>Services | Total  |
|------|-------------------------|--------------------|--------------------|-----------|-------------------------|----------------------|-------------------------|--------|
| 1995 | 1,584                   | 4,335              | 2,647              | 1,523     | 2,497                   | 994