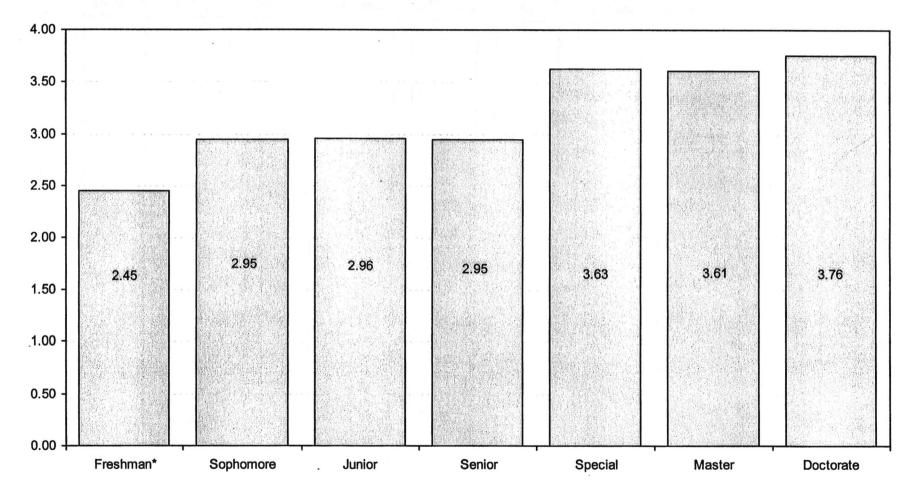

### ENROLLMENT BY COLLEGE AND CLASSIFICATION OKLAHOMA STATE UNIVERSITY FALL SEMESTER 2000

|                                                |            | Freshman |            | T           |             | I           | Special   | Special    |            | Т         |              |
|------------------------------------------------|------------|----------|------------|-------------|-------------|-------------|-----------|------------|------------|-----------|--------------|
| College                                        | New        | Other    | Total      | Sophomore   | Junior      | Senior      | Undergrad | Graduate   | Master     | Doctorate | Total        |
| Ag. Sci. & Nat. Res.<br>Stillwater<br>OSU-T    | 329<br>0   | 67<br>0  | 396<br>0   | 406<br>0    | 494<br>0    | 560<br>1    | 1         | 0          | 201<br>3   | 151<br>0  | 2,209        |
| Arts & Sciences<br>Stillwater<br>OSU-T         | 1,043<br>2 | 356<br>2 | 1,399<br>4 | 1,115<br>14 | 1,074<br>48 | 1,155<br>45 | 8<br>56   | 0          | 553<br>51  | 276       | 5,580<br>219 |
| Business Administration<br>Stillwater<br>OSU-T | 499<br>0   | 197<br>3 | 696<br>3   | 873<br>13   | 1,005<br>62 | 926<br>47   | 1 22      | 0          | 225<br>148 | 77        | 3,803<br>295 |
| Education<br>Stillwater<br>OSU-T               | 177<br>1   | 61<br>4  | 238<br>5   | 325<br>7    | 317<br>20   | 378<br>53   | 32        | 0          | 216<br>152 | 356<br>84 | 1,862<br>324 |
| Engr., Arch., & Tech.<br>Stillwater<br>OSU-T   | 460<br>1   | 116<br>1 | 576<br>2   | 529<br>3    | 529<br>21   | 924<br>45   | 1 2       | 0          | 440<br>53  | 123       | 3,122<br>126 |
| Human Envir. Sci.<br>Stillwater<br>OSU-T       | 187<br>0   | 63<br>2  | 250<br>2   | 313<br>8    | 329<br>26   | 365<br>13   | 0 0       | 0 0        | 107<br>5   | 53        | 1,417<br>55  |
| Special Graduates Stillwater OSU-T             | 0          | 0        | 0          | 0           | 0           | 0           | 0         | 320<br>270 | 0          | 0         | 320<br>270   |
| Graduate College* Stillwater OSU-T             | 0          | 0        | 0          | 0           | 0           | 0           | 0 0       | 0          | 241<br>92  | 97<br>5   | 338<br>97    |
| Univ. Academic Services Stillwater OSU-T       | 377<br>0   | 216<br>0 | 593<br>0   | 204         | 86<br>1     | 31<br>0     | 3         | 0          | 0          | 0         | 917<br>2     |
| Total                                          | 3,076      | 1,088    | 4,164      | 3,810       | 4,012       | 4,543       | 130**     | 590        | 2,487      | 1,224     | 20,960       |