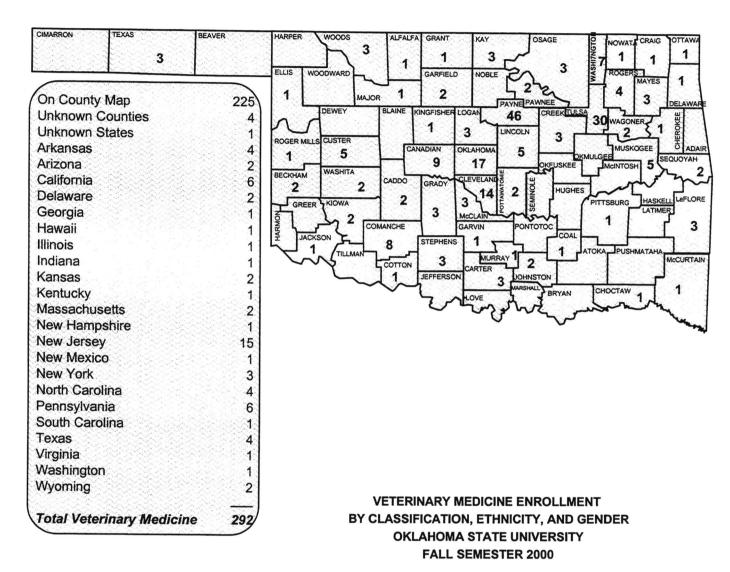

| Source of Graduate Students by Resident Status, Fall 2000                                        | 27    |
|--------------------------------------------------------------------------------------------------|-------|
| Source of Minority Students by Resident Status, Fall 2000                                        | 28    |
| Feeder Institutions For Transfer Students, Fall 2000                                             | 29    |
| Major Feeder Institutions for Transfer Students, Fall 2000                                       | 31    |
| Source of Veterinary Medicine Students, Fall 2000                                                |       |
|                                                                                                  |       |
| ENROLLMENT TRENDS                                                                                |       |
| Stillwater Campus Enrollment, Fall 1980 through 2000                                             | 33    |
| Oklahoma State University Share of the Market, Fall 1991 through 2000                            |       |
| Enrollment by Type of Admission, Fall 1989 through 2000                                          |       |
| Enrollment by Gender, Fall 1980 through 2000                                                     |       |
| Enrollment by Classification, Fall 1980 through 2000                                             |       |
| Enrollment by Ethnicity, Fall 1990 through 2000                                                  |       |
| OSU Enrollment as a Percent of Total Enrollment, Fall 1990 through 2000                          |       |
| Comparison of Distribution of Undergraduate Majors by College, Fall 1995 through 2000            |       |
| OSU Stillwater Enrollment Changes, Fall 1995 and 2000                                            |       |
| OSU Tulsa Enrollment Changes, Fall 1995 through 2000                                             |       |
| New Freshmen Enrollment by Residency, Fall 1990 through 2000                                     |       |
|                                                                                                  |       |
| ACADEMIC INFORMATION                                                                             |       |
|                                                                                                  |       |
| Ten-Year Comparison of ACT Scores for New Freshmen, Fall 1991 through 2000                       | 44    |
| Composite ACT Average of New Freshmen by Student's Indicated College, Fall 1995                  |       |
| through 2000                                                                                     |       |
| Distribution of New Freshmen by Composite ACT Score, Fall 2000                                   | 46    |
| Ten-Year Comparison of ACT Averages of New Freshmen by Ethnicity and Gender, Fall 1 through 2000 |       |
| Oklahoma High School ACT Participation Statistics, 1995 Through 2000                             | 48    |
| Distribution of Freshmen Grade Point Averages, Fall 2000                                         | 49    |
| Rank in High School Class by Number of New Freshmen & Percent in Each Rank, Fall 20              | 00 50 |
| Average Cumulative Grade Point Average by Ethnicity and Gender, Fall 2000                        | 51    |
| Average Cumulative Grade Point Average of Undergraduate Students by College and                  |       |
| Division, Fall 2000                                                                              | 52    |