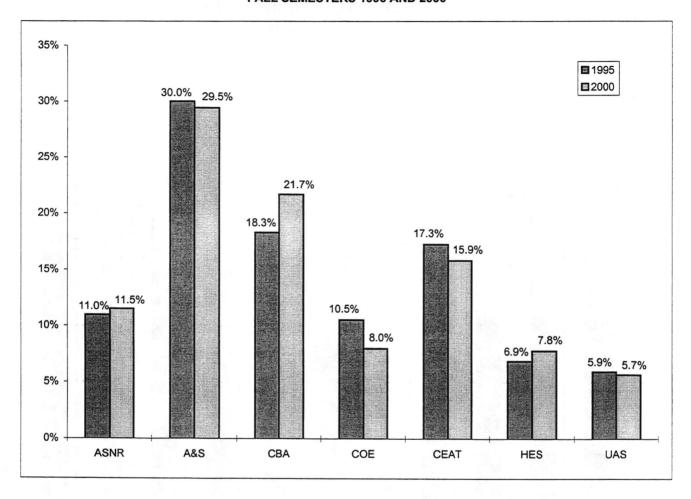

| 1.7% | 1,936   | 9.9%    | 19,521 |
| 1999     | 15,300 | 77.6% | 614       | 3.1%    | 1,387    | 7.0%     | 348    | 1.8% | 330    | 1.7% | 1,745   | 8.8%    | 19,724 |
| 2000     | 15,422 | 77.7% | 629       | 3.2%    | 1,466    | 7.4%     | 322    | 1.6% | 332    | 1.7% | 1,689   | 8.5%    | 19,860 |

Note: This table includes 292 Veterinary Medicine students but excludes 1,392 at Oklahoma State University at Tulsa.

# OSU ENROLLMENT AS A PERCENT OF TOTAL ENROLLMENT IN THE OKLAHOMA STATE SYSTEMS (PUBLIC) OKLAHOMA STATE UNIVERSITY FALL SEMESTERS 1990 THROUGH 2000



Source: Enrollments in Oklahoma Higher Education, Oklahoma State Regents for Higher Education.

### COMPARISON OF DISTRIBUTION OF UNDERGRADUATE MAJORS BY COLLEGE OKLAHOMA STATE UNIVERSITY FALL SEMESTERS 1995 AND 2000



#### UNDERGRADUATE MAJORS BY COLLEGE OKLAHOMA STATE UNIVERSITY FALL SEMESTERS 1995 THROUGH 2000

| Year | Ag. Sci. &<br>Nat. Res. | Arts &<br>Sciences | Business<br>Admin. | Education | Engr. Arch.,<br>& Tech. | Human<br>Envir. Sci. | Univ. Acad.<br>Services | Total  |
|------|-------------------------|--------------------|--------------------|-----------|-------------------------|----------------------|-------------------------|--------|
| 1995 | 1,584                   | 4,335              | 2,647              | 1,523     | 2,497                   | 994                  | 859                     | 14,439 |
| 1996 | 1,672                   | 4,307              | 2,629              | 1,492     | 2,580                   | 1,004                | 835                     | 14,519 |
| 1997 |