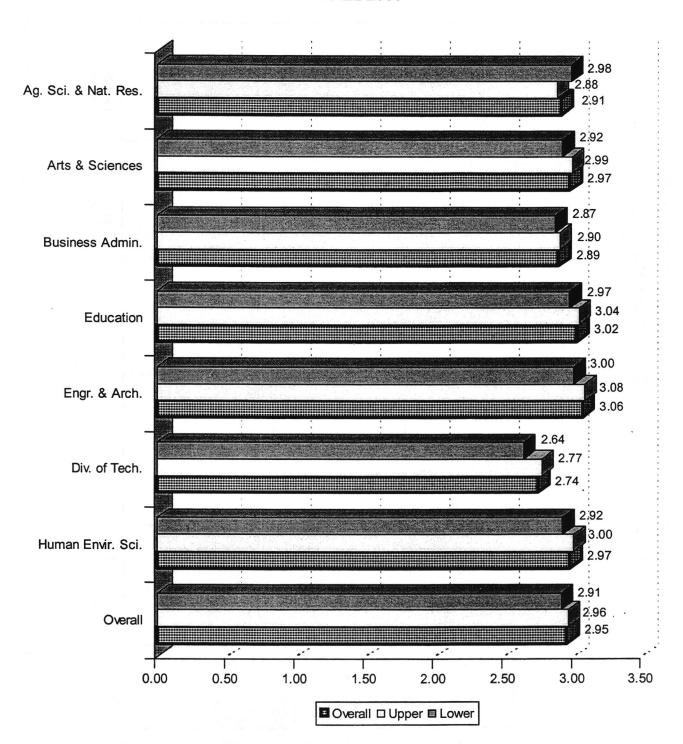

### GRADUATE ENROLLMENT BY FIELD OF STUDY, LEVEL, AND COLLEGE OKLAHOMA STATE UNIVERSITY FALL SEMESTER 2000