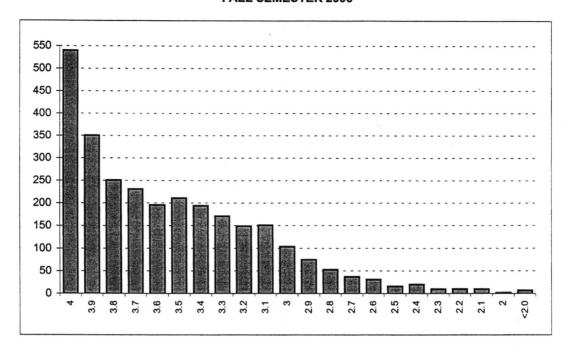

### COLLEGE OF HUMAN ENVIRONMENTAL SCIENCES

|                                      | Undergraduate<br>Lower | Undergraduate<br>Upper | Special<br>Undergraduate | Total |
|--------------------------------------|------------------------|------------------------|--------------------------|-------|
| Dean of Human Environmental Sciences | 41                     | 15                     | 0                        | 56    |
| Design, Housing & Merchandising      | 156                    | 183                    | 0                        | 339   |
| Family Relations & Child Development | 194                    | 317                    | 0                        | 511   |
| Hotel & Restaurant Administration    | 86                     | 130                    | 0                        | 216   |
| Nutritional Sciences                 | 96                     | 88                     | 0                        | 184   |
| Total Human Environmental Sci        | 573                    | 733                    | 0                        | 1,306 |