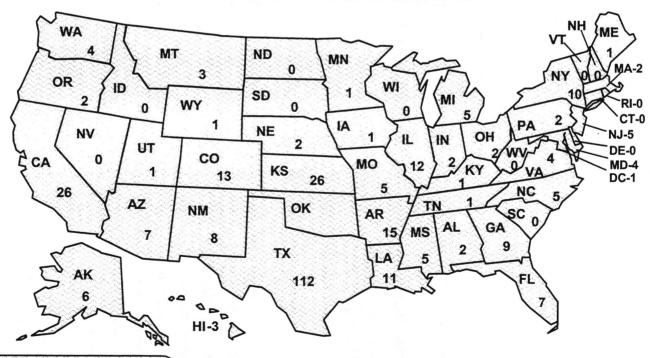

| Source of Graduate Students by Resident Status, Fall 2000                                        | 27    |
|--------------------------------------------------------------------------------------------------|-------|
| Source of Minority Students by Resident Status, Fall 2000                                        | 28    |
| Feeder Institutions For Transfer Students, Fall 2000                                             | 29    |
| Major Feeder Institutions for Transfer Students, Fall 2000                                       | 31    |
| Source of Veterinary Medicine Students, Fall 2000                                                |       |
|                                                                                                  |       |
| ENROLLMENT TRENDS                                                                                |       |
| Stillwater Campus Enrollment, Fall 1980 through 2000                                             | 33    |
| Oklahoma State University Share of the Market, Fall 1991 through 2000                            |       |
| Enrollment by Type of Admission, Fall 1989 through 2000                                          |       |
| Enrollment by Gender, Fall 1980 through 2000                                                     |       |
| Enrollment by Classification, Fall 1980 through 2000                                             |       |
| Enrollment by Ethnicity, Fall 1990 through 2000                                                  |       |
| OSU Enrollment as a Percent of Total Enrollment, Fall 1990 through 2000                          |       |
| Comparison of Distribution of Undergraduate Majors by College, Fall 1995 through 2000            |       |
| OSU Stillwater Enrollment Changes, Fall 1995 and 2000                                            |       |
| OSU Tulsa Enrollment Changes, Fall 1995 through 2000                                             |       |
| New Freshmen Enrollment by Residency, Fall 1990 through 2000                                     |       |
|                                                                                                  |       |
| ACADEMIC INFORMATION                                                                             |       |
|                                                                                                  |       |
| Ten-Year Comparison of ACT Scores for New Freshmen, Fall 1991 through 2000                       | 44    |
| Composite ACT Average of New Freshmen by Student's Indicated College, Fall 1995                  |       |
| through 2000                                                                                     |       |
| Distribution of New Freshmen by Composite ACT Score, Fall 2000                                   | 46    |
| Ten-Year Comparison of ACT Averages of New Freshmen by Ethnicity and Gender, Fall 1 through 2000 |       |
| Oklahoma High School ACT Participation Statistics, 1995 Through 2000                             | 48    |
| Distribution of Freshmen Grade Point Averages, Fall 2000                                         | 49    |
| Rank in High School Class by Number of New Freshmen & Percent in Each Rank, Fall 20              | 00 50 |
| Average Cumulative Grade Point Average by Ethnicity and Gender, Fall 2000                        | 51    |
| Average Cumulative Grade Point Average of Undergraduate Students by College and                  |       |
| Division, Fall 2000                                                                              | 52    |