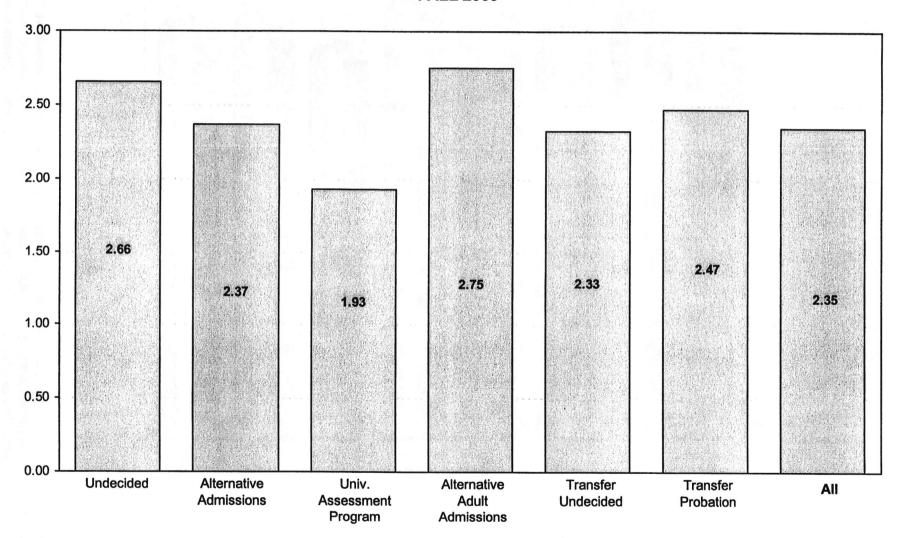

### ENROLLMENT BY TYPE OF ADMISSION OKLAHOMA STATE UNIVERSITY FALL SEMESTER 2000

|                    | Nev                  | v Freshn | nen   | (                    | Continuin | g      | Rea                  | dmissio | n     | Ne                   | w Trans | fer   |                      | Total |        |
|--------------------|----------------------|----------|-------|----------------------|-----------|--------|----------------------|---------|-------|----------------------|---------|-------|----------------------|-------|--------|
| Classification     | Oklahoma<br>Resident | Other    | Total | Oklahoma<br>Resident | Other     | Total  | Oklahoma<br>Resident | Other   | Total | Oklahoma<br>Resident | Other   | Total | Oklahoma<br>Resident |       | Total  |
| Freshman           | 2,644                | 432      | 3,076 | 589                  | 77        | 666    | 82                   | 7       | 89    | 242                  | 91      | 333   | 3,557                | 607   | 4,164  |
| Sophomore          | 0                    | 0        | 0     | 2,624                | 445       | 3,069  | 117                  | 6       | 123   | 493                  | 125     | 618   | 3,234                | 576   | 3,810  |
| Junior             | 0                    | 0        | 0     | 2,844                | 534       | 3,378  | 124                  | 8       | 132   | 400                  | 102     | 502   | 3,368                | 644   | 4,012  |
| Senior             | 0                    | 0        | 0     | 3,560                | 756       | 4,316  | 138                  | 12      | 150   | 66                   | 11      | 77    | 3,764                | 779   | 4,543  |
| Special Undergrad. | 90                   | 23       | 113   | 11                   | 1         | 12     | 5                    | 0       | 5     | 0                    | 0       | Ò     | 106                  | 24    | 130    |
| Special Graduate   | 0                    | 0        | 0     | 206                  | 33        | 239    | 136                  | 6       | 142   | 154                  | 55      | 209   | 496                  | 94    | 590    |
| Master             | 0                    | 0        | 0     | 1,173                | 626       | 1,799  | 219                  | 67      | 286   | 111                  | 291     | 402   | 1,503                | 984   | 2,487  |
| Doctorate          | 0                    | 0        | 0     | 577                  | 466       | 1,043  | 36                   | 14      | 50    | 25                   | 106     | 131   | 638                  | 586   | 1,224  |
| Total              | 2,734                | 455      | 3,189 | 11,584               | 2,938     | 14,522 | 857                  | 120     | 977   | 1,491                | 781     | 2,272 | 16,666               | 4,294 | 20,960 |