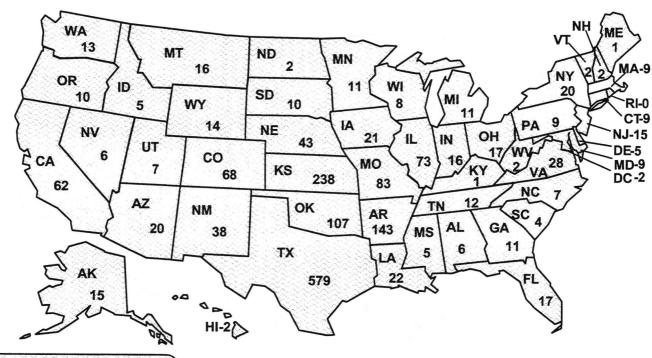

<sup>\*</sup> Due to system conversion, interdisciplinary graduate programs could not be mapped (at this time) to a particular department and are therefore reported in the Graduate College.