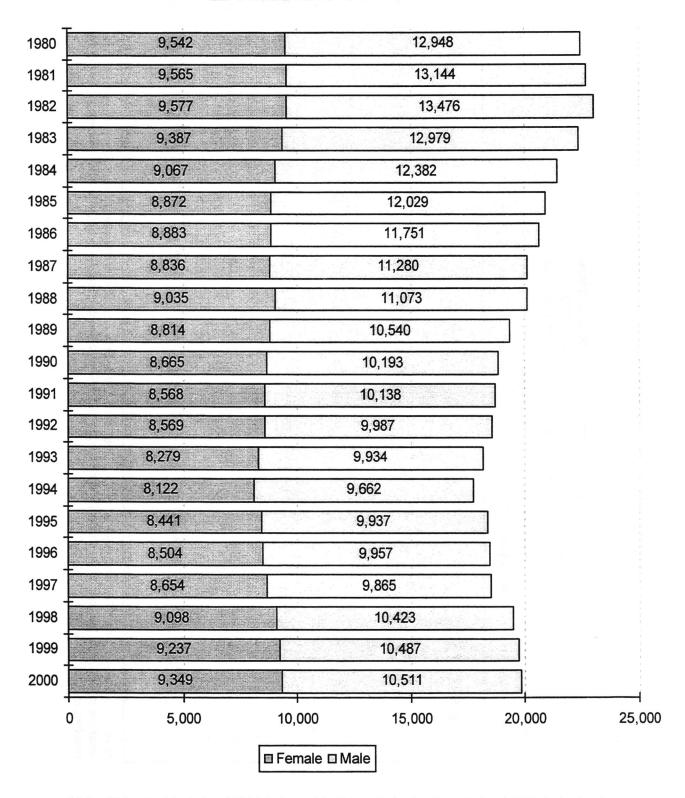

763       0.9%       916       3.2%       2,056       -0.6%       18,177         2,377       -2.7%       12,769       0.0%       966       5.5%       2,118       3.0%       18,230         2,645       11.3%       13,410       5.0%       814       -15.7%       2,355       11.2%       19,224         2,904       9.8%       14,346       7.0%       85       -89.6%       2,095       -11.0%       19,430 |

Note: This table excludes 292 Veterinary Medicine students and 1,392 at Oklahoma State University at Tulsa. The percentage of increase or decrease in enrollment between two semesters is shown in the "% Inc/Dec" column. Example: There was a 7.2% increase in enrollment of new freshmen from Fall 1999 to Fall 2000.

## ENROLLMENT BY GENDER OKLAHOMA STATE UNIVERSITY FALL SEMESTERS 1980 THROUGH 2000



*Note:* This chart includes 292 Veterinary Medicine students. It excludes 1,392 students at Oklahoma State University at Tulsa.

#### ENROLLMENT BY CLASSIFICATION OKLAHOMA STATE UNIVERSITY FALL SEMESTERS 1980 THROUGH 2000

|      |          |            |         |         | Special   |          |         | On-Campus | Off-Campus   | Grand  |
|------|----------|------------|---------|---------|-----------|----------|---------|-----------|--------------|--------|
| Year | Freshmen | Sophomores | Juniors | Seniors | Undergrad | Graduate | Vet Med | Total     | OSU/T & TAFB | Total  |
| 1980 | 5,499    | 4,567      | 4,398   | 4,138   | 190       | 3,433    | 265     | 22,490    | 0            | 22,490 |
| 1981 | 5,326    | 4,793      | 4,656   | 4,141   | 145       | 3,372    | 276     | 2