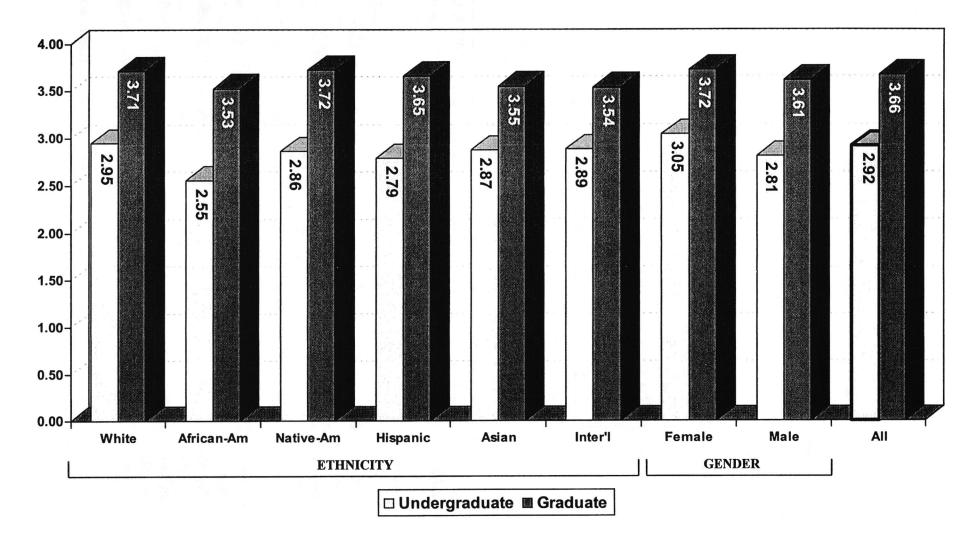

| 4.7%    | 87.6%              |
| 50%-55%   | 81     | 2,410             | 3.0%    | 90.6%              |
| 55%-60%   | 69     | 2,479             | 2.6%    | 93.2%              |
| 60%-65%   | 67     | 2,546             | 2.5%    | 95.8%              |
| 65%-70%   | 40     | 2,586             | 1.5%    | 97.3%              |
| 70%-75%   | 23     | 2,609             | 0.9%    | 98.1%              |
| 75%-80%   | 21     | 2,630             | 0.8%    | 98.9%              |
| Lower 20% | 29     | 2,659             | 1.1%    | 100.0%             |

*Note:* 530 new freshmen (including international, home schooled, and adult admission students) did not supply a high school rank.

## AVERAGE CUMULATIVE GRADE POINT AVERAGE BY ETHNICITY AND GENDER OKLAHOMA STATE UNIVERSITY FALL 2000



NOTE: The data presented above includes 11,879 undergraduates and 3,079 graduates for whom a cumulative GPA was reported. This chart excludes students enrolled in Veterinary Medicine, new transfers, and new freshmen, but includes students at Oklahoma State University at Tulsa.

# AVERAGE CUMULATIVE GRADE POINT AVERAGE OF UNDERGRADUATE STUDENTS BY COLLEGE AND DIVISION OKLAHOMA STATE UNIVERSITY FALL 2000



*Note:* This chart includes 11,399 undergraduates enrolled Fall 2000 for whom a cumulative GPA was reported. This chart excludes students enrolled in Veterinary Medicine, new freshmen, new transfers, and University Academic Services, but includes students enrolled at Oklahoma State University at Tulsa.

#### AVERAGE CUMULATIVE GRADE POINT AVERAGE OF UNIVERSITY ACADEMIC SERVICES STUDENTS