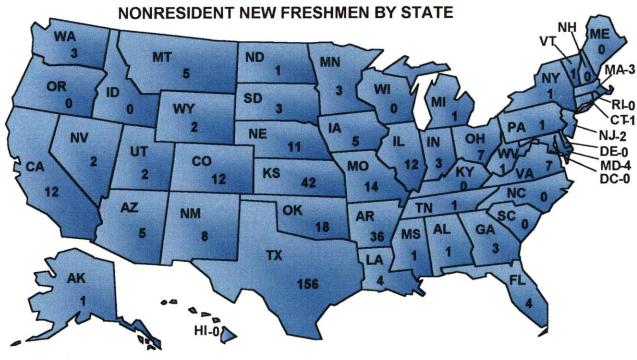

### ENROLLMENT BY TYPE OF ADMISSION OKLAHOMA STATE UNIVERSITY FALL SEMESTER 2000

|                    | Nev                  | v Freshn | nen   | (                    | Continuin | g      | Rea                  | dmissio | n     | Ne                   | w Trans | fer   |                      | Total |        |
|--------------------|----------------------|----------|-------|----------------------|-----------|--------|----------------------|---------|-------|----------------------|---------|-------|----------------------|-------|--------|
| Classification     | Oklahoma<br>Resident | Other    | Total | Oklahoma<br>Resident | Other     | Total  | Oklahoma<br>Resident | Other   | Total | Oklahoma<br>Resident | Other   | Total | Oklahoma<br>Resident |       | Total  |
| Freshman           | 2,644                | 432      | 3,076 | 589                  | 77        | 666    | 82                   | 7       | 89    | 242                  | 91      | 333   | 3,557                | 607   | 4,164  |
| Sophomore          | 0                    | 0        | 0     | 2,624                | 445       | 3,069  | 117                  | 6       | 123   | 493                  | 125     | 618   | 3,234                | 576   | 3,810  |
| Junior             | 0                    | 0        | 0     | 2,844                | 534       | 3,378  | 124                  | 8       | 132   | 400                  | 102     | 502   | 3,368                | 644   | 4,012  |
| Senior             | 0                    | 0        | 0     | 3,560                | 756       | 4,316  | 138                  | 12      | 150   | 66                   | 11      | 77    | 3,764                | 779   | 4,543  |
| Special Undergrad. | 90                   | 23       | 113   | 11                   | 1         | 12     | 5                    | 0       | 5     | 0                    | 0       | Ò     | 106                  | 24    | 130    |
| Special Graduate   | 0                    | 0        | 0     | 206                  | 33        | 239    | 136                  | 6       | 142   | 154                  | 55      | 209   | 496                  | 94    | 590    |
| Master             | 0                    | 0        | 0     | 1,173                | 626       | 1,799  | 219                  | 67      | 286   | 111                  | 291     | 402   | 1,503                | 984   | 2,487  |
| Doctorate          | 0                    | 0        | 0     | 577                  | 466       | 1,043  | 36                   | 14      | 50    | 25                   | 106     | 131   | 638                  | 586   | 1,224  |
| Total              | 2,734                | 455      | 3,189 | 11,584               | 2,938     | 14,522 | 857                  | 120     | 977   | 1,491                | 781     | 2,272 | 16,666               | 4,294 | 20,960 |