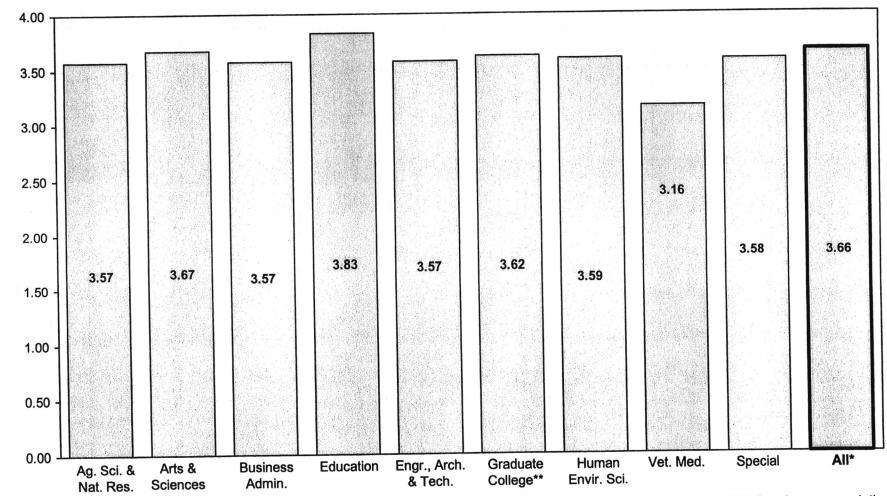

### ENROLLMENT BY COLLEGE AND CLASSIFICATION OKLAHOMA STATE UNIVERSITY FALL SEMESTER 2000

|                                                |            | Freshman |            | T           |             | I           | Special   | Special    |            | Т         |              |
|------------------------------------------------|------------|----------|------------|-------------|-------------|-------------|-----------|------------|------------|-----------|--------------|
| College                                        | New        | Other    | Total      | Sophomore   | Junior      | Senior      | Undergrad | Graduate   | Master     | Doctorate | Total        |
| Ag. Sci. & Nat. Res.<br>Stillwater<br>OSU-T    | 329<br>0   | 67<br>0  | 396<br>0   | 406<br>0    | 494<br>0    | 560<br>1    | 1         | 0          | 201<br>3   | 151<br>0  | 2,209        |
| Arts & Sciences<br>Stillwater<br>OSU-T         | 1,043<br>2 | 356<br>2 | 1,399<br>4 | 1,115<br>14 | 1,074<br>48 | 1,155<br>45 | 8<br>56   | 0          | 553<br>51  | 276       | 5,580<br>219 |
| Business Administration<br>Stillwater<br>OSU-T | 499<br>0   | 197<br>3 | 696<br>3   | 873<br>13   | 1,005<br>62 | 926<br>47   | 1 22      | 0          | 225<br>148 | 77        | 3,803<br>295 |
| Education<br>Stillwater<br>OSU-T               | 177<br>1   | 61<br>4  | 238<br>5   | 325<br>7    | 317<br>20   | 378<br>53   | 32        | 0          | 216<br>152 | 356<br>84 | 1,862<br>324 |
| Engr., Arch., & Tech.<br>Stillwater<br>OSU-T   | 460<br>1   | 116<br>1 | 576<br>2   | 529<br>3    | 529<br>21   | 924<br>45   | 1 2       | 0          | 440<br>53  | 123       | 3,122<br>126 |
| Human Envir. Sci.<br>Stillwater<br>OSU-T       | 187<br>0   | 63<br>2  | 250<br>2   | 313<br>8    | 329<br>26   | 365<br>13   | 0 0       | 0 0        | 107<br>5   | 53        | 1,417<br>55  |
| Special Graduates Stillwater OSU-T             | 0          | 0        | 0          | 0           | 0           | 0           | 0         | 320<br>270 | 0          | 0         | 320<br>270   |
| Graduate College* Stillwater OSU-T             | 0          | 0        | 0          | 0           | 0           | 0           | 0 0       | 0          | 241<br>92  | 97<br>5   | 338<br>97    |
| Univ. Academic Services Stillwater OSU-T       | 377<br>0   | 216<br>0 | 593<br>0   | 204         | 86<br>1     | 31<br>0     | 3         | 0          | 0          | 0         | 917<br>2     |
| Total                                          | 3,076      | 1,088    | 4,164      | 3,810       | 4,012       | 4,543       | 130**     | 590        | 2,487      | 1,224     | 20,960       |