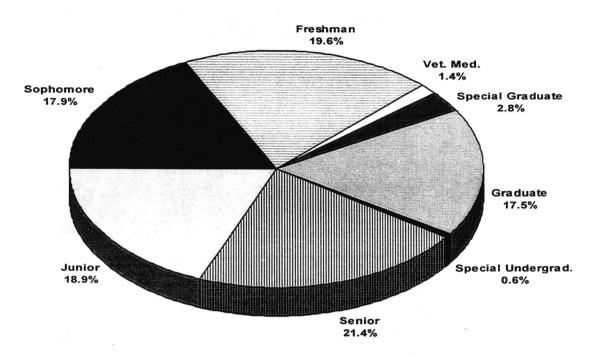

#### STUDENT ENROLLMENT STATISTICS OKLAHOMA STATE UNIVERSITY FALL SEMESTER 2000

| Classification        | Stillwater Campus | OSU-T | Total  |
|-----------------------|-------------------|-------|--------|
| Freshman              | 4440              | 40    |        |
|                       | 4,148             | 16    | 4,164  |
| Sophomore             | 3,765             | 45    | 3,810  |
| Junior                | 3,834             | 178   | 4,012  |
| Senior                | 4,339             | 204   | 4,543  |
| Special Undergraduate | 46                | 84    | 130    |
| Graduate              | 3,436             | 865   | 4,301  |
| Veterinary Medicine   | 292               | 0     | 292    |
| Total                 | 19,860            | 1.392 | 21,252 |