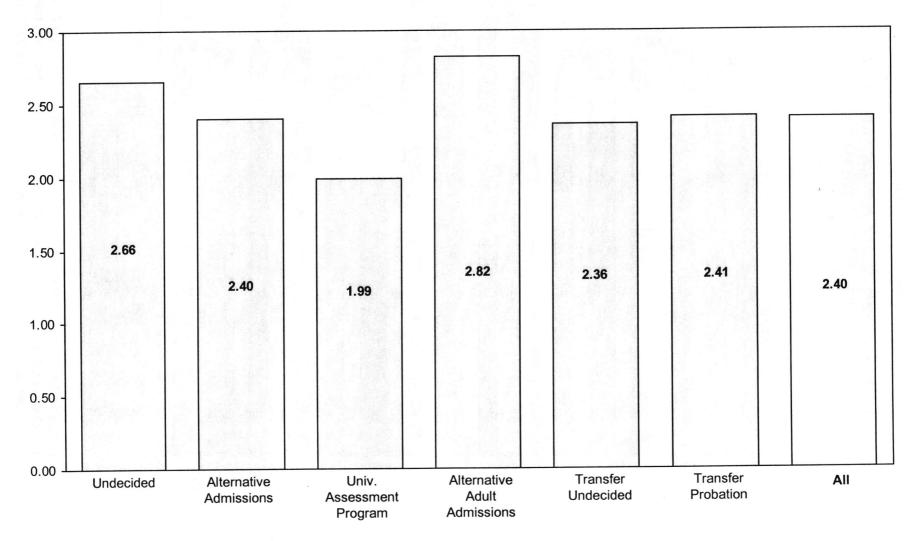

### UNIVERSITY ACADEMIC SERVICES

|                                           | Undergraduate<br>Lower | Undergraduate<br>Upper | Special<br>Undergraduate | Total |
|-------------------------------------------|------------------------|------------------------|--------------------------|-------|
| Non Degree Seeking                        | 116                    | 38                     | 2                        | 156   |
| UAS - Alternative Admission               | 370                    | 14                     | 0                        | 384   |
| UAS - Alternative Adult Admission         | 137                    | 2                      | 0                        | 139   |
| UAS - Transfer (Probation)                | 92                     | 10                     | 0                        | 102   |
| UAS - Transfer (Undecided)                | 8                      | 5                      | 0                        | 13    |
| UAS - Undecided                           | 13                     | 2                      | 0                        | 15    |
| UAS - University Assessment Program       | 55                     | 36                     | 0                        | 91    |
| <b>Total University Academic Services</b> | 791                    | 107                    | 2                        | 900   |