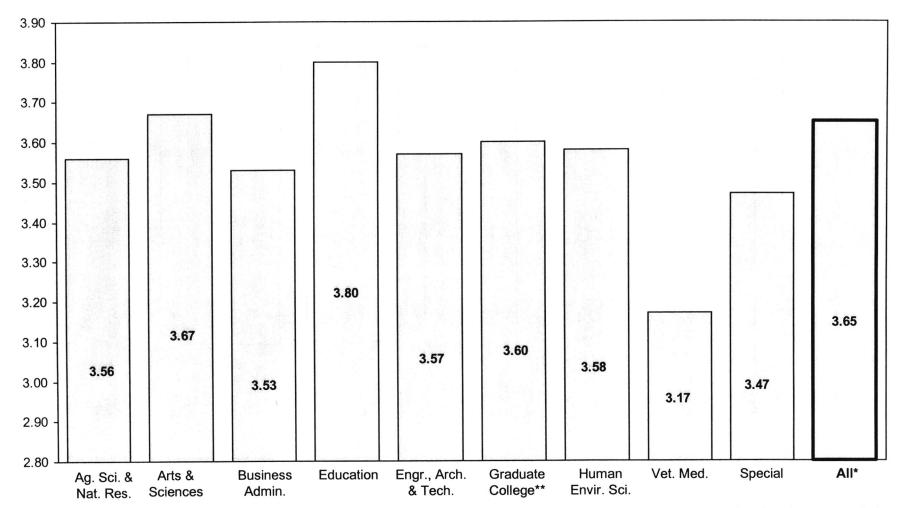

### **ACADEMIC**

- ◆ The average ACT composite for all new freshmen dropped to 24.2 while the Oklahoma ACT composite increased from 20.5 in the Fall 1998 to 20.6 in the Fall 1999.
- ◆ 19.5% of new freshmen report their high school rank is in the top 5% of their class; 63.4% were in the top 25%.
- ♦ 65.6% of new freshmen report a high school GPA of 3.5 or above.
- ♦ Education undergraduate and graduate students both currently maintain the highest GPA (3.05 and 3.80 respectively) of all OSU colleges. New freshmen in Engineering and Architecture have the highest composite ACT scores (26.95) of all OSU colleges.