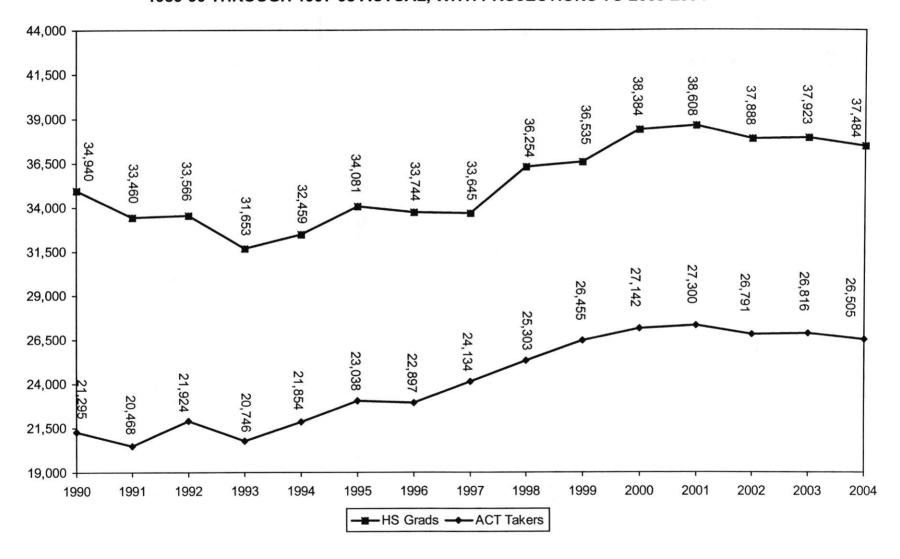

### **GENERAL**

- ♦ First-year retention figures for full-time new freshmen continued to increase (83.1% compared to 82.4% the previous year). Retention of transfer students dropped slightly (73.9% compared to 74.2% the previous year).
- ♦ The percentage of the 1993 beginning freshmen class graduating within 6 years increased from 50.7% to 51.3% over the 1989 beginning freshmen class.
- ♦ While OSU's Fall 1999 total enrollment increased by 3% from Fall 1998, the state system enrollment increased by 0.4%.
- Headcount enrollment at OSU went up by 621 and is the highest since 1986. FTE enrollment went up by 697 from 1998.
- Counting all students (undergraduate and graduate), once again, all 77 counties in Oklahoma, all 50 states, and 118 foreign countries are represented among OSU's student body.
- Oklahoma high school graduates increased by 2% and ACT test-takers again increased by almost 5% between 1998 and 1999. OSU's market share of new freshmen increased between 1998 and 1999, to 6.8% of Oklahoma high school graduates and to 9.4% of Oklahoma ACT test-takers.
- OSU's percentage share of the total state system headcount enrollment in Oklahoma's institutions of higher education increased for the fifth year in a row, from 12.7% in 1998 to 13.1% in 1999.
- ♦ The average age of undergraduates again decreased from 22.16 in Fall 1998 to 22.05 in Fall 1999.
- OSU's student non-debt related aid remained constant at 54% of the total aid given from 1997-98 to 1998-99.