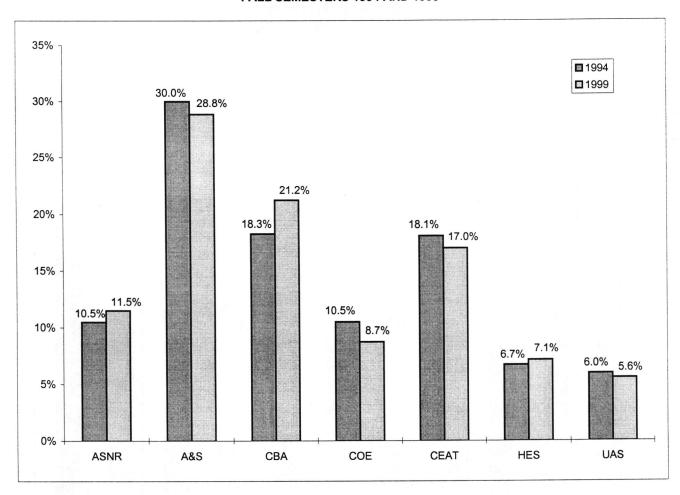

# PERCENT DISTRIBUTION OF OSU MAJORS BY COLLEGE AND LEVEL OKLAHOMA STATE UNIVERSITY FALL 1999

*Note:* This page does not include 294 Veterinary Medicine students but includes 1,268 students at OSU-T and 95 students at TAFB.

Graduate students have been distributed to the respective college which administers their major coursework. Due to system conversion, interdisciplinary graduate programs could not be mapped (at this time) to a particular department and are therefore reported in the Graduate College. Special students at the graduate level have not declared a major.