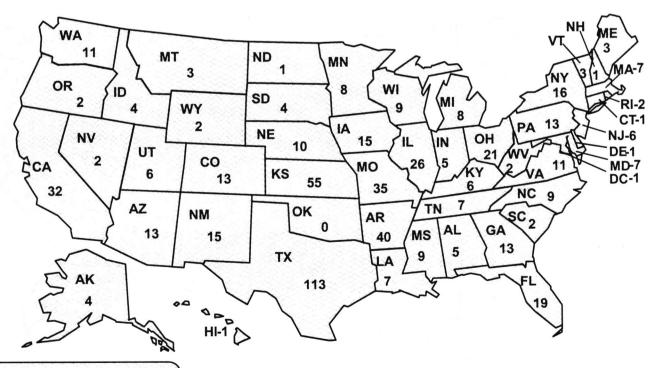

### **Composition of Student Body**

- The percentage of minority students excluding international students is 15% of the student body this fall.
- African American enrollment increased by 24% between Fall 1998 and Fall 1999.
- ◆ The ethnic makeup of OSU's total enrollment for Fall 1999: International percentage of the student body decreased from 9.7% to 8.5%. Asian, Hispanic, and Native American percentages remained essentially the same. African American percentage increased from 2.7% to 3.3%.
- ♦ The ethnic makeup of OSU's total enrollment from Fall 1994 to Fall 1999:
  - A significant increase in the number of African American (46.5%), Native American (32.9%) and Hispanic (24.7%) students.

White students increased by 10.1%.

Asian and International students decreased by 5.4% and 2.9% respectively.

♦ Between Fall 1993 and Fall 1998, out-of-state enrollment increased 50.8% while in-state enrollment increased by 1.4%.