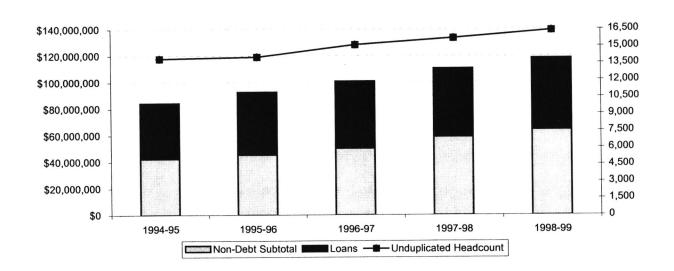

r>7,981<br>4,544<br>6,411 |
| Loans TOTAL AID                                                        | \$41,960,820<br>\$84,352,054                                               | 7,377                            | \$47,149,433<br>\$92,670,653                                                | 7,858                            | \$50,431,375<br>\$100,825,834                                               | 8,166                            | \$51,478,534<br>\$110,440,401                                                | 8,233                            | \$53,840,188<br>\$118,189,392                                                | 8,565                            |

**NOTE:** Headcount total is the total number of unduplicated students receiving financial aid. Not adjusted for cost of living.



| M       |   |  |
|---------|---|--|
| U       |   |  |
| M       |   |  |
| Ц       |   |  |
|         |   |  |
| U       |   |  |
| E       |   |  |
| H       |   |  |
| H       |   |  |
|         |   |  |
| L       |   |  |
| U       | • |  |
| L       |   |  |
| U       |   |  |
| E F     |   |  |
| ii<br>N |   |  |
| Ĭ       |   |  |
| _       |   |  |

### SOURCE OF NEW FRESHMEN BY RESIDENT STATUS

### OKLAHOMA STATE UNIVERSITY FALL 1999

### RESIDENT NEW FRESHMEN BY COUNTY





On U.S. Map 375
International 45
Unknown State 8

Nonresident New Freshmen 428

Note: There are 18 new freshmen at Oklahoma State University at Tulsa and 7 at Tinker Air Force Base included on the above maps. All are Oklahoma residents.

# DISTRIBUTION OF NEW FRESHMEN BY HIGH SCHOOL GRADUATING CLASS SIZE O