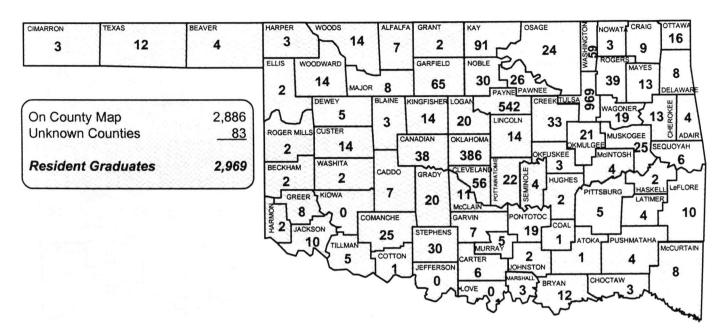

#### **Source of Students**

- ◆ Total resident new freshmen increased by 13% from Fall 1998 to Fall 1999.
- New freshmen enrollment increased by 10% over 1998 and is the largest new freshmen cohort since 1989
- ♦ In Fall 1999, Stillwater High School again was the highest feeder school with 140 students. Second highest this year is Union High School, and Broken Arrow High School was the third highest feeder this year. Both had increases of 20 students from the previous year.
- ♦ OSU continues to draw out-of-state new freshmen heavily from the six surrounding states. In Fall 1999, OSU had 267 students from these six states. This number was 9.1% of all new freshmen and 62% of all out-of-state new freshmen.
- OSU-Tulsa enrollment rose by 48% from the Fall 1998, with both undergraduates and graduates increasing by approximately 200 students.

### **Composition of Student Body**

- The percentage of minority students excluding international students is 15% of the student body this fall.
- African American enrollment increased by 24% between Fall 1998 and Fall 1999.
- ◆ The ethnic makeup of OSU's total enrollment for Fall 1999: International percentage of the student body decreased from 9.7% to 8.5%. Asian, Hispanic, and Native American percentages remained essentially the same. African American percentage increased from 2.7% to 3.3%.
- ♦ The ethnic makeup of OSU's total enrollment from Fall 1994 to Fall 1999:
  - A significant increase in the number of African American (46.5%), Native American (32.9%) and Hispanic (24.7%) students.