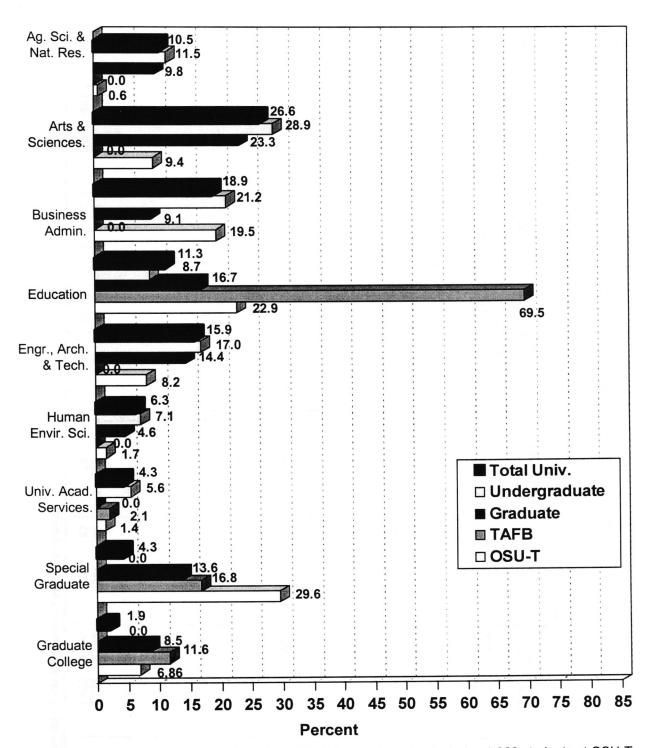

# PERCENT DISTRIBUTION OF OSU MAJORS BY COLLEGE AND LEVEL OKLAHOMA STATE UNIVERSITY FALL 1999

*Note:* This page does not include 294 Veterinary Medicine students but includes 1,268 students at OSU-T and 95 students at TAFB.