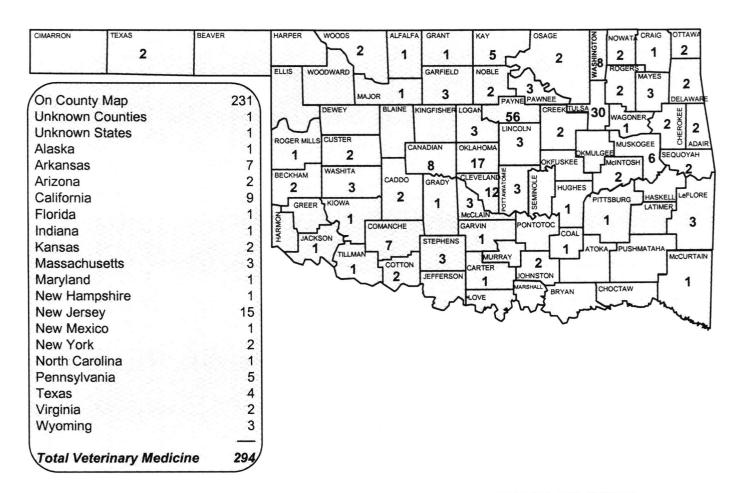

The total line includes 1,268 students at Oklahoma State University at Tulsa and 95 students at Tinker Air Force Base. In addition, there are 294 Veterinary Medicine students: 74 first year, 74 second year, 74 third year, and 72 fourth year.