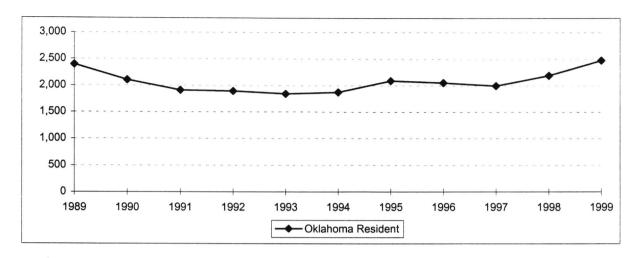

#### **Source of Students**

- ◆ Total resident new freshmen increased by 13% from Fall 1998 to Fall 1999.
- New freshmen enrollment increased by 10% over 1998 and is the largest new freshmen cohort since 1989
- ♦ In Fall 1999, Stillwater High School again was the highest feeder school with 140 students. Second highest this year is Union High School, and Broken Arrow High School was the third highest feeder this year. Both had increases of 20 students from the previous year.
- ♦ OSU continues to draw out-of-state new freshmen heavily from the six surrounding states. In Fall 1999, OSU had 267 students from these six states. This number was 9.1% of all new freshmen and 62% of all out-of-state new freshmen.
- OSU-Tulsa enrollment rose by 48% from the Fall 1998, with both undergraduates and graduates increasing by approximately 200 students.