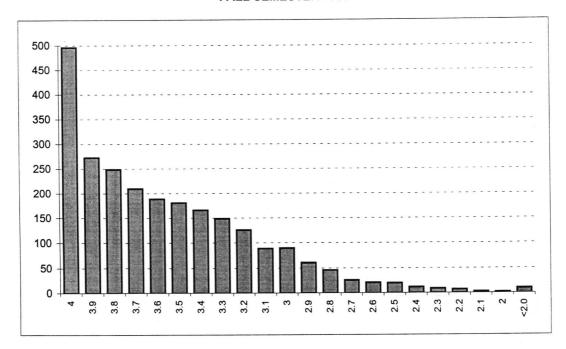

### **ACADEMIC**

- ◆ The average ACT composite for all new freshmen dropped to 24.2 while the Oklahoma ACT composite increased from 20.5 in the Fall 1998 to 20.6 in the Fall 1999.
- ◆ 19.5% of new freshmen report their high school rank is in the top 5% of their class; 63.4% were in the top 25%.
- ♦ 65.6% of new freshmen report a high school GPA of 3.5 or above.
- ♦ Education undergraduate and graduate students both currently maintain the highest GPA (3.05 and 3.80 respectively) of all OSU colleges. New freshmen in Engineering and Architecture have the highest composite ACT scores (26.95) of all OSU colleges.