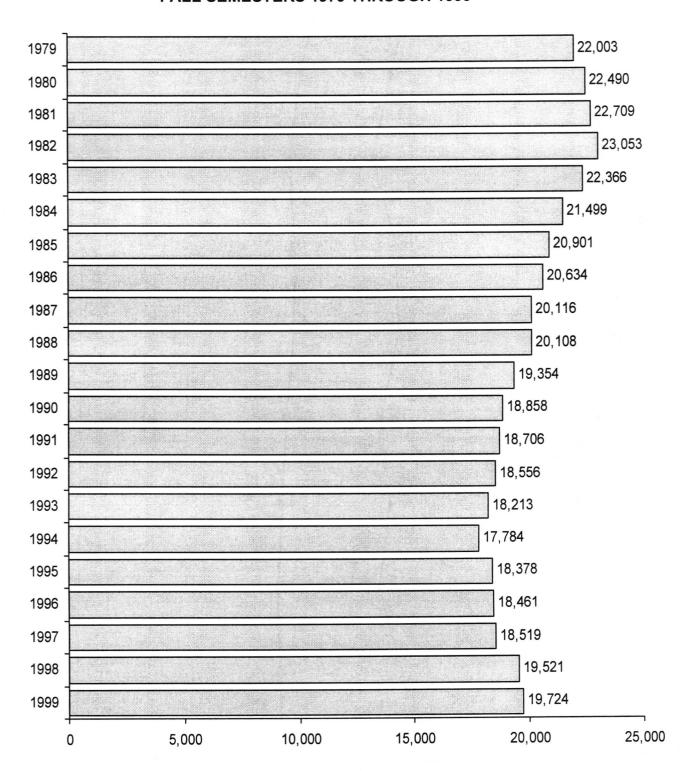

### **GENERAL**

- ♦ First-year retention figures for full-time new freshmen continued to increase (83.1% compared to 82.4% the previous year). Retention of transfer students dropped slightly (73.9% compared to 74.2% the previous year).
- ♦ The percentage of the 1993 beginning freshmen class graduating within 6 years increased from 50.7% to 51.3% over the 1989 beginning freshmen class.
- ♦ While OSU's Fall 1999 total enrollment increased by 3% from Fall 1998, the state system enrollment increased by 0.4%.
- Headcount enrollment at OSU went up by 621 and is the highest since 1986. FTE enrollment went up by 697 from 1998.
- Counting all students (undergraduate and graduate), once again, all 77 counties in Oklahoma, all 50 states, and 118 foreign countries are represented among OSU's student body.
- Oklahoma high school graduates increased by 2% and ACT test-takers again increased by almost 5% between 1998 and 1999. OSU's market share of new freshmen increased between 1998 and 1999, to 6.8% of Oklahoma high school graduates and to 9.4% of Oklahoma ACT test-takers.
- OSU's percentage share of the total state system headcount enrollment in Oklahoma's institutions of higher education increased for the fifth year in a row, from 12.7% in 1998 to 13.1% in 1999.
- ♦ The average age of undergraduates again decreased from 22.16 in Fall 1998 to 22.05 in Fall 1999.
- OSU's student non-debt related aid remained constant at 54% of the total aid given from 1997-98 to 1998-99.