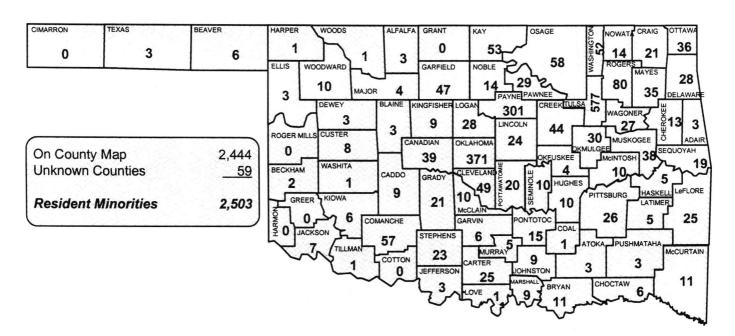

### **Composition of Student Body**

- The percentage of minority students excluding international students is 15% of the student body this fall.
- African American enrollment increased by 24% between Fall 1998 and Fall 1999.
- ◆ The ethnic makeup of OSU's total enrollment for Fall 1999: International percentage of the student body decreased from 9.7% to 8.5%. Asian, Hispanic, and Native American percentages remained essentially the same. African American percentage increased from 2.7% to 3.3%.
- ♦ The ethnic makeup of OSU's total enrollment from Fall 1994 to Fall 1999:
  - A significant increase in the number of African American (46.5%), Native American (32.9%) and Hispanic (24.7%) students.

White students increased by 10.1%.

Asian and International students decreased by 5.4% and 2.9% respectively.

♦ Between Fall 1993 and Fall 1998, out-of-state enrollment increased 50.8% while in-state enrollment increased by 1.4%.