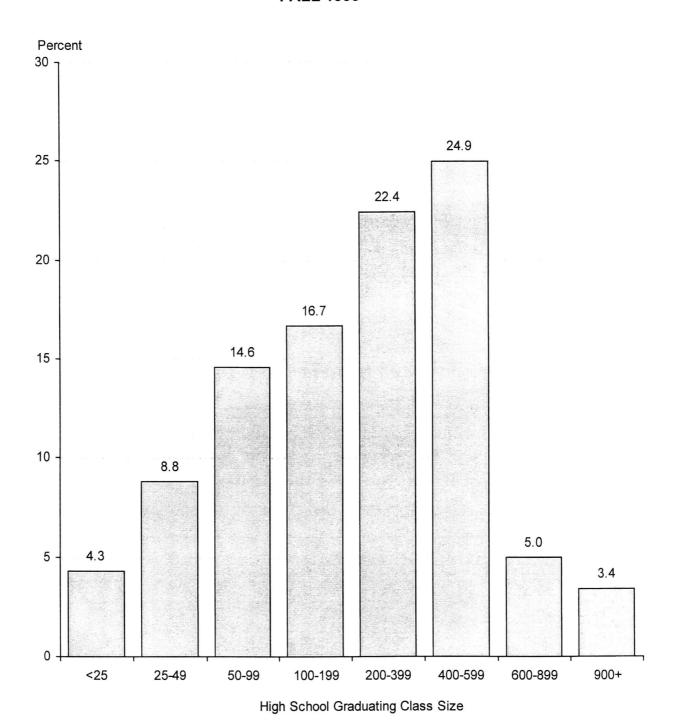

--|
| U       |   |  |
| M       |   |  |
| Ц       |   |  |
|         |   |  |
| U       |   |  |
| E       |   |  |
| H       |   |  |
| H       |   |  |
|         |   |  |
| L       |   |  |
| U       | • |  |
| L       |   |  |
| U       |   |  |
| E F     |   |  |
| ii<br>N |   |  |
| Ĭ       |   |  |
| _       |   |  |

### SOURCE OF NEW FRESHMEN BY RESIDENT STATUS

### OKLAHOMA STATE UNIVERSITY FALL 1999

### RESIDENT NEW FRESHMEN BY COUNTY





On U.S. Map 375
International 45
Unknown State 8

Nonresident New Freshmen 428

Note: There are 18 new freshmen at Oklahoma State University at Tulsa and 7 at Tinker Air Force Base included on the above maps. All are Oklahoma residents.

# DISTRIBUTION OF NEW FRESHMEN BY HIGH SCHOOL GRADUATING CLASS SIZE OKLAHOMA STATE UNIVERSITY FALL 1999



*Note:* This chart is based on the Fall 1999 New Freshmen class data for the 2,425 students for whom high school class size was reported.

### NEW FRESHMAN ENROLLMENT BY TOP 38 FEEDER COUNTIES OKLAHOMA STATE UNIVERSITY FALL SEMESTERS 1995 THROUGH 1999

|             |      |      |      |      |      | Difference | 1998 & 1999 |
|-------------|------|------|------|------|------|------------|-------------|
| County      | 1995 | 1996 | 1997 | 1998 | 1999 | Number     | Percent     |
| Tulsa       | 322  | 313  | 313  | 400  | 436  | 36         | 9.0%        |
| Oklahoma    | 327  | 319  | 345  | 410  | 432  | 22         | 5.4%        |
| Payne       | 228  | 245  | 223  | 245  | 225  | -20        | -8.2%       |
| Garfield    | 90   | 91   | 88   | 96   | 107  | 11         | 11.5%       |