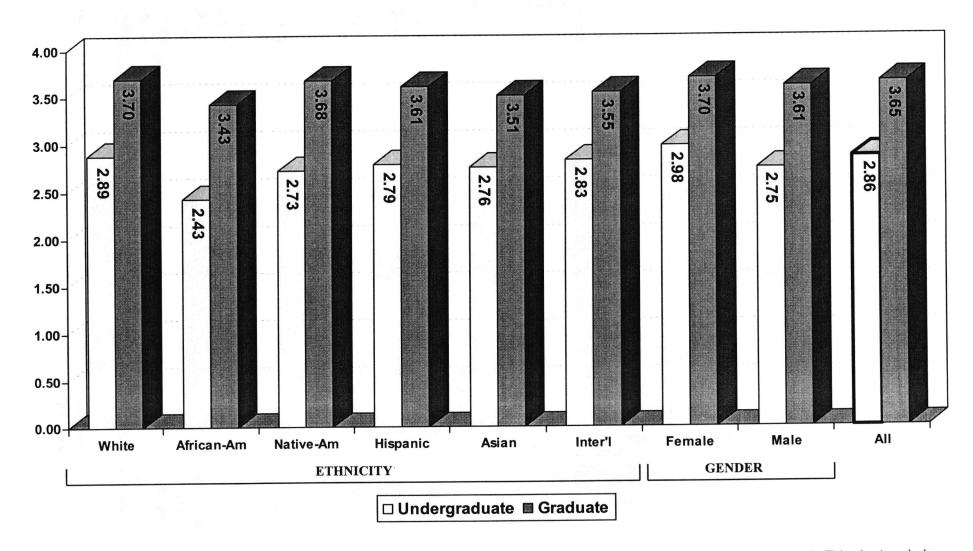

### **ACADEMIC**

- ◆ The average ACT composite for all new freshmen dropped to 24.2 while the Oklahoma ACT composite increased from 20.5 in the Fall 1998 to 20.6 in the Fall 1999.
- ◆ 19.5% of new freshmen report their high school rank is in the top 5% of their class; 63.4% were in the top 25%.
- ♦ 65.6% of new freshmen report a high school GPA of 3.5 or above.
- ♦ Education undergraduate and graduate students both currently maintain the highest GPA (3.05 and 3.80 respectively) of all OSU colleges. New freshmen in Engineering and Architecture have the highest composite ACT scores (26.95) of all OSU colleges.