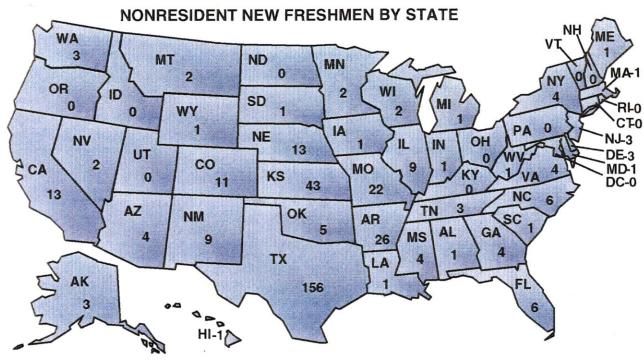

#### **Source of Students**

- ◆ Total resident new freshmen increased by 13% from Fall 1998 to Fall 1999.
- New freshmen enrollment increased by 10% over 1998 and is the largest new freshmen cohort since 1989
- ♦ In Fall 1999, Stillwater High School again was the highest feeder school with 140 students. Second highest this year is Union High School, and Broken Arrow High School was the third highest feeder this year. Both had increases of 20 students from the previous year.
- ♦ OSU continues to draw out-of-state new freshmen heavily from the six surrounding states. In Fall 1999, OSU had 267 students from these six states. This number was 9.1% of all new freshmen and 62% of all out-of-state new freshmen.
- OSU-Tulsa enrollment rose by 48% from the Fall 1998, with both undergraduates and graduates increasing by approximately 200 students.