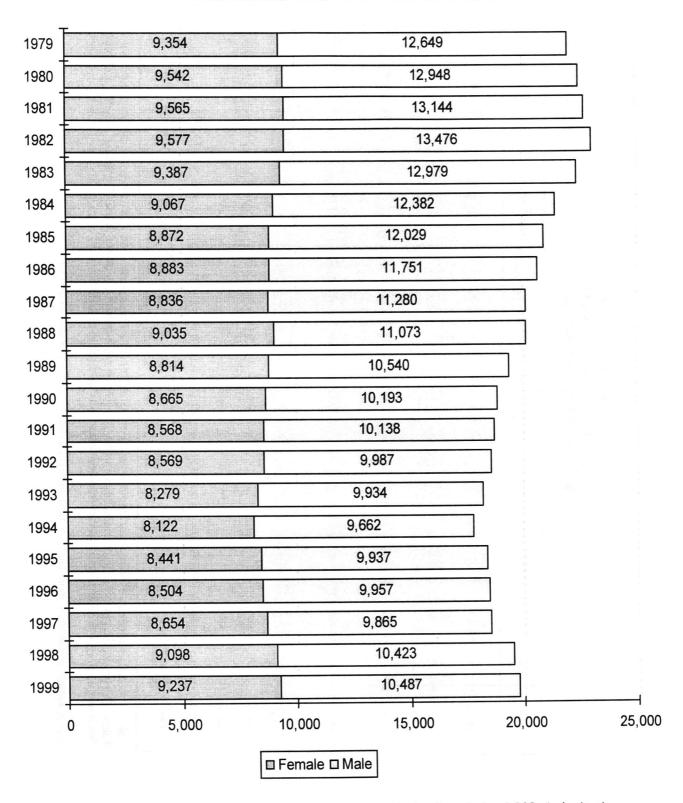

### STUDENT ENROLLMENT OKLAHOMA STATE UNIVERSITY FALL SEMESTER 1999

| Stillwater                         |        |
|------------------------------------|--------|
| New Freshmen                       | 2,904  |
| Returning Students                 | 14,346 |
| * Readmissions                     | 85     |
| Transfers                          | 2,095  |
| Veterinary Medicine                | 294    |
| Oklahoma State University at Tulsa | 1,268  |
| Tinker Air Force Base              | 95     |
| Total                              | 21,087 |
|                                    |        |
| Undergraduates                     | 16,203 |
| Graduates                          | 4,590  |
| Veterinary Medicine                | 294    |
| Total                              | 21,087 |

### LOCATION OF TOTAL STUDENT ENROLLMENT OKLAHOMA STATE UNIVERSITY

| Total        | 21,087 |
|--------------|--------|
| TAFB         | 95     |
| OSU-T (Only) | 1,268  |
| OSU & OSU-T  | 131    |
| OSU (Only)   | 19,593 |