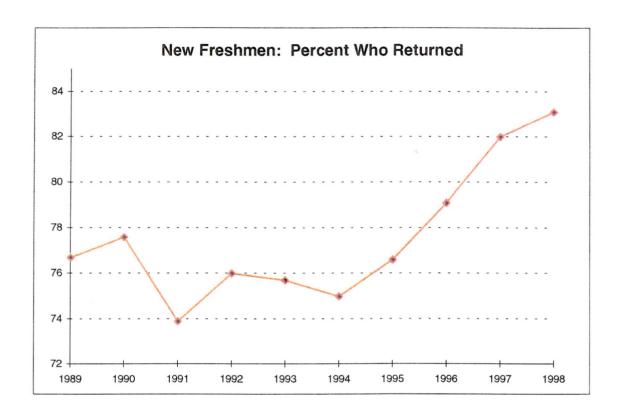

### **GENERAL**

- ♦ First-year retention figures for full-time new freshmen continued to increase (83.1% compared to 82.4% the previous year). Retention of transfer students dropped slightly (73.9% compared to 74.2% the previous year).
- ♦ The percentage of the 1993 beginning freshmen class graduating within 6 years increased from 50.7% to 51.3% over the 1989 beginning freshmen class.
- ♦ While OSU's Fall 1999 total enrollment increased by 3% from Fall 1998, the state system enrollment increased by 0.4%.
- Headcount enrollment at OSU went up by 621 and is the highest since 1986. FTE enrollment went up by 697 from 1998.
- Counting all students (undergraduate and graduate), once again, all 77 counties in Oklahoma, all 50 states, and 118 foreign countries are represented among OSU's student body.
- Oklahoma high school graduates increased by 2% and ACT test-takers again increased by almost 5% between 1998 and 1999. OSU's market share of new freshmen increased between 1998 and 1999, to 6.8% of Oklahoma high school graduates and to 9.4% of Oklahoma ACT test-takers.
- OSU's percentage share of the total state system headcount enrollment in Oklahoma's institutions of higher education increased for the fifth year in a row, from 12.7% in 1998 to 13.1% in 1999.
- ♦ The average age of undergraduates again decreased from 22.16 in Fall 1998 to 22.05 in Fall 1999.
- OSU's student non-debt related aid remained constant at 54% of the total aid given from 1997-98 to 1998-99.