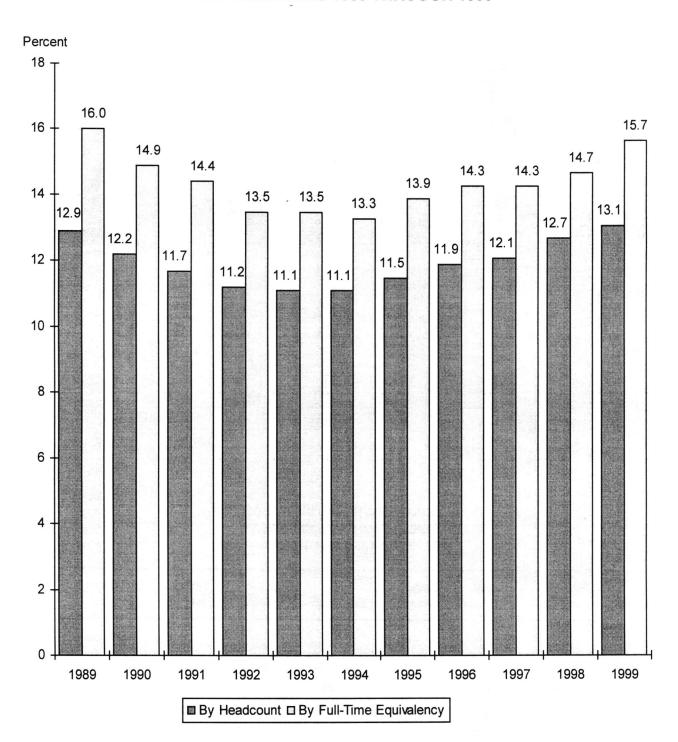

Note: OSU-T = Oklahoma State University at Tulsa; TAFB = Tinker Air Force Base

Total number of FTE students for undergraduates is 14,715, graduates is 2,468, and Veterinary Medicine is 294 for a cumulative total of 17,477.