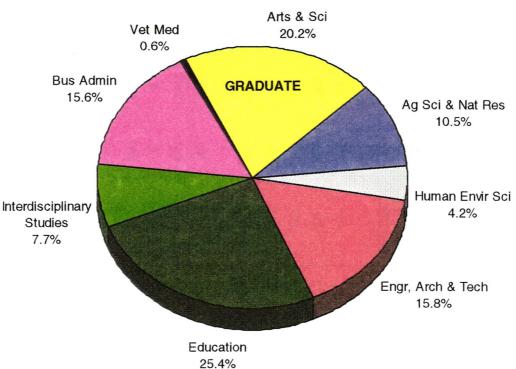

### **DEGREES**

- ♦ In the granting of Bachelor degrees from 1997-98 to 1998-99, Agricultural Sciences and Natural Resources increased from 13.4% to 13.8% and Business Administration increased from 22.8% to 26.3%.
- ♦ In the granting of Graduate degrees from 1997-98 to 1998-99, Education increased from 18.4% to 25.4%, Interdisciplinary Studies increased from 6.1% to 7.7%, and Veterinary Medicine increased from .4% to .6%, while all other colleges decreased.
- The top five Bachelor degree areas for 1998-99 are Curriculum and Educational Leadership,
   Management, Marketing, Engineering Technology, and Animal Science.
- ◆ Compared to 1989-90, the percentage of degrees granted to women in 1998-99: Bachelor's degrees increased from 44.8% to 46.1% Masters degrees increased from 38.2% to 44.8% Doctoral degrees increased from 39.8% to 49.8% All degrees increased from 43.3% to 46.1%
- ♦ International students received 15.8% of all degrees granted in 1998-99, while Native Americans received 6.3%, Asians received 1.7%, African-Americans received 1.7%, and Hispanics received 1.1%.