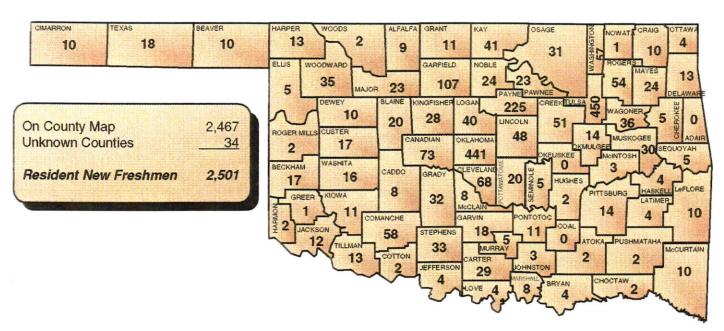

#### **Source of Students**

- ◆ Total resident new freshmen increased by 13% from Fall 1998 to Fall 1999.
- New freshmen enrollment increased by 10% over 1998 and is the largest new freshmen cohort since 1989
- ♦ In Fall 1999, Stillwater High School again was the highest feeder school with 140 students. Second highest this year is Union High School, and Broken Arrow High School was the third highest feeder this year. Both had increases of 20 students from the previous year.
- ♦ OSU continues to draw out-of-state new freshmen heavily from the six surrounding states. In Fall 1999, OSU had 267 students from these six states. This number was 9.1% of all new freshmen and 62% of all out-of-state new freshmen.
- OSU-Tulsa enrollment rose by 48% from the Fall 1998, with both undergraduates and graduates increasing by approximately 200 students.