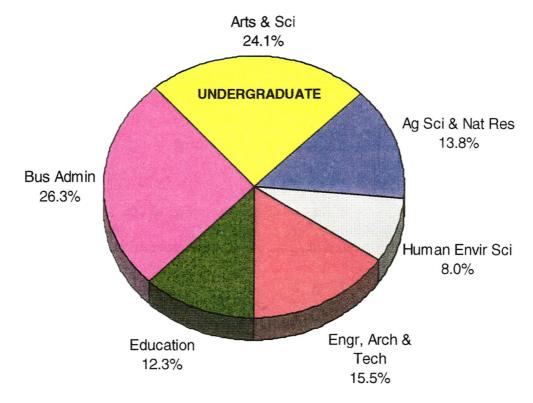

### **DEGREES**

- ♦ In the granting of Bachelor degrees from 1997-98 to 1998-99, Agricultural Sciences and Natural Resources increased from 13.4% to 13.8% and Business Administration increased from 22.8% to 26.3%.
- ♦ In the granting of Graduate degrees from 1997-98 to 1998-99, Education increased from 18.4% to 25.4%, Interdisciplinary Studies increased from 6.1% to 7.7%, and Veterinary Medicine increased from .4% to .6%, while all other colleges decreased.
- The top five Bachelor degree areas for 1998-99 are Curriculum and Educational Leadership,
   Management, Marketing, Engineering Technology, and Animal Science.
- ◆ Compared to 1989-90, the percentage of degrees granted to women in 1998-99: Bachelor's degrees increased from 44.8% to 46.1% Masters degrees increased from 38.2% to 44.8% Doctoral degrees increased from 39.8% to 49.8% All degrees increased from 43.3% to 46.1%
- ♦ International students received 15.8% of all degrees granted in 1998-99, while Native Americans received 6.3%, Asians received 1.7%, African-Americans received 1.7%, and Hispanics received 1.1%.