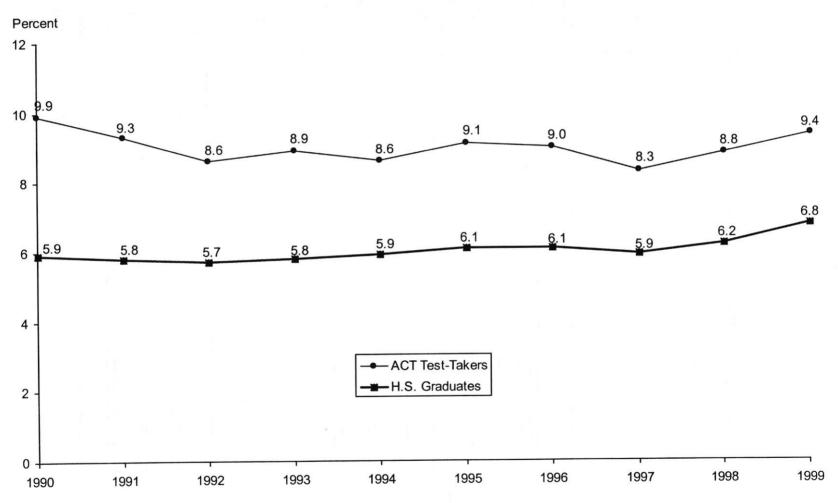

### **GENERAL**

- ♦ First-year retention figures for full-time new freshmen continued to increase (83.1% compared to 82.4% the previous year). Retention of transfer students dropped slightly (73.9% compared to 74.2% the previous year).
- ♦ The percentage of the 1993 beginning freshmen class graduating within 6 years increased from 50.7% to 51.3% over the 1989 beginning freshmen class.
- ♦ While OSU's Fall 1999 total enrollment increased by 3% from Fall 1998, the state system enrollment increased by 0.4%.
- Headcount enrollment at OSU went up by 621 and is the highest since 1986. FTE enrollment went up by 697 from 1998.
- Counting all students (undergraduate and graduate), once again, all 77 counties in Oklahoma, all 50 states, and 118 foreign countries are represented among OSU's student body.
- Oklahoma high school graduates increased by 2% and ACT test-takers again increased by almost 5% between 1998 and 1999. OSU's market share of new freshmen increased between 1998 and 1999, to 6.8% of Oklahoma high school graduates and to 9.4% of Oklahoma ACT test-takers.
- OSU's percentage share of the total state system headcount enrollment in Oklahoma's institutions of higher education increased for the fifth year in a row, from 12.7% in 1998 to 13.1% in 1999.
- ♦ The average age of undergraduates again decreased from 22.16 in Fall 1998 to 22.05 in Fall 1999.
- OSU's student non-debt related aid remained constant at 54% of the total aid given from 1997-98 to 1998-99.