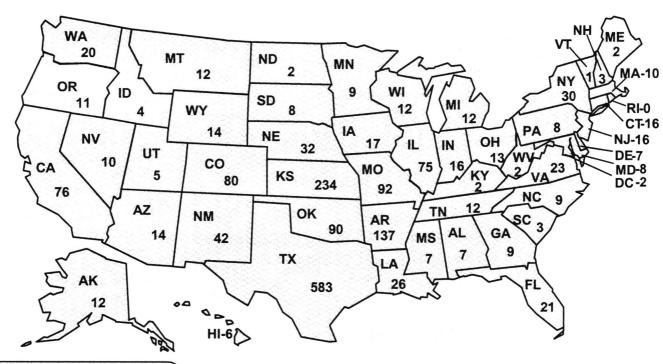

#### **Source of Students**

- ◆ Total resident new freshmen increased by 13% from Fall 1998 to Fall 1999.
- New freshmen enrollment increased by 10% over 1998 and is the largest new freshmen cohort since 1989
- ♦ In Fall 1999, Stillwater High School again was the highest feeder school with 140 students. Second highest this year is Union High School, and Broken Arrow High School was the third highest feeder this year. Both had increases of 20 students from the previous year.
- ♦ OSU continues to draw out-of-state new freshmen heavily from the six surrounding states. In Fall 1999, OSU had 267 students from these six states. This number was 9.1% of all new freshmen and 62% of all out-of-state new freshmen.
- OSU-Tulsa enrollment rose by 48% from the Fall 1998, with both undergraduates and graduates increasing by approximately 200 students.

### **Composition of Student Body**

- The percentage of minority students excluding international students is 15% of the student body this fall.
- African American enrollment increased by 24% between Fall 1998 and Fall 1999.
- ◆ The ethnic makeup of OSU's total enrollment for Fall 1999: International percentage of the student body decreased from 9.7% to 8.5%. Asian, Hispanic, and Native American percentages remained essentially the same. African American percentage increased from 2.7% to 3.3%.
- ♦ The ethnic makeup of OSU's total enrollment from Fall 1994 to Fall 1999:
  - A significant increase in the number of African American (46.5%), Native American (32.9%) and Hispanic (24.7%) students.