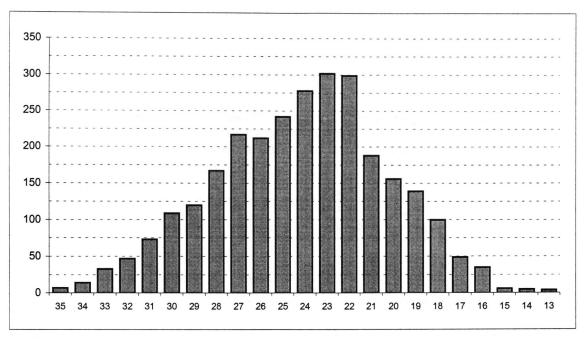

| 23.67 | 23.75 | 23.89 | 24.30 | 24.41 | 24.17 |
| Number of Students with Composite ACT | 2,026 | 2,323 | 2,312 | 2,236 | 2,521 | 2,802 |
| National Enrolled Freshman<br>Average | 20.8  | 20.8  | 20.9  | 21.0  | 21.0  | 21.0  |

*Notes:* All students must select a major and indicate from which college they plan to obtain their degree; this is known as the "indicated college." The mean composite ACT score for the 1999 high school graduating class who took the ACT was 21.0 nationally and 20.6 in Oklahoma.

Beginning in 1998 the high of the ACT composite or converted SAT score (if available) was used.

Only ACT scores for new freshmen on the Stillwater campus are reflected.

### DISTRIBUTION OF NEW FRESHMEN BY COMPOSITE ACT SCORE OKLAHOMA STATE UNIVERSITY FALL SEMESTER 1999



| Composite<br>ACT Score | Female  | Male   | Total | Percent  | Cumulative<br>Percent |
|------------------------|---------|--------|-------|----------|-----------------------|
| ACT Score              | геттате | iviale | Total | reiceiii | Felcent               |
| 35                     | 6       | 1      | 7     | 0.2%     | 0.2%                  |
| 34                     | 12      | 2      | 14    | 0.5%     | 0.7%                  |
| 33                     | 23      | 10     | 33    | 1.2%     | 1.9%                  |
| 32                     | 18      | 29     | 47    | 1.7%     | 3.6%                  |
| 31                     | 39      | 34     | 73    | 2.6%     | 6.2%                  |
| 30                     | 61      | 48     | 109   | 3.9%     | 10.1%