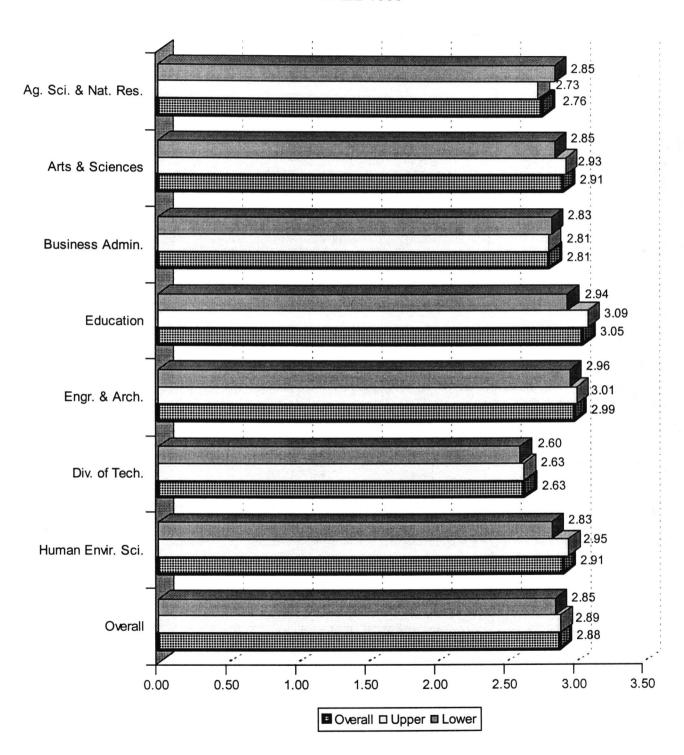

### **ACADEMIC**

- ◆ The average ACT composite for all new freshmen dropped to 24.2 while the Oklahoma ACT composite increased from 20.5 in the Fall 1998 to 20.6 in the Fall 1999.
- ◆ 19.5% of new freshmen report their high school rank is in the top 5% of their class; 63.4% were in the top 25%.
- ♦ 65.6% of new freshmen report a high school GPA of 3.5 or above.
- ♦ Education undergraduate and graduate students both currently maintain the highest GPA (3.05 and 3.80 respectively) of all OSU colleges. New freshmen in Engineering and Architecture have the highest composite ACT scores (26.95) of all OSU colleges.