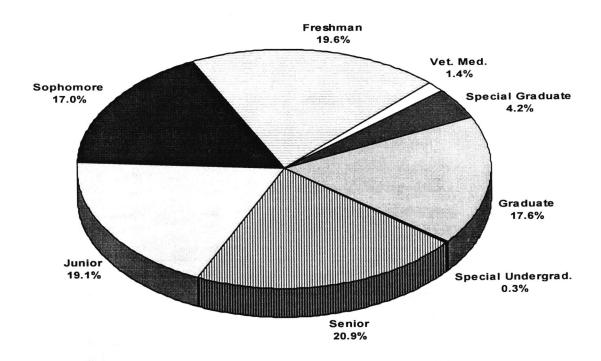

| Classification        | Stillwater Campus | OSU-T | TAFB | Total  |
|-----------------------|-------------------|-------|------|--------|
| Freshman              | 4,068             | 47    | 15   | 4,130  |
| Sophomore             | 3,543             | 34    | 2    | 3,579  |
| Junior                | 3,923             | 105   | 2    | 4,030  |
| Senior                | 4,235             | 151   | 21   | 4,407  |
| Special Undergraduate | 45                | 9     | 3    | 57     |
| Graduate              | 3,616             | 922   | 52   | 4,590  |
| Veterinary Medicine   | 294               | 0     | 0    | 294    |
| Total                 | 19,724            | 1,268 | 95   | 21,087 |