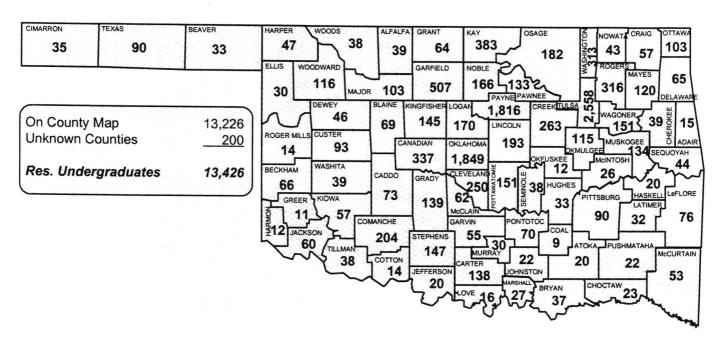

6     | 10    | 0.56%                 |
| Brazil             | 1      | 3         | 4     | 1      | 4        | 5     | 2      | 7     | 9     | 0.51%                 |
| All Others         | 47     | 84        | 131   |        | 88       | 120   | 79     | 172   | 251   | 14.09%                |
| Total              | 291    | 577       | 868   | 262    | 652      | 914   | 553    | 1,229 | 1,782 | 100.00%               |

Note: There are students from 118 countries.

There are 3 undergraduate international and 39 graduate international students at Oklahoma State University at Tulsa.

There were 13 international students whose nationality was missing.

# SOURCE OF UNDERGRADUATE STUDENTS BY RESIDENT STATUS OKLAHOMA STATE UNIVERSITY FALL 1999

### RESIDENT UNDERGRADUATE STUDENTS BY COUNTY



#### NONRESIDENT UNDERGRADUATE STUDENTS BY STATE



| On U.S. Map<br>Unknown States | 1,862<br>47 |
|-------------------------------|-------------|
| International                 | _868        |
| Nonres. Undergraduates        | 2.777       |

Note: There are 9 out of state and 34 in state undergraduate students at Tinker Air Force Base.

There are 37 out of state, 304 in state, and 5 international undergraduate students at Oklahoma State University at Tulsa.

## SOURCE OF GRADUATE STUDENTS BY RESIDENT STATUS OKLAHOMA STATE UNIVERSITY FALL 1999

#### RESIDENT GRADUATE STUDENTS BY COUNTY



#### NONRESIDENT GRADUATE STUDENTS BY STATE



On U.S. Map 609
Unknown States 98
International 914

Nonresident Graduates 1,621

Note: There are 45 international, 22 out of state, and 788 resident gra