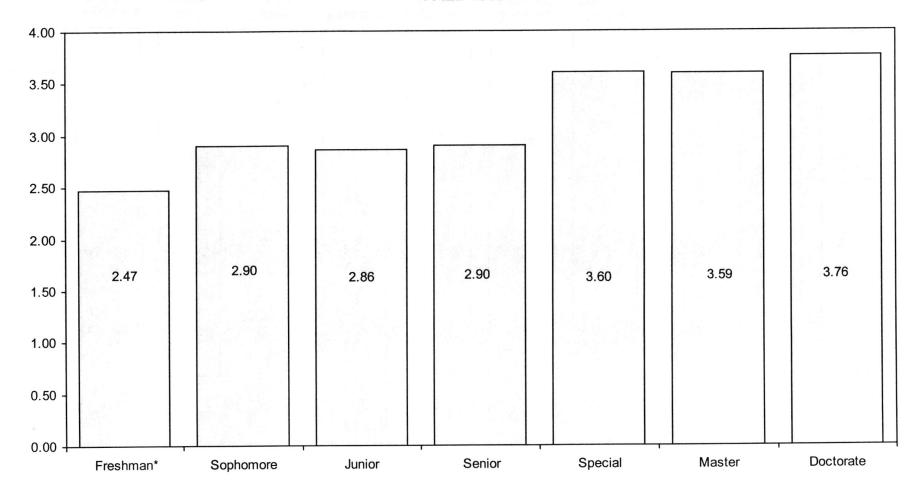

### **ACADEMIC**

- ◆ The average ACT composite for all new freshmen dropped to 24.2 while the Oklahoma ACT composite increased from 20.5 in the Fall 1998 to 20.6 in the Fall 1999.
- ◆ 19.5% of new freshmen report their high school rank is in the top 5% of their class; 63.4% were in the top 25%.
- ♦ 65.6% of new freshmen report a high school GPA of 3.5 or above.
- ♦ Education undergraduate and graduate students both currently maintain the highest GPA (3.05 and 3.80 respectively) of all OSU colleges. New freshmen in Engineering and Architecture have the highest composite ACT scores (26.95) of all OSU colleges.