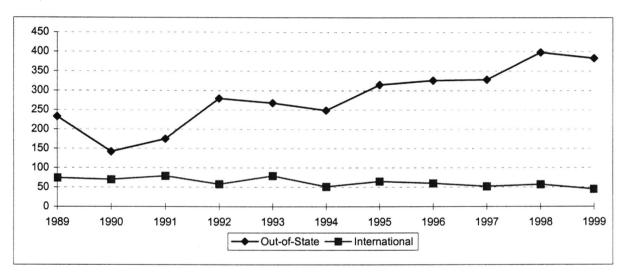

#### **Source of Students**

- ◆ Total resident new freshmen increased by 13% from Fall 1998 to Fall 1999.
- New freshmen enrollment increased by 10% over 1998 and is the largest new freshmen cohort since 1989
- ♦ In Fall 1999, Stillwater High School again was the highest feeder school with 140 students. Second highest this year is Union High School, and Broken Arrow High School was the third highest feeder this year. Both had increases of 20 students from the previous year.
- ♦ OSU continues to draw out-of-state new freshmen heavily from the six surrounding states. In Fall 1999, OSU had 267 students from these six states. This number was 9.1% of all new freshmen and 62% of all out-of-state new freshmen.
- OSU-Tulsa enrollment rose by 48% from the Fall 1998, with both undergraduates and graduates increasing by approximately 200 students.