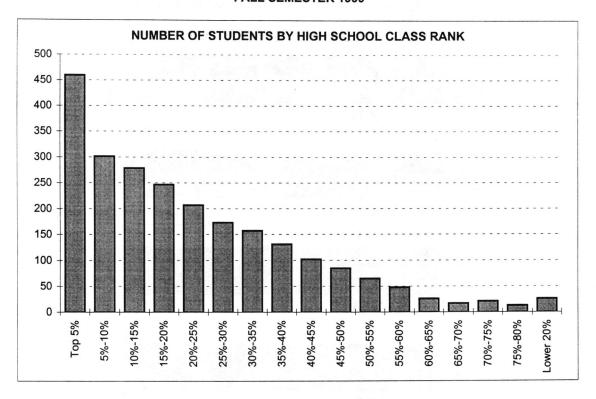

### **ACADEMIC**

- ◆ The average ACT composite for all new freshmen dropped to 24.2 while the Oklahoma ACT composite increased from 20.5 in the Fall 1998 to 20.6 in the Fall 1999.
- ◆ 19.5% of new freshmen report their high school rank is in the top 5% of their class; 63.4% were in the top 25%.
- ♦ 65.6% of new freshmen report a high school GPA of 3.5 or above.
- ♦ Education undergraduate and graduate students both currently maintain the highest GPA (3.05 and 3.80 respectively) of all OSU colleges. New freshmen in Engineering and Architecture have the highest composite ACT scores (26.95) of all OSU colleges.