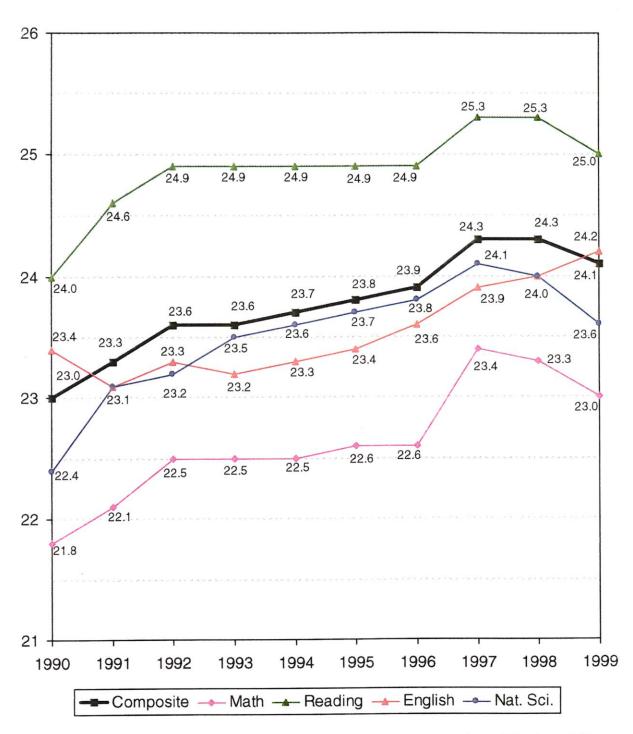

### **ACADEMIC**

- ◆ The average ACT composite for all new freshmen dropped to 24.2 while the Oklahoma ACT composite increased from 20.5 in the Fall 1998 to 20.6 in the Fall 1999.
- ◆ 19.5% of new freshmen report their high school rank is in the top 5% of their class; 63.4% were in the top 25%.
- ♦ 65.6% of new freshmen report a high school GPA of 3.5 or above.
- ♦ Education undergraduate and graduate students both currently maintain the highest GPA (3.05 and 3.80 respectively) of all OSU colleges. New freshmen in Engineering and Architecture have the highest composite ACT scores (26.95) of all OSU colleges.