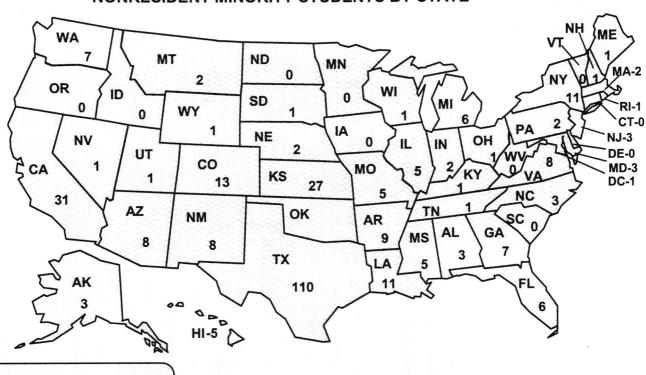

### **GENERAL**

- ♦ First-year retention figures for full-time new freshmen continued to increase (83.1% compared to 82.4% the previous year). Retention of transfer students dropped slightly (73.9% compared to 74.2% the previous year).
- ♦ The percentage of the 1993 beginning freshmen class graduating within 6 years increased from 50.7% to 51.3% over the 1989 beginning freshmen class.
- ♦ While OSU's Fall 1999 total enrollment increased by 3% from Fall 1998, the state system enrollment increased by 0.4%.
- Headcount enrollment at OSU went up by 621 and is the highest since 1986. FTE enrollment went up by 697 from 1998.
- Counting all students (undergraduate and graduate), once again, all 77 counties in Oklahoma, all 50 states, and 118 foreign countries are represented among OSU's student body.
- Oklahoma high school graduates increased by 2% and ACT test-takers again increased by almost 5% between 1998 and 1999. OSU's market share of new freshmen increased between 1998 and 1999, to 6.8% of Oklahoma high school graduates and to 9.4% of Oklahoma ACT test-takers.
- OSU's percentage share of the total state system headcount enrollment in Oklahoma's institutions of higher education increased for the fifth year in a row, from 12.7% in 1998 to 13.1% in 1999.
- ♦ The average age of undergraduates again decreased from 22.16 in Fall 1998 to 22.05 in Fall 1999.
- OSU's student non-debt related aid remained constant at 54% of the total aid given from 1997-98 to 1998-99.