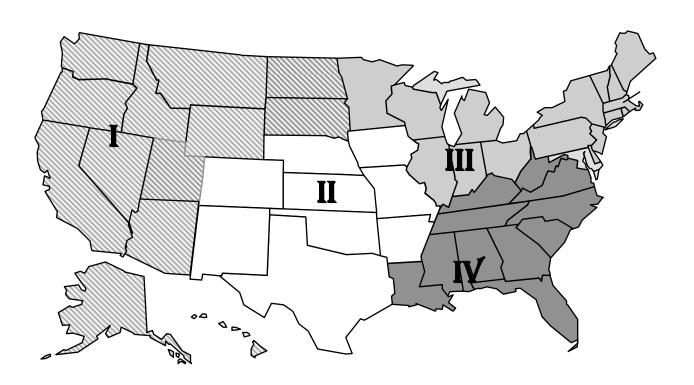

#### REGION

Represents a collection of data for institutions located within geographic regions using a historically defined division United States.

# **GEOGRAPHIC REGIONS**